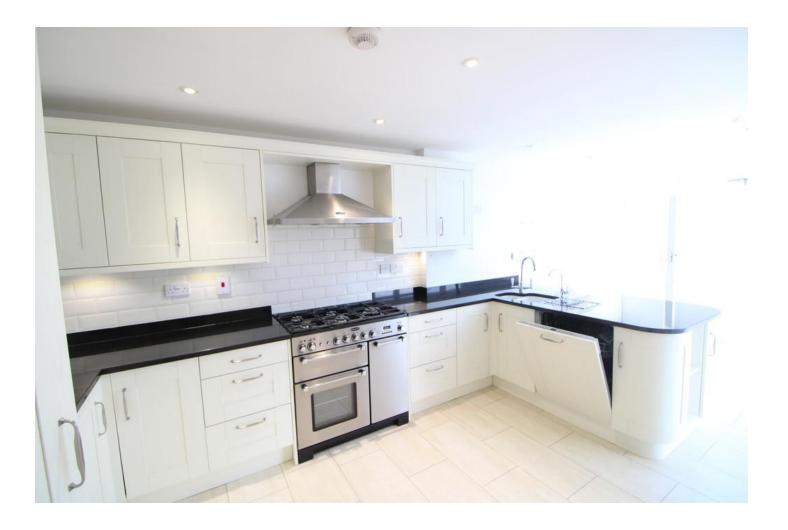

#### KITCHEN/DINER

11' 2" x 10' 5" (3.4m x 3.18m) Eye level base units with granite worktops, range cooker, extractor fan, integrated fridge/ freezer, sink. dishwasher, tiled flooring, bi- fold doors to rear and side, skylight, door to utility room.