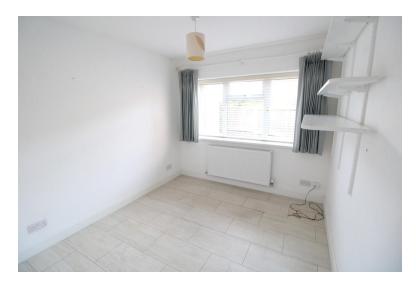

# **BEDROOM ONE**

11' 8" x 11' 8" (3.56m x 3.56m) UPVC double glazed window to the front, fitted carpet, door to ensuite.

#### **BEDROOM THREE**

9' 9" x 8' 10" (2.97m x 2.69m) UPVC double glazed window to the side, built in wardrobe, 1 x radiator, fitted carpet.

#### **BEDROOM FOUR**

13' 9" x 11' 7" (4.19m x 3.53m) UPVC double glazed windows to the front, built in cupboards, 1 x radiator, door to ensuite.