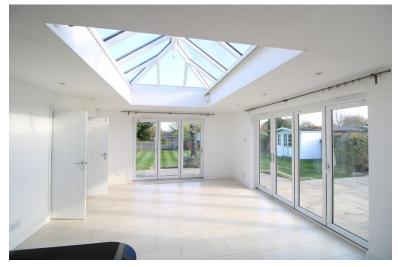

#### KITCHEN/DINER

11' 2" x 10' 5" (3.4m x 3.18m) Eye level base units with granite worktops, range cooker, extractor fan, integrated fridge/ freezer, sink. dishwasher, tiled flooring, bi- fold doors to rear and side, skylight, door to utility room.