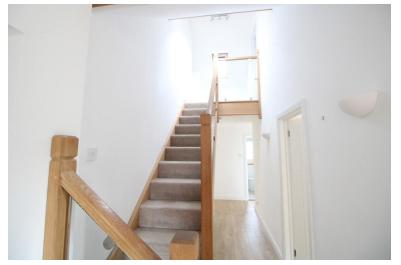

## HALLWAY

Glass sided stairs to landing, velux windows to front and rear, door to bedroom, door to storage cupboard.