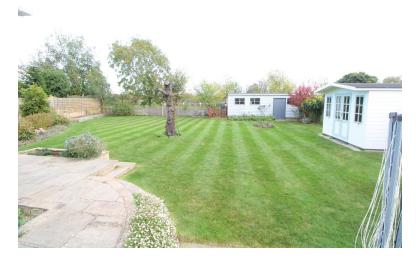

## REAR GARDEN

Enclosed rear garden mainly laid to lawn, patio area, summer house and a storage shed with power and light.

PARKING Off road parking.

Rent: £2, 100.00

Holding Deposit: £484.61

Security Deposit: £2,423.07