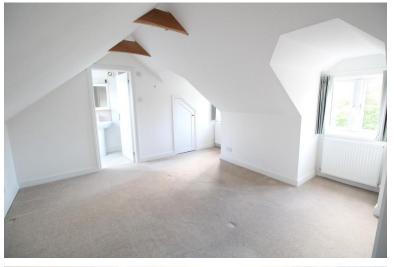

#### **BEDROOM FOUR**

13' 9" x 11' 7" (4.19m x 3.53m) UPVC double glazed windows to the front, built in cupboards, 1 x radiator, door to ensuite.