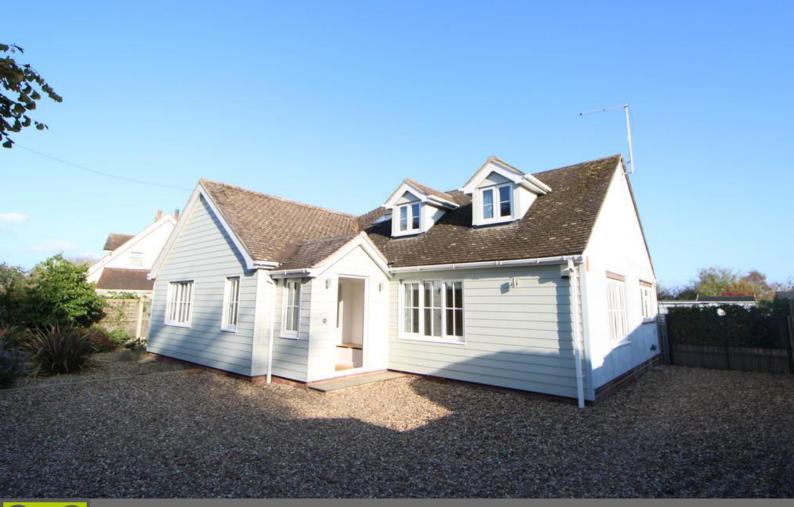

# MELROSE ROAD, WEST MERSEA, COLCHESTER, CO5

£2,100 PCM

Ezelet are delighted to offer this immaculate three/four-bedroom family bungalow in Mersea offering spacious living area with excellent specifications including granite kitchen worktops, a range cooker, integrated fridge freezer and integrated dishwasher. The property is perfectly situated between the local shops and beachfront. It is set on a good size plot with a large rear garden and plenty of parking at the front of the property. This property is perfect for a growing family or for working from home and is available now. An early viewing is advised to appreciate the accommodation to offer.