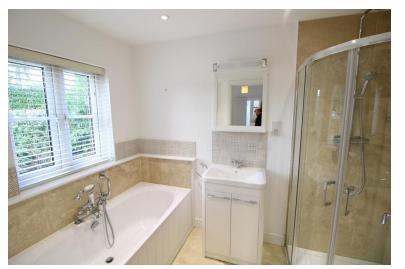

#### FAMILY BATHROOM

UPVC double glazed window to the rear, bath with over shower, vanity hand wash basin, low level wc, heated towel rail.

## ENSUITE

UPVC double glazed window to the side, bath, corner shower cubicle, vanity hand wash basin, low level wc

#### ENSUITE

Velux window to the rear, double shower, hand wash basin, low level, wc, 1 x radiator.