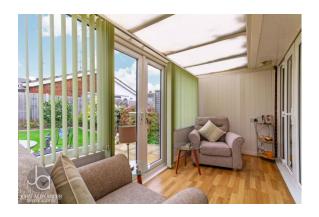

#### **CONSERVATORY**

14' 3" x 6' 1" (4.34m x 1.85m)

Radiator, doors to garden.