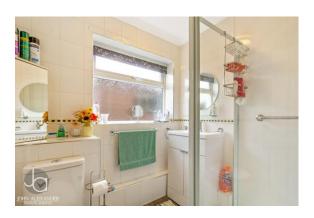

#### **SHOWER ROOM**

Obscured window to rear, low level W.C, wash hand basin, radiator, shower cubicle.