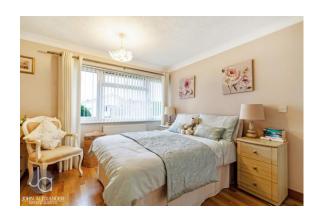

#### **BEDROOM ONE**

12' 4" x 11' 7" (3.76m x 3.53m)

Window to front, radiator.

#### **BEDROOM TWO**

9' 4" x 8' 4" (2.84m x 2.54m)

Window to front, radiator.