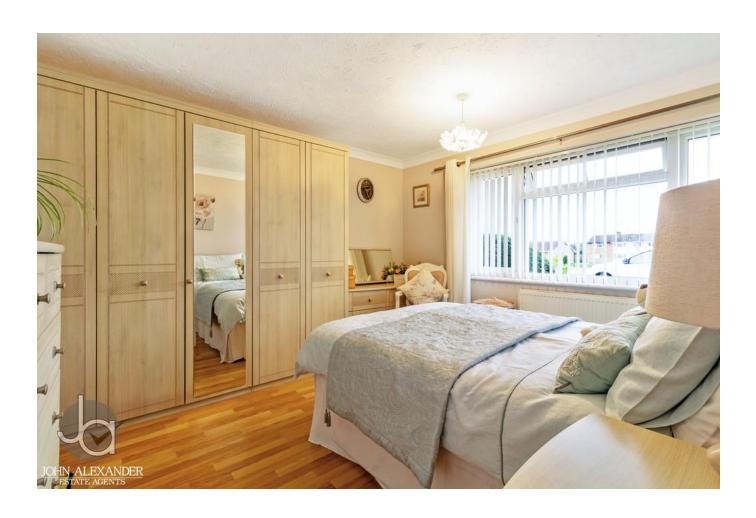

#### **BEDROOM ONE**

12' 4" x 11' 7" (3.76m x 3.53m)

Window to front, radiator.

#### **BEDROOM TWO**

9' 4" x 8' 4" (2.84m x 2.54m)

Window to front, radiator.