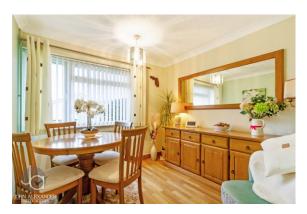

#### LOUNGE

11' 1" x 17' 4" (3.38m x 5.28m)

French doors to rear, radiator, gas fire with surround.