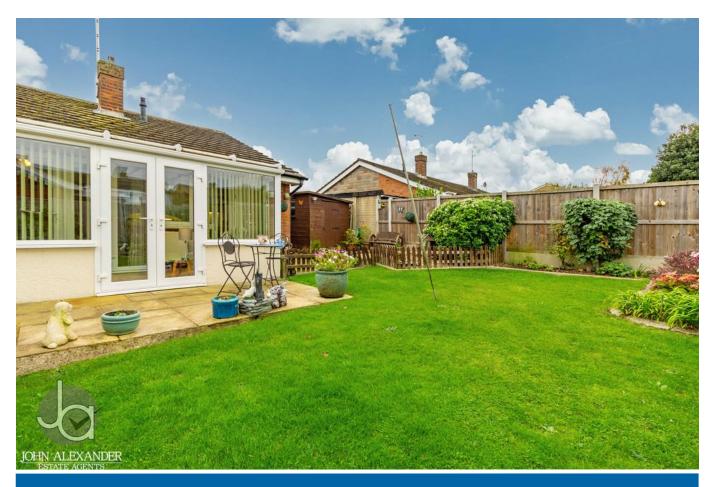

#### **GARDEN**

Mainly laid to lawn, with flower and shrub boards, patio area, shed to remain with power connected.