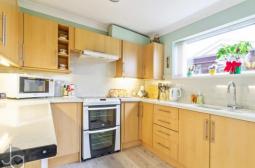

#### **KITCHEN**

9' 4" x 8' 6" (2.84m x 2.59m)

Window to side, matching eye and base units, space for cooker, fridge and washing machine, sink with drainer, extractor, door to conservatory.