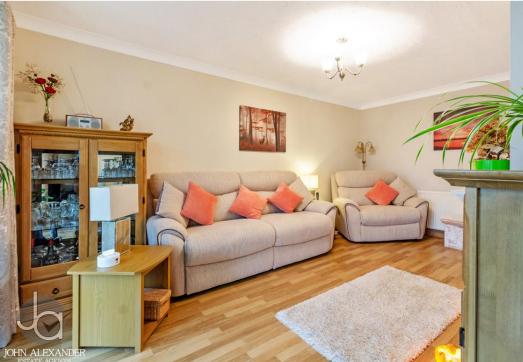

#### LOUNGE

11' 1" x 17' 4" (3.38m x 5.28m)

French doors to rear, radiator, gas fire with surround.