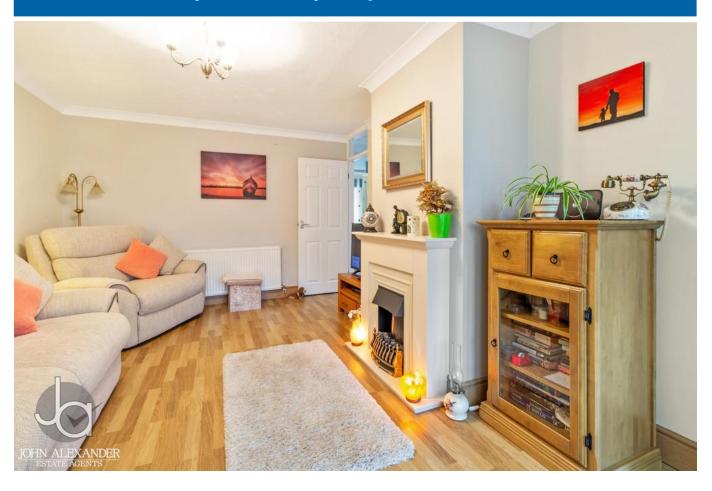

#### LOUNGE

11' 1" x 17' 4" (3.38m x 5.28m)

French doors to rear, radiator, gas fire with surround.