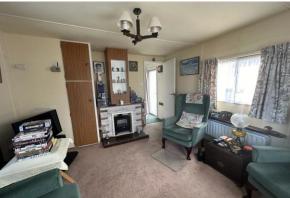

The accommodation offers a good size lounge, fitted kitchen, full bathroom suite and one bedroom.

Externally there is a personal garden plot which surrounds the unit and the unit has the benefit of two external brick built storage sheds for use by the occupant.

### ACCOMMODATION IN BRIEF COMPRISES:

ENTRANCE HALL 4' 0" x 3' 1" (1.22m x 0.94m) EOUNGE 10' 9" x 9' 7" (3.28m x 2.92m) KITCHEN 9' 7" x 7' 7" (2.92m x 2.31m) BEDROOM 8' 1" x 7' 5" (2.46m x 2.26m) BATHROOM 9' 7" x 7' 7" (2.92m x 2.31m)