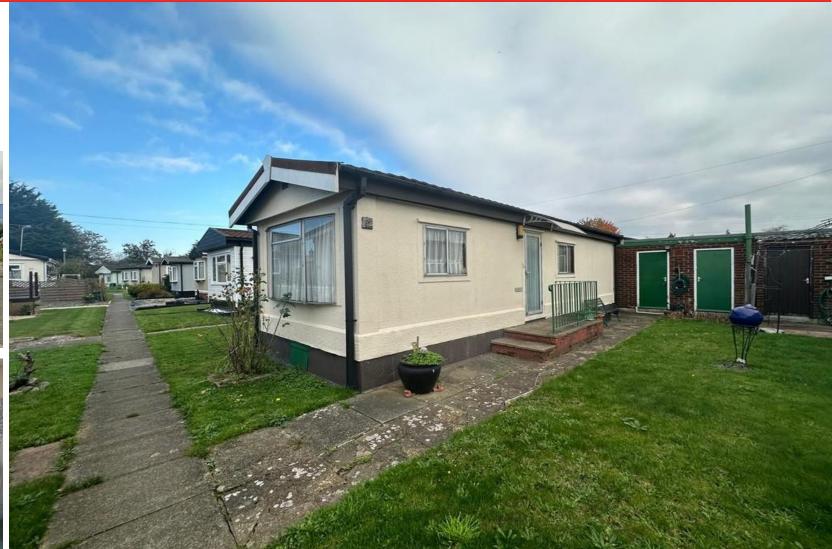

# Fowley Mead Park , Longcroft Drive, Waltham Cross, EN8 7SY

30' X 10' Park home on set on the established Fowley Mead Park residential retirement park for residents aged 50 or over. One bedroom home with two brick built external storage units. Lounge, kitchen and full bathroom. Personal garden surrounds the unit. Free resident parking for one vehicle. CASH ONLY. No pet policy.

# **Property Description**

Situated on the popular Fowley Mead Park retirement site for residents aged 50 or over we offer this 30' x 10' park home. The unit is set on a internal plot on a pedestrian footpath.

### STORAGE SHEDS

Two brick built storage sheds which are used and maintained by the occupier. One provides storage and the other is a utility room.