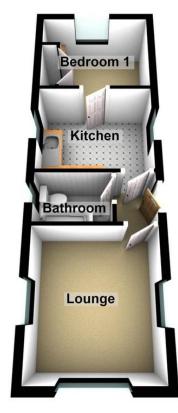

### ACCOMMODATION IN BRIEF COMPRISES:

ENTRANCE HALL 4' 0" x 3' 1" (1.22m x 0.94m) EOUNGE 10' 9" x 9' 7" (3.28m x 2.92m) KITCHEN 9' 7" x 7' 7" (2.92m x 2.31m) BEDROOM 8' 1" x 7' 5" (2.46m x 2.26m) BATHROOM 9' 7" x 7' 7" (2.92m x 2.31m)

# **Ground Floor**