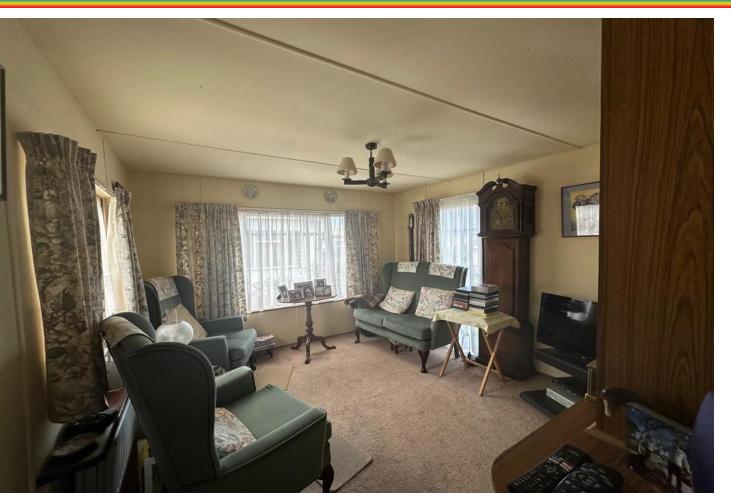

The accommodation offers a good size lounge, fitted kitchen, full bathroom suite and one bedroom.

Externally there is a personal garden plot which surrounds the unit and the unit has the benefit of two external brick built storage sheds for use by the occupant.

### ACCOMMODATION IN BRIEF COMPRISES:

ENTRANCE HALL 4' 0" x 3' 1" (1.22m x 0.94m) EOUNGE 10' 9" x 9' 7" (3.28m x 2.92m) KITCHEN 9' 7" x 7' 7" (2.92m x 2.31m) BEDROOM 8' 1" x 7' 5" (2.46m x 2.26m) BATHROOM 9' 7" x 7' 7" (2.92m x 2.31m)