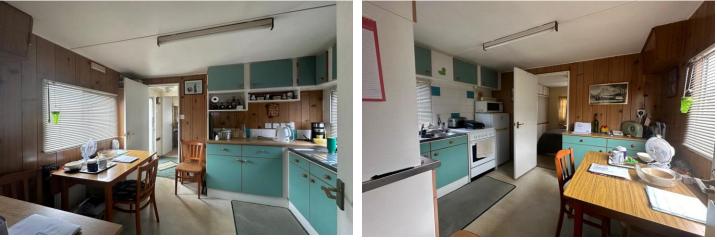

The accommodation offers a good size lounge, fitted kitchen, full bathroom suite and one bedroom.

Externally there is a personal garden plot which surrounds the unit and the unit has the benefit of two external brick built storage sheds for use by the occupant.

### ACCOMMODATION IN BRIEF COMPRISES:

ENTRANCE HALL 4' 0" x 3' 1" (1.22m x 0.94m) EOUNGE 10' 9" x 9' 7" (3.28m x 2.92m) KITCHEN 9' 7" x 7' 7" (2.92m x 2.31m) BEDROOM 8' 1" x 7' 5" (2.46m x 2.26m) BATHROOM 9' 7" x 7' 7" (2.92m x 2.31m)