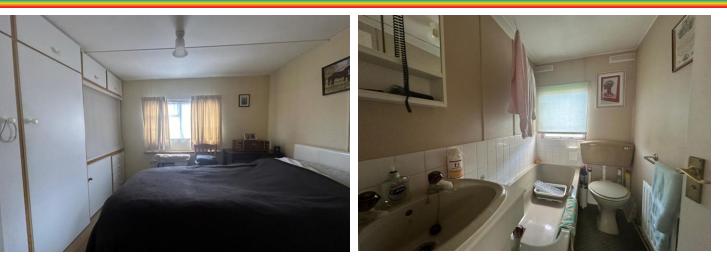

The accommodation offers a good size lounge, fitted kitchen, full bathroom suite and one bedroom.

Externally there is a personal garden plot which surrounds the unit and the unit has the benefit of two external brick built storage sheds for use by the occupant.

### ACCOMMODATION IN BRIEF COMPRISES:

ENTRANCE HALL 4' 0" x 3' 1" (1.22m x 0.94m) EOUNGE 10' 9" x 9' 7" (3.28m x 2.92m) KITCHEN 9' 7" x 7' 7" (2.92m x 2.31m) BEDROOM 8' 1" x 7' 5" (2.46m x 2.26m) BATHROOM 9' 7" x 7' 7" (2.92m x 2.31m)