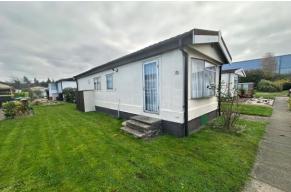

# Fowley Mead Park , Longcroft Drive, Waltham Cross, EN8 7SY

30' X 10' Park home on set on the established Fowley Mead Park residential retirement park for residents aged 50 or over. One bedroom home with two brick built external storage units. Lounge, kitchen and full bathroom. Personal garden surrounds the unit. Free resident parking for one vehicle. CASH ONLY. No pet policy.

# **Property Description**

Situated on the popular Fowley Mead Park retirement site for residents aged 50 or over we offer this 30' x 10' park home. The unit is set on a internal plot on a pedestrian footpath.

The accommodation offers a good size lounge, fitted kitchen, full bathroom suite and one bedroom.

Externally there is a personal garden plot which surrounds the unit and the unit has the benefit of two external brick built storage sheds for use by the occupant.