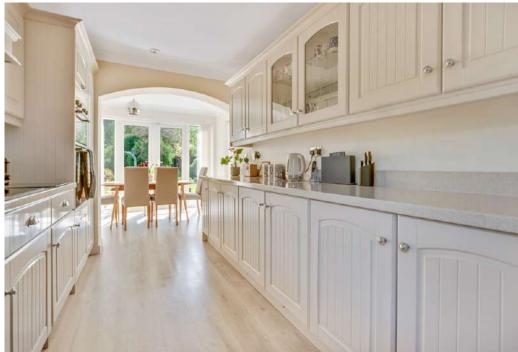

The modern, fully fitted kitchen and separate utility room add functionality to the home, making daily tasks more convenient. Each of the four bedrooms is well-proportioned, with the master bedroom featuring an ensuite bathroom.

# **ROOM SIZES**

LOUNGE 15' 4" x 15' 2" (4.67m x 4.62m)

KITCHEN 14' 9" x 7' 9" (4.5m x 2.36m)

UTILITY ROOM 7' 8" x 7' 2" (2.34m x 2.18m)

DINING ROOM 12' 6" x 7' 5" (3.81m x 2.26m)

BEDROOM THREE 14' 8" x 10' 1" (4.47m x 3.07m)