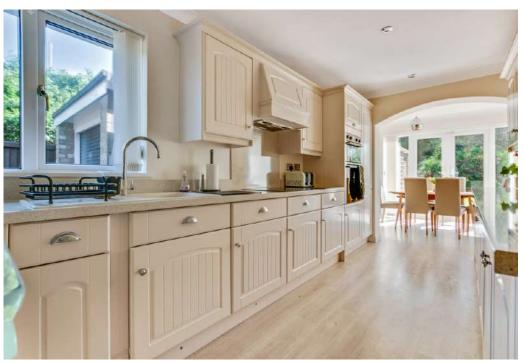

The modern, fully fitted kitchen and separate utility room add functionality to the home, making daily tasks more convenient. Each of the four bedrooms is well-proportioned, with the master bedroom featuring an ensuite bathroom.

# **ROOM SIZES**

LOUNGE 15' 4" x 15' 2" (4.67m x 4.62m)

KITCHEN 14' 9" x 7' 9" (4.5m x 2.36m)

UTILITY ROOM 7' 8" x 7' 2" (2.34m x 2.18m)

DINING ROOM 12' 6" x 7' 5" (3.81m x 2.26m)

BEDROOM THREE 14' 8" x 10' 1" (4.47m x 3.07m)