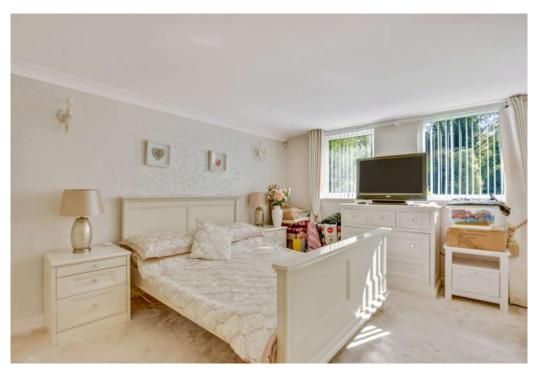

The modern, fully fitted kitchen and separate utility room add functionality to the home, making daily tasks more convenient. Each of the four bedrooms is well-proportioned, with the master bedroom featuring an ensuite bathroom.

GARAGE 8' I" x 7' 7" (2.46m x 2.31m)

CONSERVATORY 15' 4" x 13' 8" (4.67m x 4.17m)

BEDROOM ONE 12' 5" x 11' 1" (3.78m x 3.38m)

EN SUITE 6' 9" x 4' 5" (2.06m x 1.35m)

BEDROOM TWO
11' 8" x 9' 3" (3.56m x 2.82m)