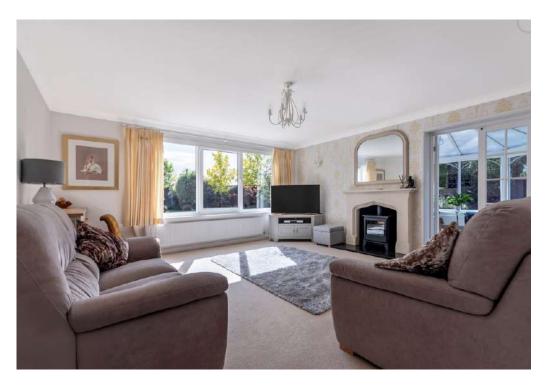

## STEP INSIDE

This charming four-bedroom bungalow is a wonderful opportunity for those seeking spacious single-level living in a prime location. Set back from the road, the property boasts ample parking with a garage and driveway, as well as a beautifully landscaped front lawn. Inside, the home offers a well-balanced blend of open-plan and private spaces, including a large lounge, bright conservatory, and a dedicated dining room.

# **ROOM SIZES**

LOUNGE 15' 4" x 15' 2" (4.67m x 4.62m)

KITCHEN 14' 9" x 7' 9" (4.5m x 2.36m)

UTILITY ROOM 7' 8" x 7' 2" (2.34m x 2.18m)

DINING ROOM 12' 6" x 7' 5" (3.81m x 2.26m)

BEDROOM THREE 14' 8" x 10' 1" (4.47m x 3.07m)