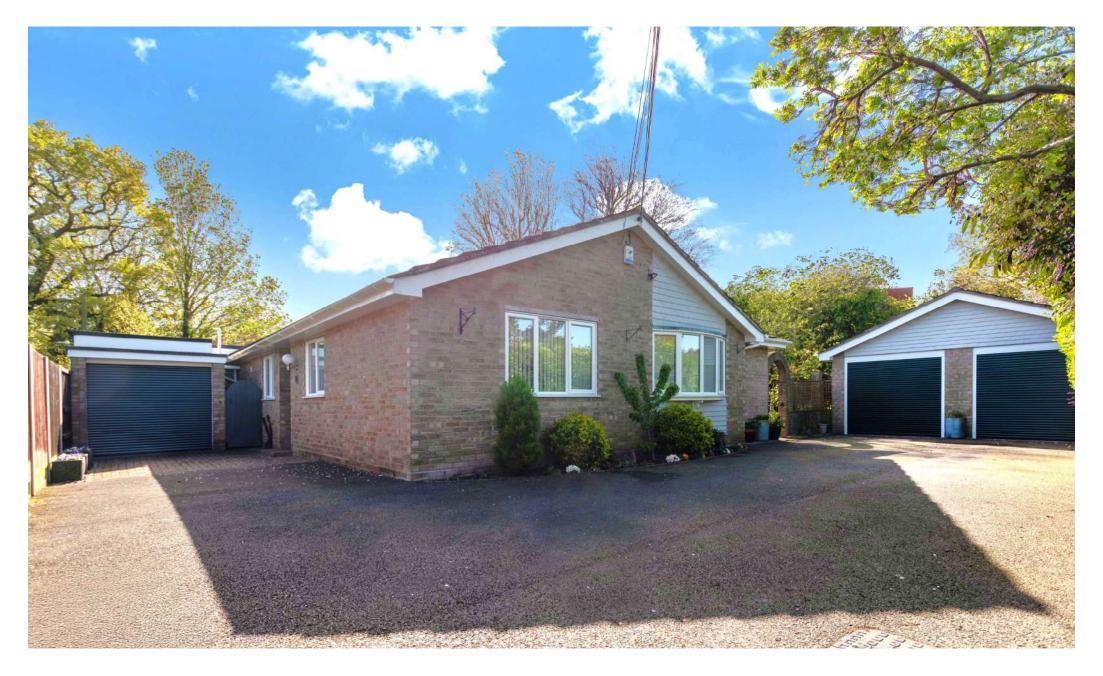

## STEP INSIDE

This charming four-bedroom bungalow is a wonderful opportunity for those seeking spacious single-level living in a prime location. Set back from the road, the property boasts ample parking with a garage and driveway, as well as a beautifully landscaped front lawn. Inside, the home offers a well-balanced blend of open-plan and private spaces, including a large lounge, bright conservatory, and a dedicated dining room.

## STEP OUTSIDE

The outside and grounds of this bungalow are designed to provide both functionality and tranquility. At the front, the property features a well-maintained lawn, complemented by a spacious driveway and a garage, ensuring ample off-road parking for multiple vehicles.

The rear garden is a true highlight – fully enclosed for privacy and offering a peaceful, non-overlooked retreat. A neatly paved patio area is perfect for al fresco dining or relaxing in the sun, while the rest of the garden is laid to lawn, providing a lovely open space for children to play or for garden enthusiasts to add their own touch.