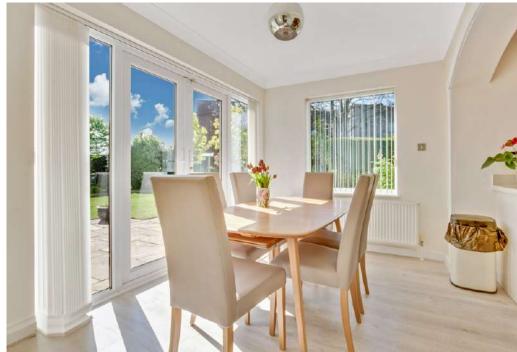

## STEP INSIDE

This charming four-bedroom bungalow is a wonderful opportunity for those seeking spacious single-level living in a prime location. Set back from the road, the property boasts ample parking with a garage and driveway, as well as a beautifully landscaped front lawn. Inside, the home offers a well-balanced blend of open-plan and private spaces, including a large lounge, bright conservatory, and a dedicated dining room.

# **ROOM SIZES**

LOUNGE 15' 4" x 15' 2" (4.67m x 4.62m)

KITCHEN 14' 9" x 7' 9" (4.5m x 2.36m)

UTILITY ROOM 7' 8" x 7' 2" (2.34m x 2.18m)

DINING ROOM 12' 6" x 7' 5" (3.81m x 2.26m)

BEDROOM THREE 14' 8" x 10' 1" (4.47m x 3.07m)