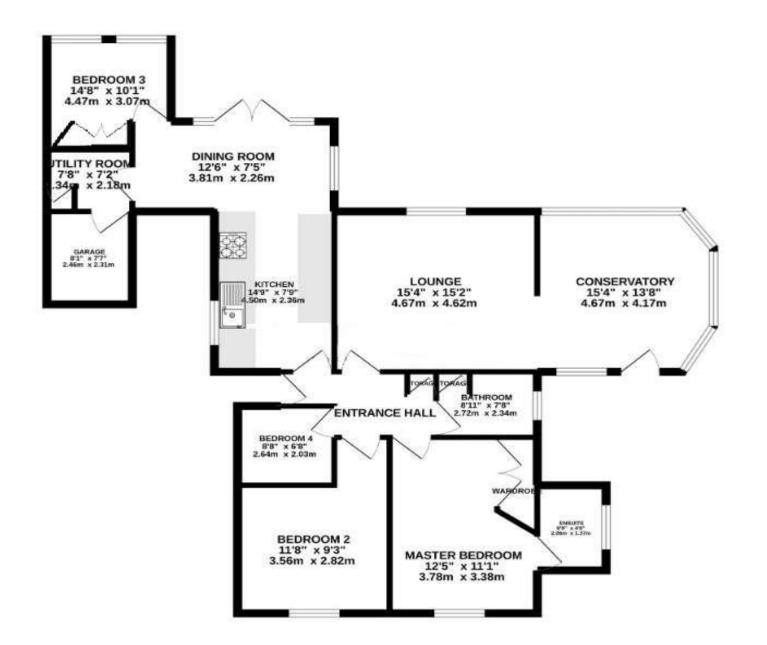

# **ROOM SIZES**

LOUNGE 15' 4" x 15' 2" (4.67m x 4.62m)

KITCHEN 14' 9" x 7' 9" (4.5m x 2.36m)

UTILITY ROOM 7' 8" x 7' 2" (2.34m x 2.18m)

DINING ROOM 12' 6" x 7' 5" (3.81m x 2.26m)

BEDROOM THREE 14' 8" x 10' 1" (4.47m x 3.07m)

GARAGE 8' I" x 7' 7" (2.46m x 2.31m)

CONSERVATORY 15' 4" x 13' 8" (4.67m x 4.17m)

BEDROOM ONE 12' 5" x 11' 1" (3.78m x 3.38m)

EN SUITE 6' 9" x 4' 5" (2.06m x 1.35m)

BEDROOM TWO
11' 8" x 9' 3" (3.56m x 2.82m)

BEDROOM FOUR 8' 8" x 6' 8" (2.64m x 2.03m)

BATHROOM 8' | | | x 7' 8" (2.72m x 2.34m)