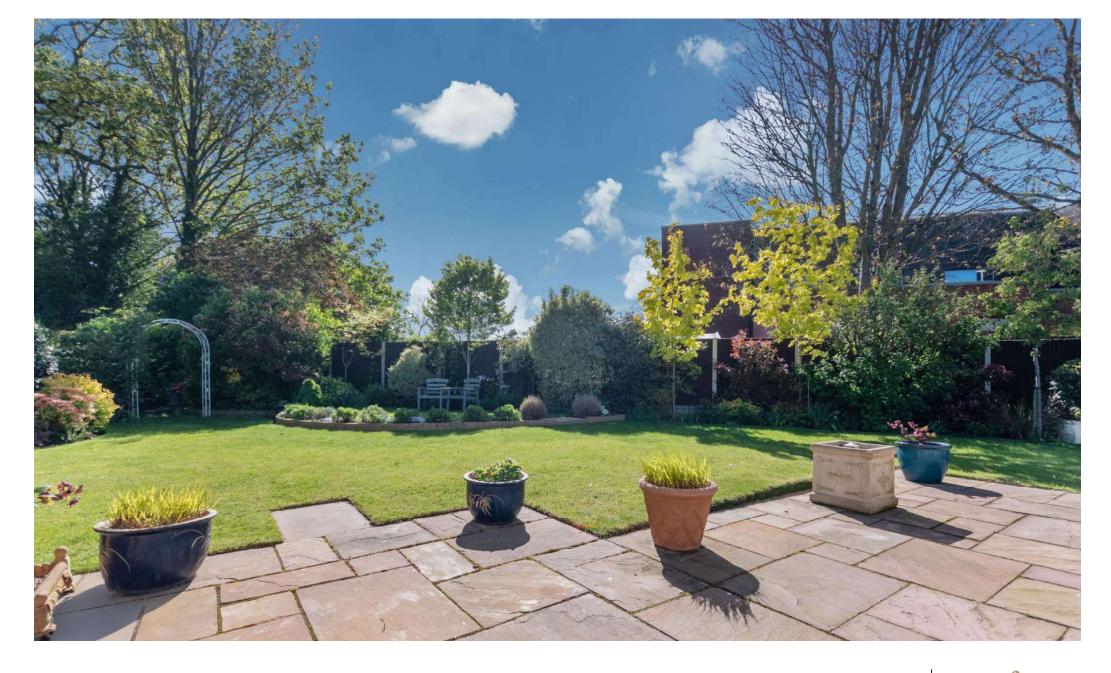

## STEP OUTSIDE

The outside and grounds of this bungalow are designed to provide both functionality and tranquility. At the front, the property features a well-maintained lawn, complemented by a spacious driveway and a garage, ensuring ample off-road parking for multiple vehicles.

The rear garden is a true highlight – fully enclosed for privacy and offering a peaceful, non-overlooked retreat. A neatly paved patio area is perfect for al fresco dining or relaxing in the sun, while the rest of the garden is laid to lawn, providing a lovely open space for children to play or for garden enthusiasts to add their own touch.