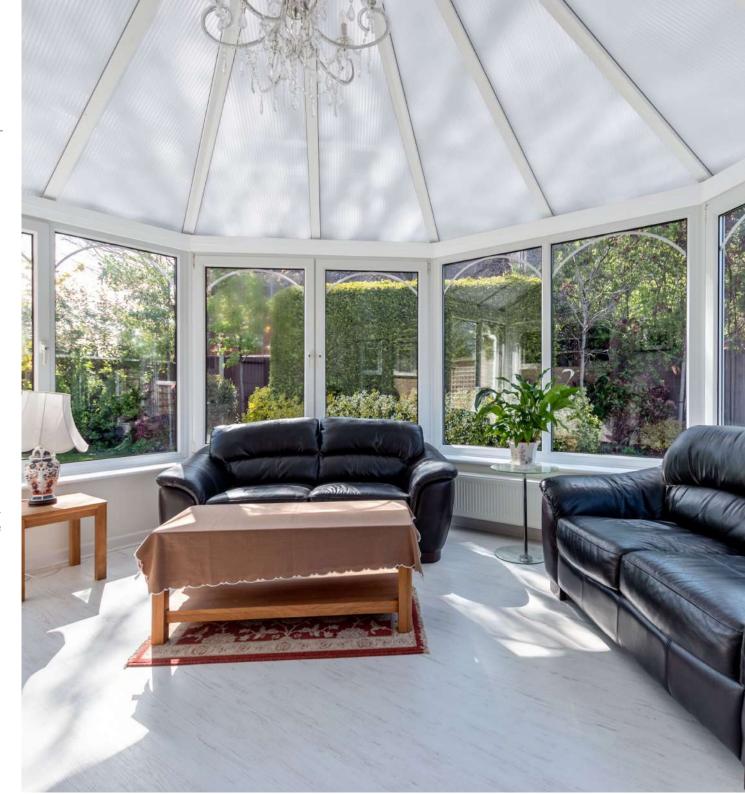

## STEP INSIDE

This charming four-bedroom bungalow is a wonderful opportunity for those seeking spacious single-level living in a prime location. Set back from the road, the property boasts ample parking with a garage and driveway, as well as a beautifully landscaped front lawn. Inside, the home offers a well-balanced blend of open-plan and private spaces, including a large lounge, bright conservatory, and a dedicated dining room.

GARAGE 8' I" x 7' 7" (2.46m x 2.31m)

CONSERVATORY 15' 4" x 13' 8" (4.67m x 4.17m)

BEDROOM ONE 12' 5" x 11' 1" (3.78m x 3.38m)

EN SUITE 6' 9" x 4' 5" (2.06m x 1.35m)

BEDROOM TWO
11' 8" x 9' 3" (3.56m x 2.82m)