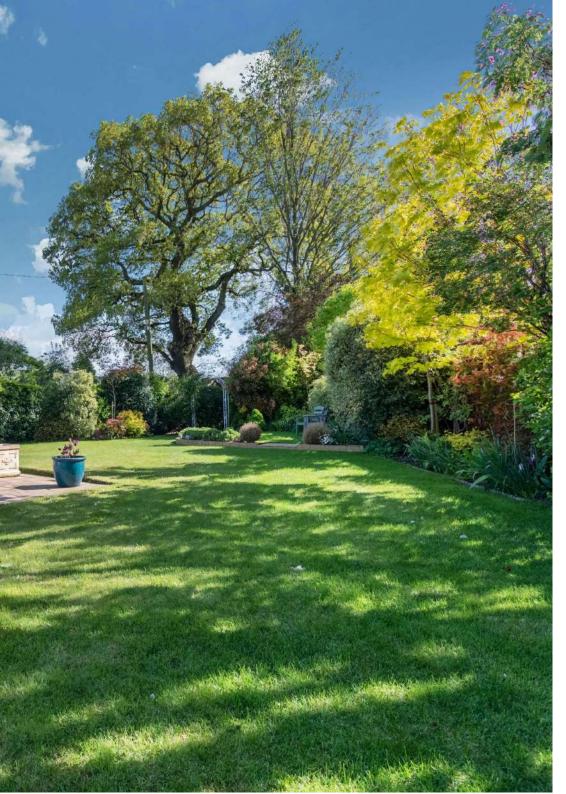

## STEP OUTSIDE

The outside and grounds of this bungalow are designed to provide both functionality and tranquility. At the front, the property features a well-maintained lawn, complemented by a spacious driveway and a garage, ensuring ample off-road parking for multiple vehicles.

The rear garden is a true highlight – fully enclosed for privacy and offering a peaceful, non-overlooked retreat. A neatly paved patio area is perfect for al fresco dining or relaxing in the sun, while the rest of the garden is laid to lawn, providing a lovely open space for children to play or for garden enthusiasts to add their own touch.