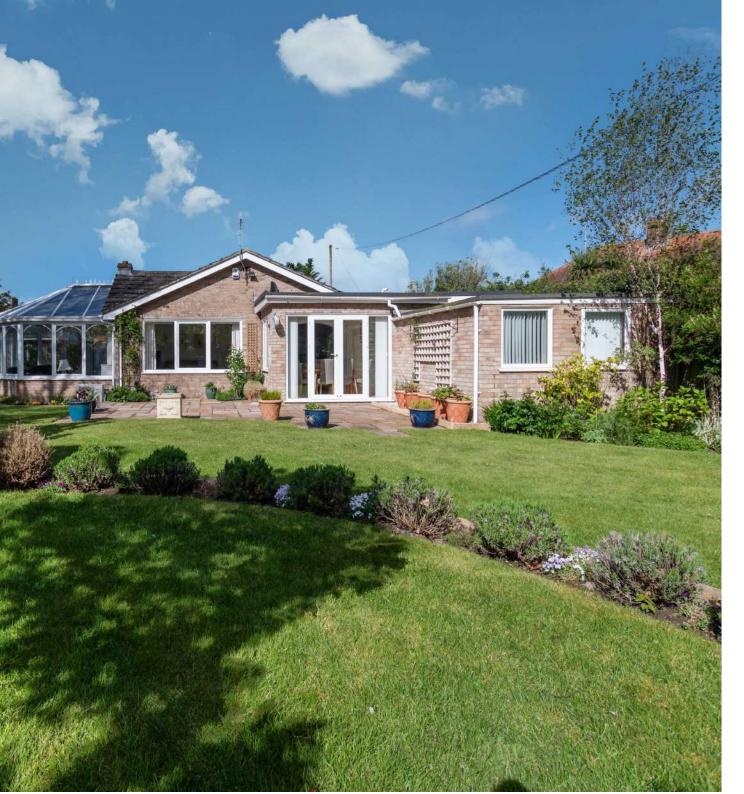

## STEP INSIDE

This charming four-bedroom bungalow is a wonderful opportunity for those seeking spacious single-level living in a prime location. Set back from the road, the property boasts ample parking with a garage and driveway, as well as a beautifully landscaped front lawn. Inside, the home offers a well-balanced blend of open-plan and private spaces, including a large lounge, bright conservatory, and a dedicated dining room.

## STEP OUTSIDE

The outside and grounds of this bungalow are designed to provide both functionality and tranquility. At the front, the property features a well-maintained lawn, complemented by a spacious driveway and a garage, ensuring ample off-road parking for multiple vehicles.

The rear garden is a true highlight – fully enclosed for privacy and offering a peaceful, non-overlooked retreat. A neatly paved patio area is perfect for al fresco dining or relaxing in the sun, while the rest of the garden is laid to lawn, providing a lovely open space for children to play or for garden enthusiasts to add their own touch.