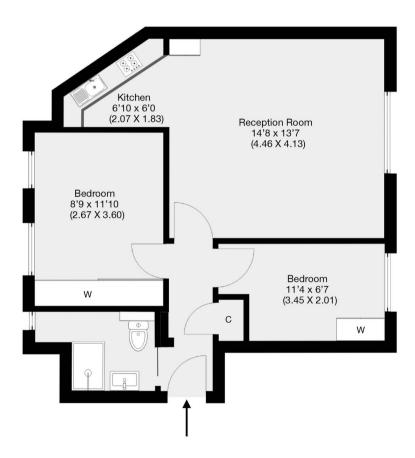

### St Quintin Avenue, London, W10

#### Approximate Gross Internal Area 47.8 sqm / 514 sqft

#### Second Floor