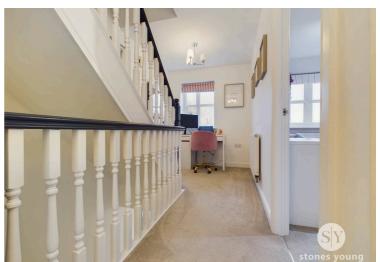

# First Floor Landing

14' 11" x 6' 6" (4.55m x 1.98m) Spacious area with spindle balustrade, ideal study area with uPVC double glazed window with excellent elevated views across towards Whalley Arches, panelled radiator.

# **Second Floor Landing**

Spindle balustrade.