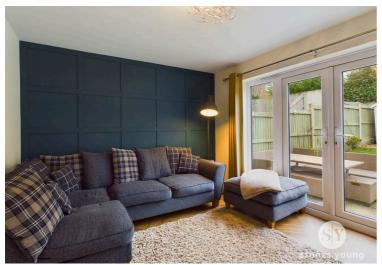

## Lounge

13' 7" x 10' 3" (4.14m x 3.12m) Feature panelled wall, karndean flooring, panelled radiator, television point, uPVC french doors and glazed surround leading out to rear garden.