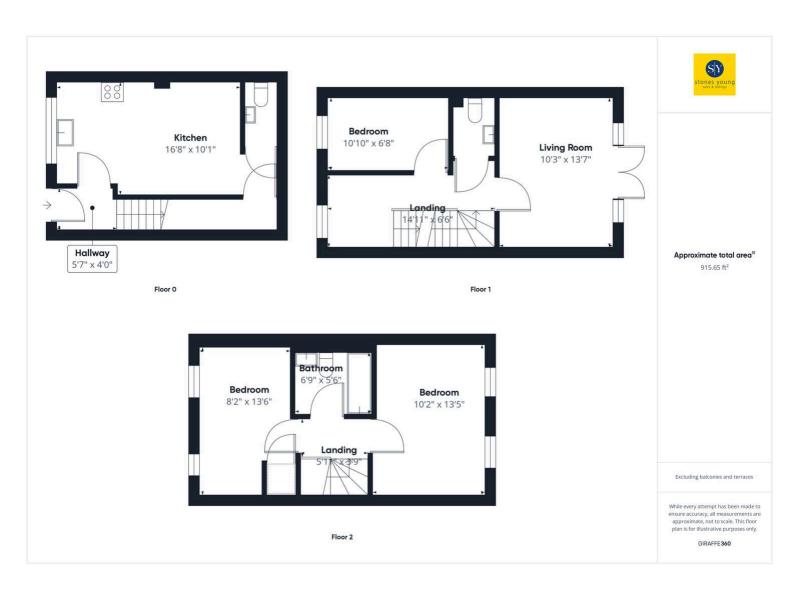

# **Dining Kitchen**

16' 8" x 10' 1" (5.08m x 3.07m) Attractive modern fitted white wall and base units with complementary laminate working surfaces, stainless steel single sink drainer unit with mixer tap, part tiled walls, stainless steel electric oven and grill, 4-ring gas hob and stainless steel extractor filter canopy over, plumbing for washing machine, recessed spotlighting, cupboard housing wall mounted combination gas central heating boiler, uPVC double glazed window to the front with views across towards Whalley Arches, dining area, wood effect LVT flooring, panelled radiator, built in storage cupboard.

# First Floor Landing

14' 11" x 6' 6" (4.55m x 1.98m) Spacious area with spindle balustrade, ideal study area with uPVC double glazed window with excellent elevated views across towards Whalley Arches, panelled radiator.

## Lounge

13' 7" x 10' 3" (4.14m x 3.12m) Feature panelled wall, karndean flooring, panelled radiator, television point, uPVC french doors and glazed surround leading out to rear garden.

## **Bedroom Three**

10' 10" x 6' 8" (3.30m x 2.03m) Double room with carpet flooring, panelled radiator, uPVC double glazed window with superb attractive elevated views.

#### **Bedroom One**

13' 5" x 10' 2" (4.09m x 3.10m) Excellent double bedroom with 2 x uPVC double glazed window with pleasant aspects overlooking the rear garden, carpet flooring, feature panelled wall, 2 x panelled radiators, television point.

#### **Bedroom Two**

13' 6" x 8' 2" (4.11m x 2.49m) Double bedroom with carpet flooring, built in cupboard, panelled radiator, television point, uPVC double glazed windows with views over neighbouring countryside and Whalley Arches.

#### **Bathroom**

Modern 3-pce white suite comprising pedestal wash basin, low level w.c., panelled bath with thermostatic shower over, part tiled walls, extractor fan, recessed spotlights, shaver point, vinyl fitted flooring.