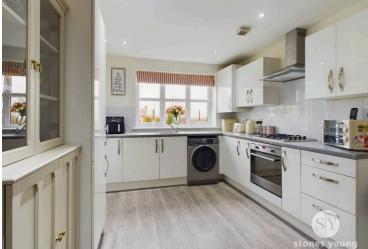

# **Dining Kitchen**

16' 8" x 10' 1" (5.08m x 3.07m) Attractive modern fitted white wall and base units with complementary laminate working surfaces, stainless steel single sink drainer unit with mixer tap, part tiled walls, stainless steel electric oven and grill, 4-ring gas hob and stainless steel extractor filter canopy over, plumbing for washing machine, recessed spotlighting, cupboard housing wall mounted combination gas central heating boiler, uPVC double glazed window to the front with views across towards Whalley Arches, dining area, wood effect LVT flooring, panelled radiator, built in storage cupboard.

### Cloakroom

Modern 2-pce white suite comprising low level w.c., pedestal wash hand basin, tiled effect flooring, panelled radiator.