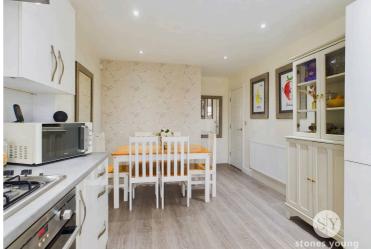

# **Dining Kitchen**

16' 8" x 10' 1" (5.08m x 3.07m) Attractive modern fitted white wall and base units with complementary laminate working surfaces, stainless steel single sink drainer unit with mixer tap, part tiled walls, stainless steel electric oven and grill, 4-ring gas hob and stainless steel extractor filter canopy over, plumbing for washing machine, recessed spotlighting, cupboard housing wall mounted combination gas central heating boiler, uPVC double glazed window to the front with views across towards Whalley Arches, dining area, wood effect LVT flooring, panelled radiator, built in storage cupboard.