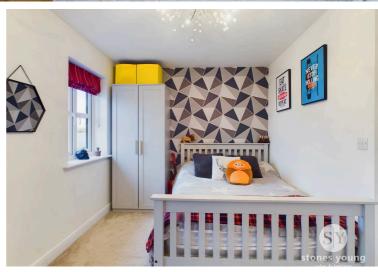

## **Bedroom Three**

10' 10" x 6' 8" (3.30m x 2.03m) Double room with carpet flooring, panelled radiator, uPVC double glazed window with superb attractive elevated views.