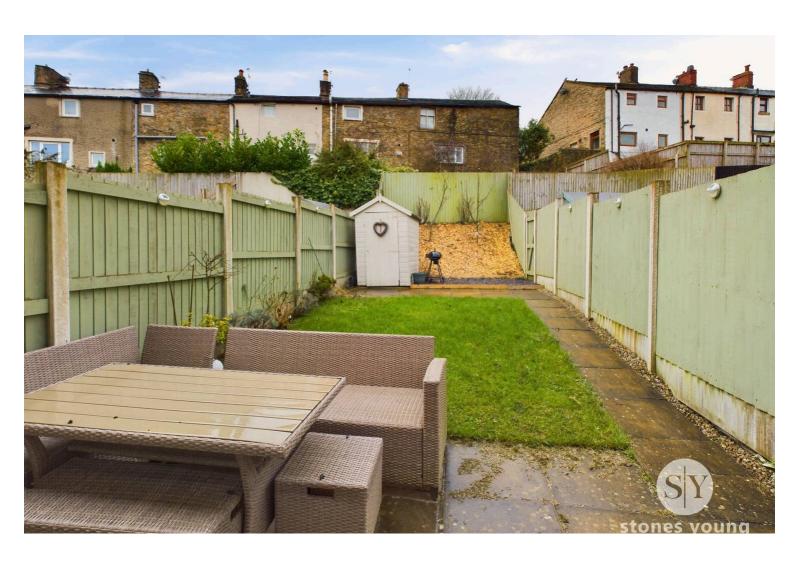

Externally there is a lawned front garden with paved pathway to the front door. Side parking area with two allocated private parking spaces. To the rear is a lovely spacious landscaped stone paved patio area with lawned garden and planted borders, rear timber store and crushed plum slate patio, wood chip rear borders with timber fencing surround and rear gate access.