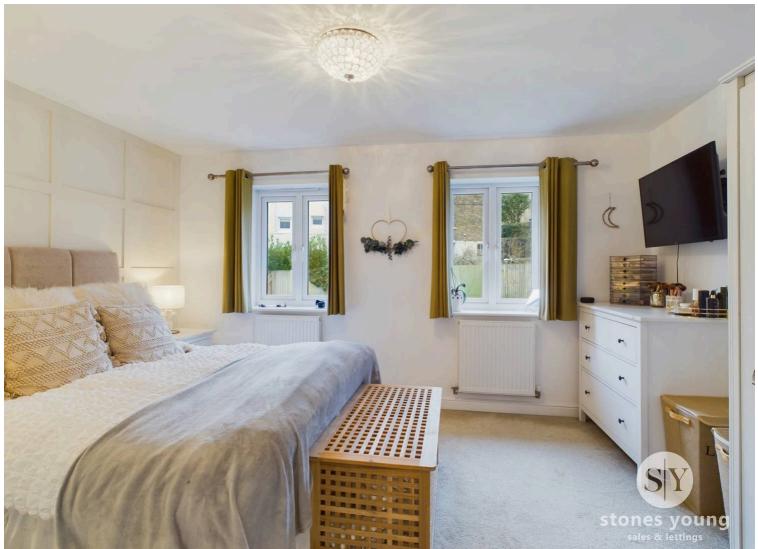

#### **Bedroom One**

13' 5" x 10' 2" (4.09m x 3.10m) Excellent double bedroom with 2 x uPVC double glazed window with pleasant aspects overlooking the rear garden, carpet flooring, feature panelled wall, 2 x panelled radiators, television point.