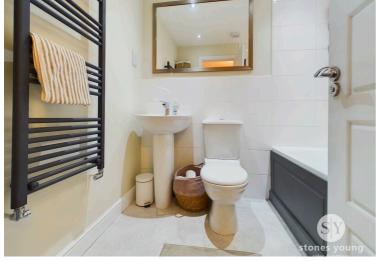

#### **Bathroom**

Modern 3-pce white suite comprising pedestal wash basin, low level w.c., panelled bath with thermostatic shower over, part tiled walls, extractor fan, recessed spotlights, shaver point, vinyl fitted flooring.