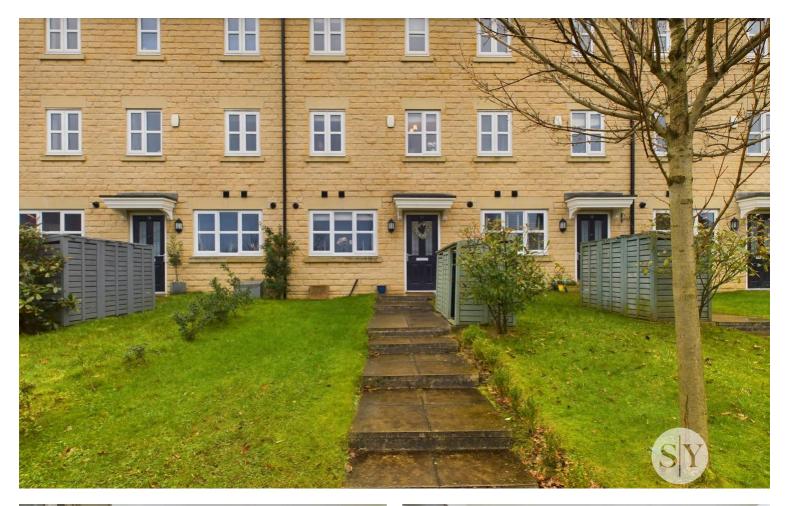

# 17 Nab Rise, Billington

£285,000 Leasehold

\*\*THREE STOREY MODERN TOWNHOUSE SITUATED ON NAB RISE, A SMALL DEVELOPMENT WITHIN WALKING DISTANCE TO WHALLEY\*\* This desirable home with stylish accommodation over three floors is light, airy and spacious, boasting three double bedrooms and two private parking spaces.

Council Tax band: C

Tenure: Leasehold

EPC Energy Efficiency Rating: B

EPC Environmental Impact Rating: B

This inviting three story modern town house boasts the perfect blend of comfort, functionality and location with a total area of approx. 914 sq ft. Well situated on Nab Rise, a small modern development within walking distance to Whalley village and its array of amenities and good access to train stations and local road networks. The ground floor welcomes you with a stylishly equipped modern kitchen featuring an electric-built oven and an array of white wall and base units offering ample space and dining area with a pleasant front aspect across towards Whalley Arches. There is built in storage and a ground floor modern cloakroom. The first floor reveals a cosy third double bedroom, an additional cloakroom and a generously proportioned living room that perfectly blends comfort and style with feature panelling and karndean flooring with French doors leading to rear garden. Upstairs, the second floor accommodates 2 additional double bedrooms and a modern family bathroom. There is a lovely welcoming atmosphere to this property and is truly a home to enjoy, early viewing is recommended.

Externally there is a lawned front garden with paved pathway to the front door. Side parking area with two allocated private parking spaces. To the rear is a lovely spacious landscaped stone paved patio area with lawned garden and planted borders, rear timber store and crushed plum slate patio, wood chip rear borders with timber fencing surround and rear gate access.