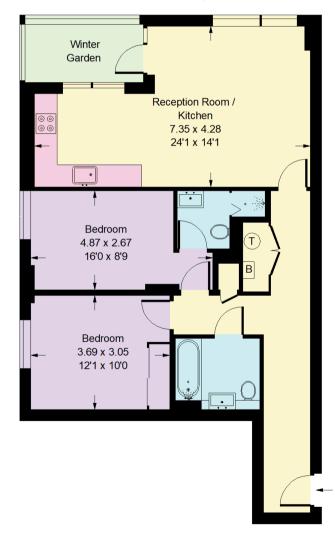

## **Upper Richmond Road, SW15**

Approx. Gross Internal Area 81.5 sq m / 877 sq ft (Including Winter Garden)

## **Seventh Floor**