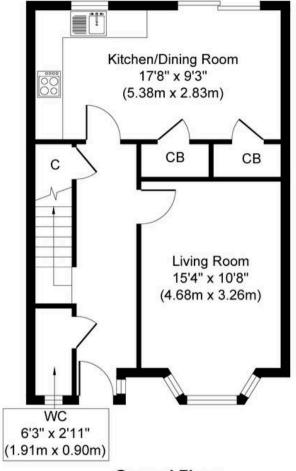

Ground Floor Approximate Floor Area 475 sq. ft (44.13 sq. m)

First Floor Approximate Floor Area 453 sq. ft (42.12 sq. m)