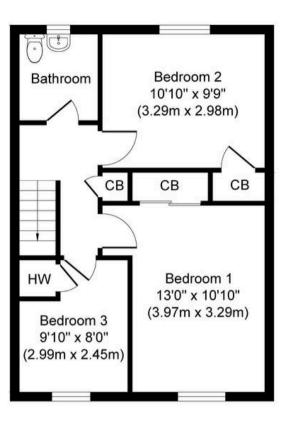

Ground Floor Approximate Floor Area 475 sq. ft (44.13 sq. m)

First Floor Approximate Floor Area 453 sq. ft (42.12 sq. m)