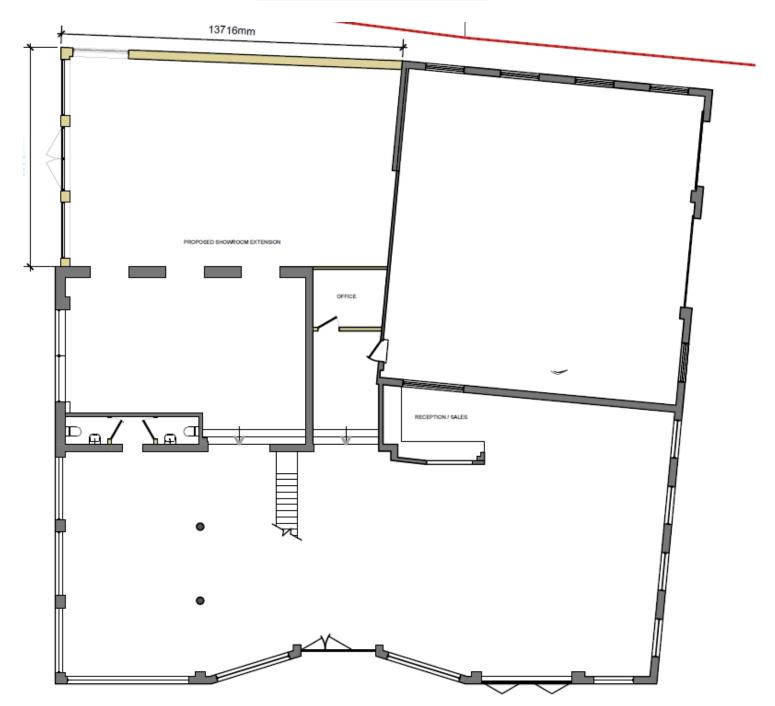

# **Proposed Ground Floor**

## DESCRIPTION

The property is formed of a modern two storey brick building, with elements of flat and pitched roof above. The ground floor opens to a main showroom, with several additional display/retail areas, an element of car workshop space to the rear and recently refurbished offices above. There is ample parking to the front and both sides of the property, with rear access into the workshop via full height roller shutter doors. There is additional planning consent to extend the showrooms area to the rear and square off the ground floor to provide additional space.

**Proposed Areas:** 

Ground Floor: 586.80 sq. m. / 6,316 sq. ft.
First Floor: 96.60 sq. m. / 1,040 sq. ft.
Second Floor: 38.00 sq. m. / 409 sq. ft.
Total: 721.40 sq. m. / 7,765 sq. ft.