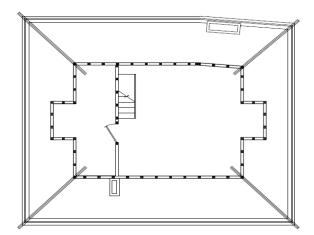

# **Proposed Ground Floor**

**Proposed Areas:** 

Ground Floor: 586.80 sq. m. / 6,316 sq. ft.
First Floor: 96.60 sq. m. / 1,040 sq. ft.
Second Floor: 38.00 sq. m. / 409 sq. ft.
Total: 721.40 sq. m. / 7,765 sq. ft.