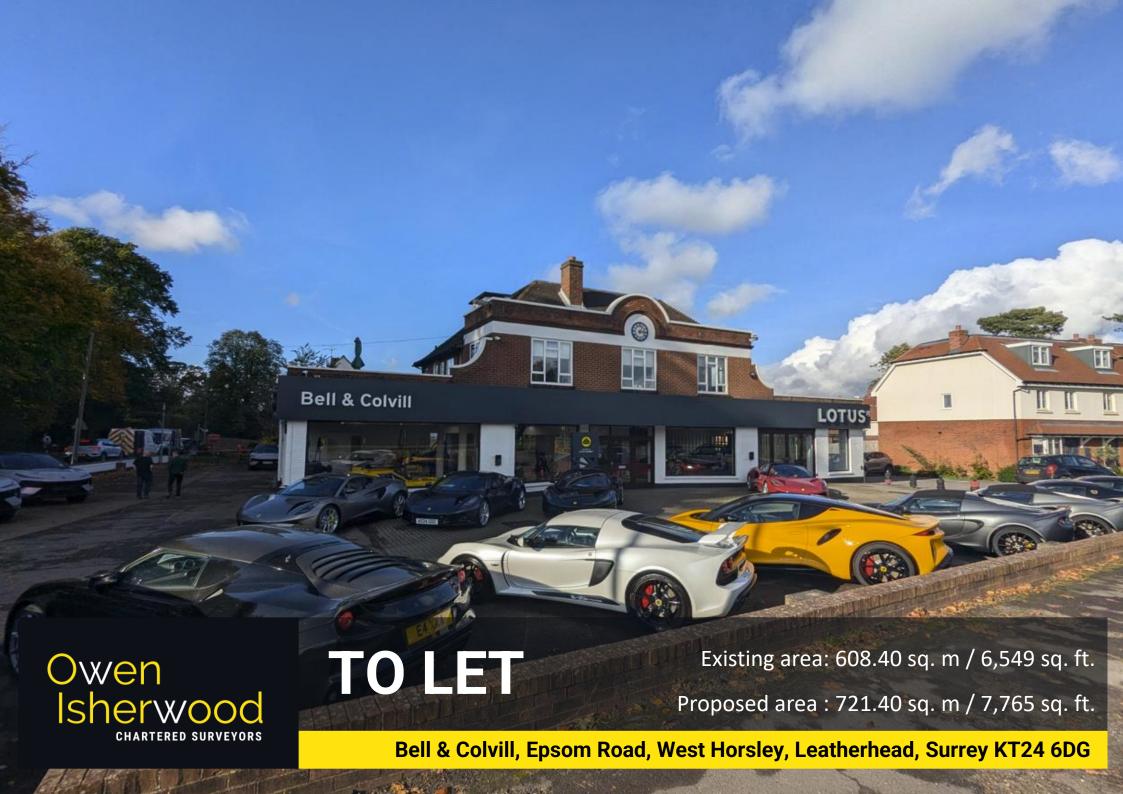

#### LOCATION

Located in a prominent position on Epsom Road, equidistant between Guilford, Leatherhead and Dorking, on one of the main vehicular thoroughfares between three of the largest market towns in Surrey. West Horsley, East Horsley & Effingham Junction are also nearby, with the predominant surrounding area being residential, but there are several retail units to the rear, as well as Cranmore School nearby.

## DESCRIPTION

The property is formed of a modern two storey brick building, with elements of flat and pitched roof above. The ground floor opens to a main showroom, with several additional display/retail areas, an element of car workshop space to the rear and recently refurbished offices above. There is ample parking to the front and both sides of the property, with rear access into the workshop via full height roller shutter doors. There is additional planning consent to extend the showrooms area to the rear and square off the ground floor to provide additional space.

## **ACCOMMODATION**

**Existing Areas:** 

Ground Floor: 473.80 sq. m. / 5,1,00 sq. ft.
First Floor: 96.60 sq. m. / 1,040 sq. ft.
Second Floor: 38.00 sq. m. / 409 sq. ft.
Total: 608.40 sq. m. / 6,549 sq. ft.

**Proposed Areas:** 

Ground Floor: 586.80 sq. m. / 6,316 sq. ft.
First Floor: 96.60 sq. m. / 1,040 sq. ft.
Second Floor: 38.00 sq. m. / 409 sq. ft.
Total: 721.40 sq. m. / 7,765 sq. ft.