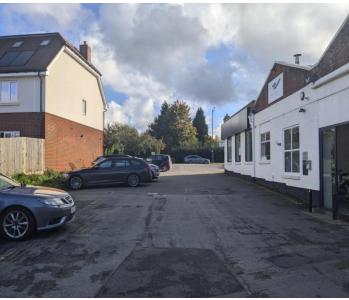

#### LOCATION

Located in a prominent position on Epsom Road, equidistant between Guilford, Leatherhead and Dorking, on one of the main vehicular thoroughfares between three of the largest market towns in Surrey. West Horsley, East Horsley & Effingham Junction are also nearby, with the predominant surrounding area being residential, but there are several retail units to the rear, as well as Cranmore School nearby.

## DESCRIPTION

The property is formed of a modern two storey brick building, with elements of flat and pitched roof above. The ground floor opens to a main showroom, with several additional display/retail areas, an element of car workshop space to the rear and recently refurbished offices above. There is ample parking to the front and both sides of the property, with rear access into the workshop via full height roller shutter doors. There is additional planning consent to extend the showrooms area to the rear and square off the ground floor to provide additional space.