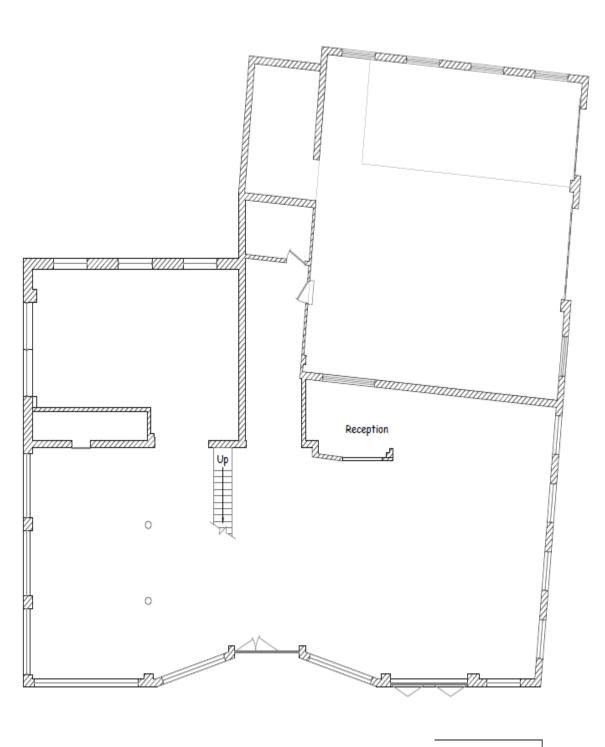

## **Existing Plans**

## **ACCOMMODATION**

**Existing Areas:** 

Ground Floor: 473.80 sq. m. / 5,1,00 sq. ft.
First Floor: 96.60 sq. m. / 1,040 sq. ft.
Second Floor: 38.00 sq. m. / 409 sq. ft.
Total: 608.40 sq. m. / 6,549 sq. ft.