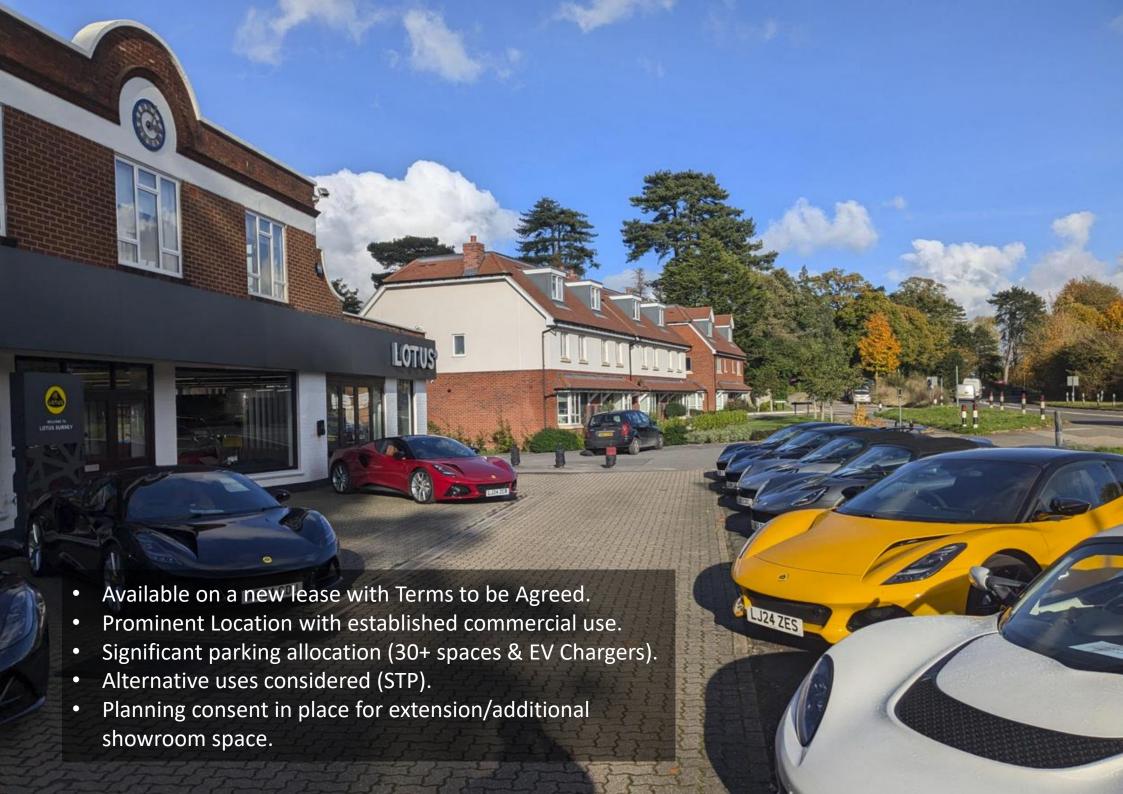

## DESCRIPTION

The property is formed of a modern two storey brick building, with elements of flat and pitched roof above. The ground floor opens to a main showroom, with several additional display/retail areas, an element of car workshop space to the rear and recently refurbished offices above. There is ample parking to the front and both sides of the property, with rear access into the workshop via full height roller shutter doors. There is additional planning consent to extend the showrooms area to the rear and square off the ground floor to provide additional space.

## **TERMS**

Available on a new lease with terms to be agreed