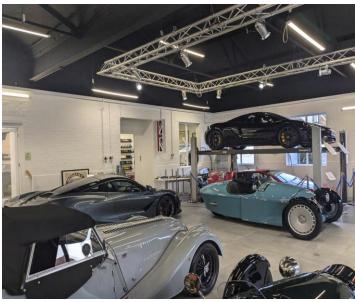

## DESCRIPTION

The property is formed of a modern two storey brick building, with elements of flat and pitched roof above. The ground floor opens to a main showroom, with several additional display/retail areas, an element of car workshop space to the rear and recently refurbished offices above. There is ample parking to the front and both sides of the property, with rear access into the workshop via full height roller shutter doors. There is additional planning consent to extend the showrooms area to the rear and square off the ground floor to provide additional space.