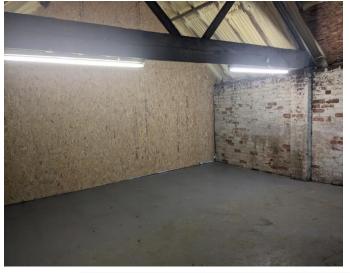

#### **DESCRIPTION**

Both units are standalone and constructed with a mixture of brick, steel portal frames and wooden rafters. Interior LED lighting is fitted along with secure roller shutter doors on Unit 1, which is more of a traditional light industrial unit which is now under offer. Unit 2 is more of a traditional office/storage unit and includes a WC. There is a small secured yard set between both units which is also included within the demise.

## **ACCOMMODATION**

|                             | Internal Space               | Height            |                |
|-----------------------------|------------------------------|-------------------|----------------|
| Barn 1                      | 165.94 m2 / 1,786<br>sq. ft. | 6.4m /<br>21ft    | Under<br>Offer |
| Barn 2                      | 51.07 m2 / 549 sq.<br>ft.    | 2.1m /<br>6.9sqft |                |
| External<br>yard<br>storage | 1,400 sq. ft                 |                   |                |