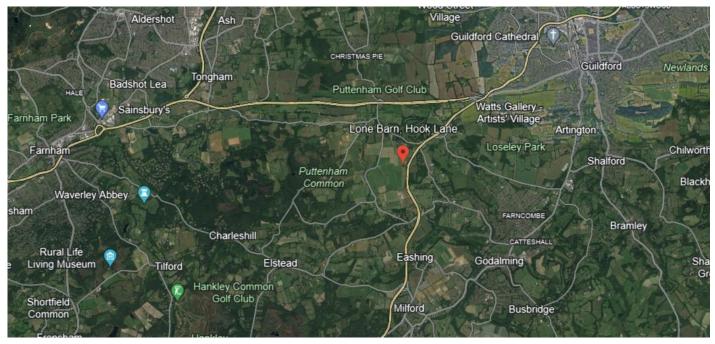

## LOCATION

Set along a single, private road in a countryside setting, Hook Lane is one of the main connecting roads on to Puttenham Lane, which is the main connecting road between the small towns of Shackleford and Puttenham. The property benefits from good access connections; within a short driving distance of the A3 and A31 Motorways, linking North-South between London and Portsmouth, and East-West between Guildford and Aldershot respectively.