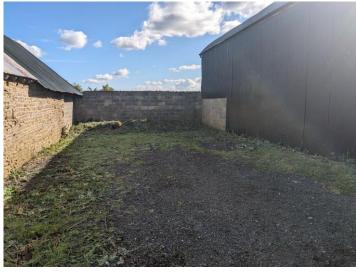

#### **DESCRIPTION**

Both units are standalone and constructed with a mixture of brick, steel portal frames and wooden rafters. Interior LED lighting is fitted along with secure roller shutter doors on Unit 1, which is more of a traditional light industrial unit which is now under offer. Unit 2 is more of a traditional office/storage unit and includes a WC. There is a small secured yard set between both units which is also included within the demise.

## **ACCOMMODATION**

|                             | Internal Space               | Height            |                |
|-----------------------------|------------------------------|-------------------|----------------|
| Barn 1                      | 165.94 m2 / 1,786<br>sq. ft. | 6.4m /<br>21ft    | Under<br>Offer |
| Barn 2                      | 51.07 m2 / 549 sq.<br>ft.    | 2.1m /<br>6.9sqft |                |
| External<br>yard<br>storage | 1,400 sq. ft                 |                   |                |