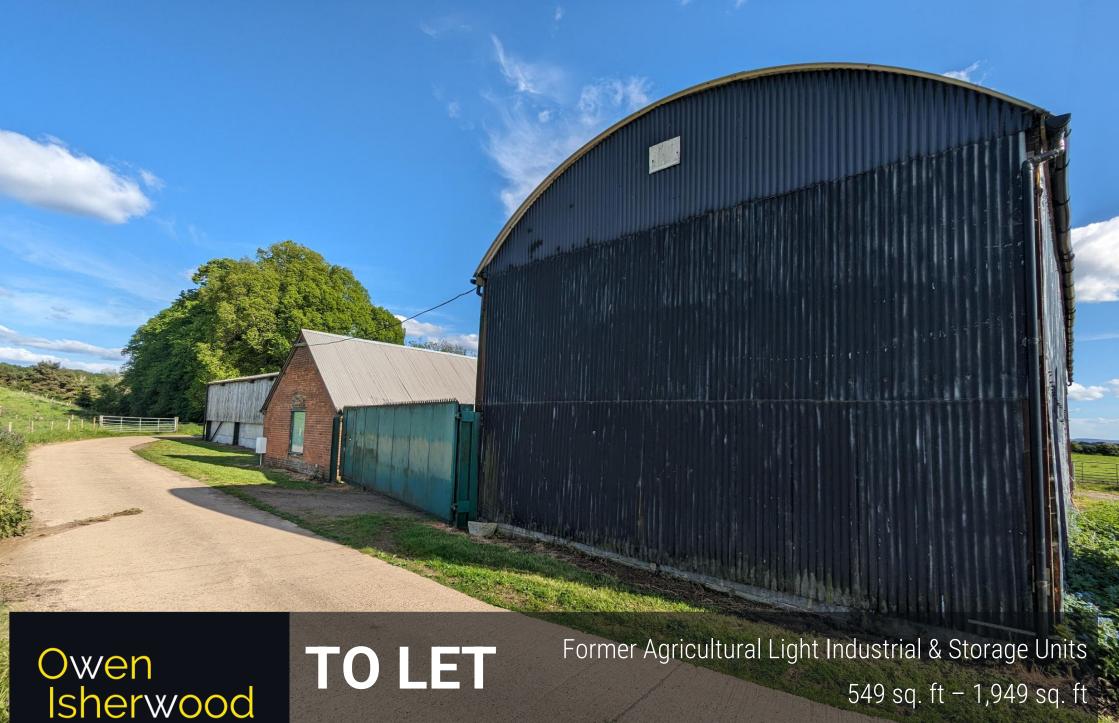

CHARTERED SURVEYORS

Units 1 & 2 Lone Barn, Shackleford, GU3 1DT

#### **DESCRIPTION**

Both units are standalone and constructed with a mixture of brick, steel portal frames and wooden rafters. Interior LED lighting is fitted along with secure roller shutter doors on Unit 1, which is more of a traditional light industrial unit which is now under offer. Unit 2 is more of a traditional office/storage unit and includes a WC. There is a small secured yard set between both units which is also included within the demise.