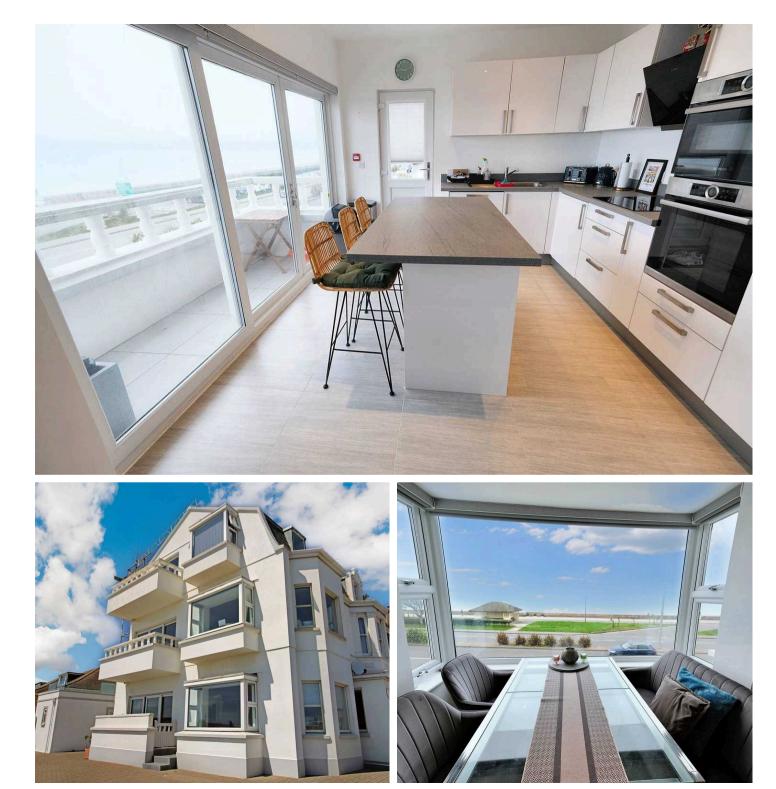

Briefly comprising of an open plan kitchen with access to the south facing balcony, spacious lounge with dual aspect windows, two good size double bedrooms, the principal bedroom benefits from an en-suite shower room, the second bedroom can provide separate access and is served by the house bathroom. The apartment has a separate external staircase from the parking area which has two designated parking spaces and a large storeroom suitable for bikes etc.

#### Living

Superb open plan kitchen with sliding doors to the balcony. Large lounge with dual aspect windows to enjoy the stunning views.

## 2 Grande Vue Apartments, Victoria Avenue

St Helier, Jersey

A superb two double bedroom, two bathroom first floor apartment conveniently located across from the beach with stunning sea views across St Aubin's Bay.