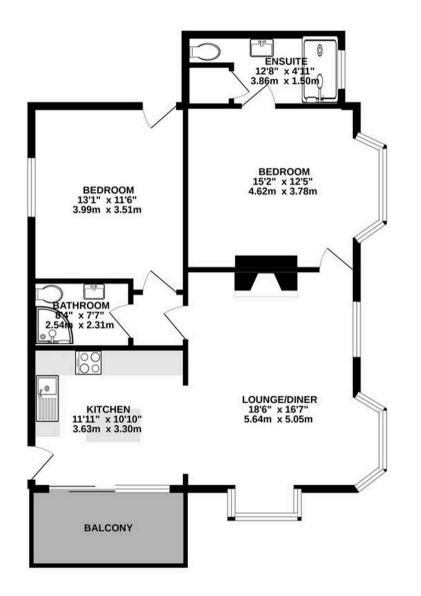

Briefly comprising of an open plan kitchen with access to the south facing balcony, spacious lounge with dual aspect windows, two good size double bedrooms, the principal bedroom benefits from an en-suite shower room, the second bedroom can provide separate access and is served by the house bathroom. The apartment has a separate external staircase from the parking area which has two designated parking spaces and a large storeroom suitable for bikes etc.

#### Services

All mains (no gas). Electric heating. Electric remote sun blinds. Communal fees £91.51 pcm.

TOTAL FLOOR AREA : 837sq.ft. (77.8 sq.m.) approx.

Whilst every attempt has been made to ensure the accuracy of the fooplan contained here, measurements of doors, windows, tooms and any other items are approximate and no responsibility is taken for any error, prospective purchaser. The services, systems and appliances shown have not been tested and no guarantee as to their operability or efficiency can be given. Made with Metropic @2022