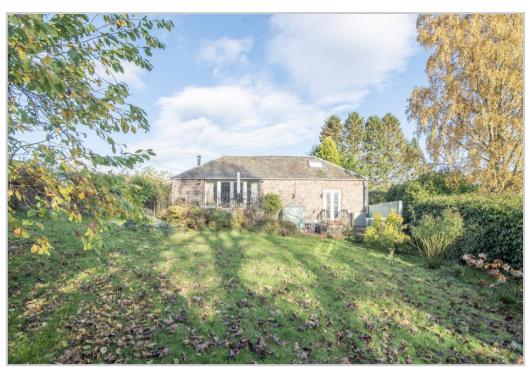

The property benefits from a private garden to the west enclosed by mature hedging and dry-stone walling, with a paved patio and a section of woodland. There is ample private parking and a single garage. A notable feature is the adjacent 1 acre paddock.

A characterful home requiring a degree of upgrading, enjoying an enviable, private, yet easily accessible rural location. Likely to have broad appeal, early viewing is advised.

**Council Tax** Band 'F' **Energy Performance** Rated 'F'.