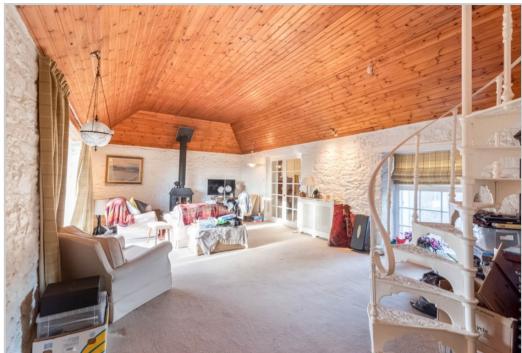

## GRANGE COTTAGE, FOWLIS WESTER, CRIEFF, PH7 3NL

Irving Geddes are delighted to offer for sale this most charming two bedroom detached cottage with adjoining paddock. This former steading is located a short distance to the pretty conservation village Fowlis Wester, which lies 5 miles east of Crieff and 14 miles west of Perth. A characterful home set principally over one floor, comprising; VESTIBULE, L-shaped HALL with storage, large feature LOUNGE with vaulted ceiling, stone walls, wood-burner & patio doors, DINING KITCHEN, 2 DOUBLE BEDROOMS (Master EN-SUITE SHOWER RM), BATHROOM, and a SNUG/PLAYROOM located via a spiral staircase from the lounge. Warmed by oil fired central heating & predominately double glazed.