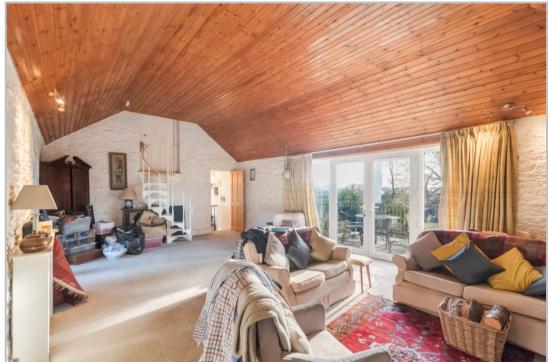

## GRANGE COTTAGE, FOWLIS WESTER, CRIEFF, PH7 3NL

Irving Geddes are delighted to offer for sale this most charming two bedroom detached cottage with adjoining paddock. This former steading is located a short distance to the pretty conservation village Fowlis Wester, which lies 5 miles east of Crieff and 14 miles west of Perth. A characterful home set principally over one floor, comprising; VESTIBULE, L-shaped HALL with storage, large feature LOUNGE with vaulted ceiling, stone walls, wood-burner & patio doors, DINING KITCHEN, 2 DOUBLE BEDROOMS (Master EN-SUITE SHOWER RM), BATHROOM, and a SNUG/PLAYROOM located via a spiral staircase from the lounge. Warmed by oil fired central heating & predominately double glazed.