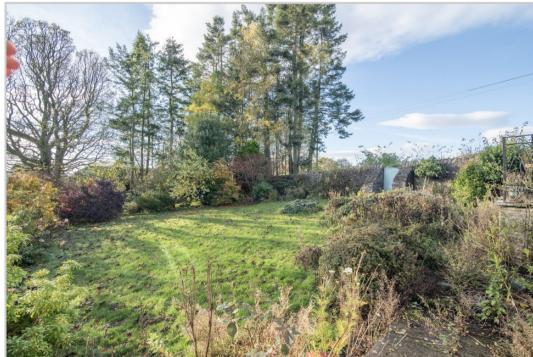

The property benefits from a private garden to the west enclosed by mature hedging and dry-stone walling, with a paved patio and a section of woodland. There is ample private parking and a single garage. A notable feature is the adjacent 1 acre paddock.