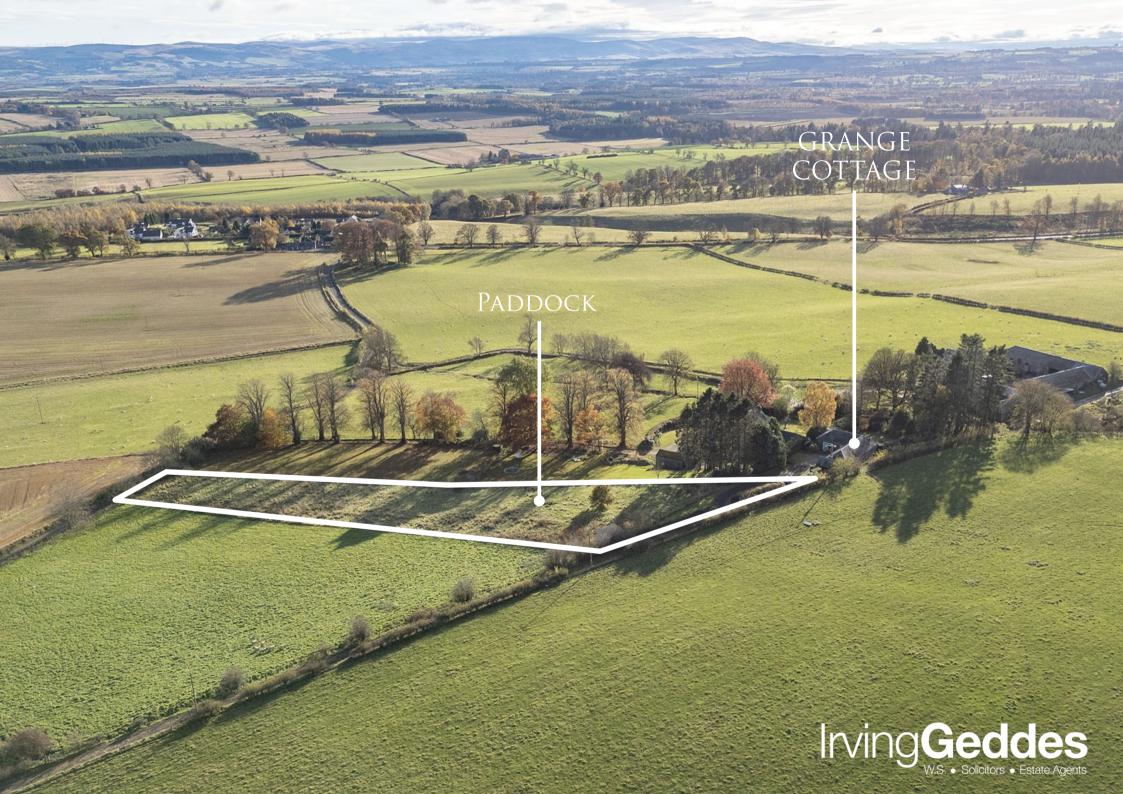

The property benefits from a private garden to the west enclosed by mature hedging and dry-stone walling, with a paved patio and a section of woodland. There is ample private parking and a single garage. A notable feature is the adjacent 1 acre paddock.