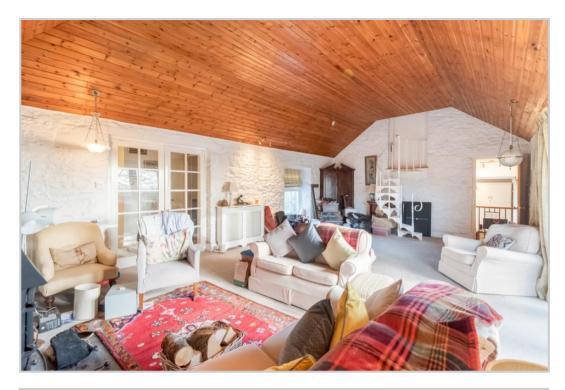

## GRANGE COTTAGE, FOWLIS WESTER, CRIEFF, PH7 3NL

Irving Geddes are delighted to offer for sale this most charming two bedroom detached cottage with adjoining paddock. This former steading is located a short distance to the pretty conservation village Fowlis Wester, which lies 5 miles east of Crieff and 14 miles west of Perth. A characterful home set principally over one floor, comprising; VESTIBULE, L-shaped HALL with storage, large feature LOUNGE with vaulted ceiling, stone walls, wood-burner & patio doors, DINING KITCHEN, 2 DOUBLE BEDROOMS (Master EN-SUITE SHOWER RM), BATHROOM, and a SNUG/PLAYROOM located via a spiral staircase from the lounge. Warmed by oil fired central heating & predominately double glazed.