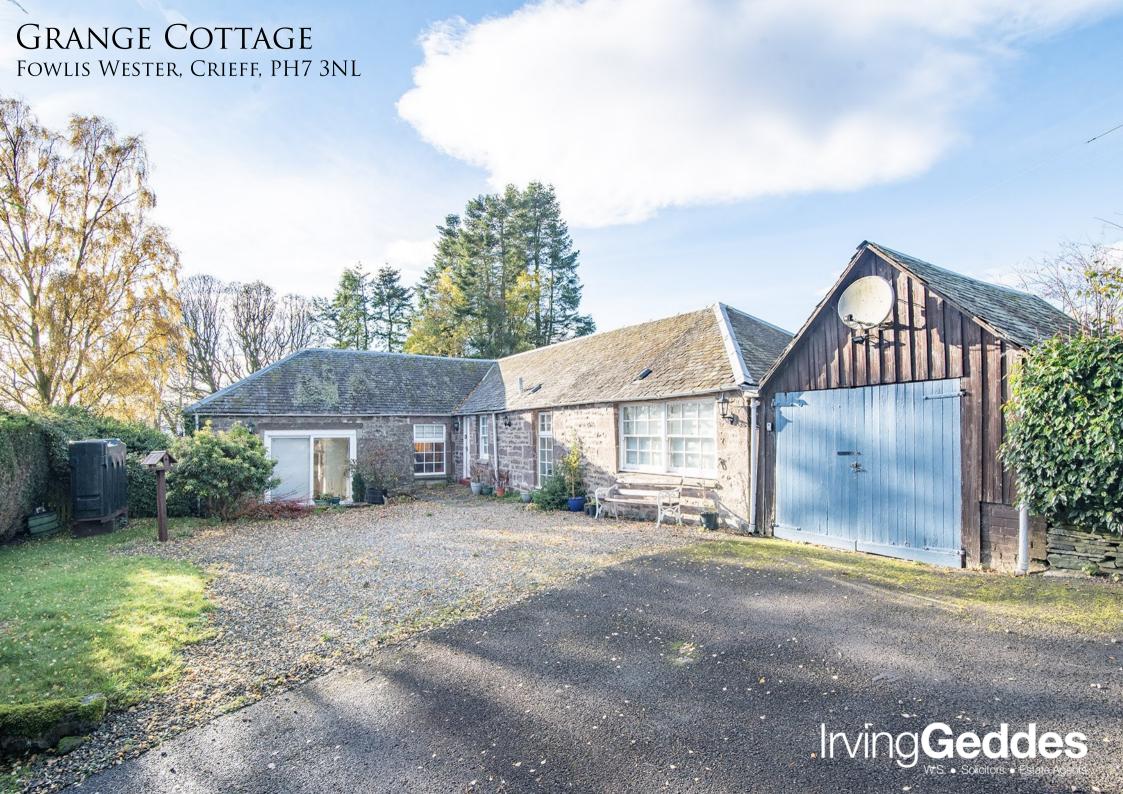

## GRANGE COTTAGE, FOWLIS WESTER, CRIEFF, PH7 3NL

Irving Geddes are delighted to offer for sale this most charming two bedroom detached cottage with adjoining paddock. This former steading is located a short distance to the pretty conservation village Fowlis Wester, which lies 5 miles east of Crieff and 14 miles west of Perth. A characterful home set principally over one floor, comprising; VESTIBULE, L-shaped HALL with storage, large feature LOUNGE with vaulted ceiling, stone walls, wood-burner & patio doors, DINING KITCHEN, 2 DOUBLE BEDROOMS (Master EN-SUITE SHOWER RM), BATHROOM, and a SNUG/PLAYROOM located via a spiral staircase from the lounge. Warmed by oil fired central heating & predominately double glazed.

The property benefits from a private garden to the west enclosed by mature hedging and dry-stone walling, with a paved patio and a section of woodland. There is ample private parking and a single garage. A notable feature is the adjacent 1 acre paddock.