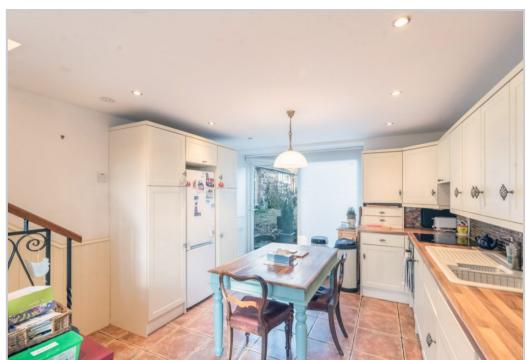

## GRANGE COTTAGE, FOWLIS WESTER, CRIEFF, PH7 3NL

Irving Geddes are delighted to offer for sale this most charming two bedroom detached cottage with adjoining paddock. This former steading is located a short distance to the pretty conservation village Fowlis Wester, which lies 5 miles east of Crieff and 14 miles west of Perth. A characterful home set principally over one floor, comprising; VESTIBULE, L-shaped HALL with storage, large feature LOUNGE with vaulted ceiling, stone walls, wood-burner & patio doors, DINING KITCHEN, 2 DOUBLE BEDROOMS (Master EN-SUITE SHOWER RM), BATHROOM, and a SNUG/PLAYROOM located via a spiral staircase from the lounge. Warmed by oil fired central heating & predominately double glazed.