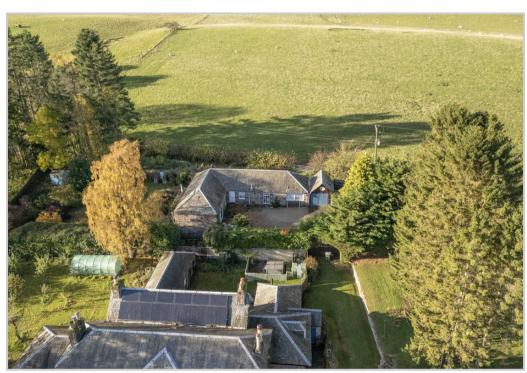

The property benefits from a private garden to the west enclosed by mature hedging and dry-stone walling, with a paved patio and a section of woodland. There is ample private parking and a single garage. A notable feature is the adjacent 1 acre paddock.

A characterful home requiring a degree of upgrading, enjoying an enviable, private, yet easily accessible rural location. Likely to have broad appeal, early viewing is advised.

**Council Tax** Band 'F' **Energy Performance** Rated 'F'.