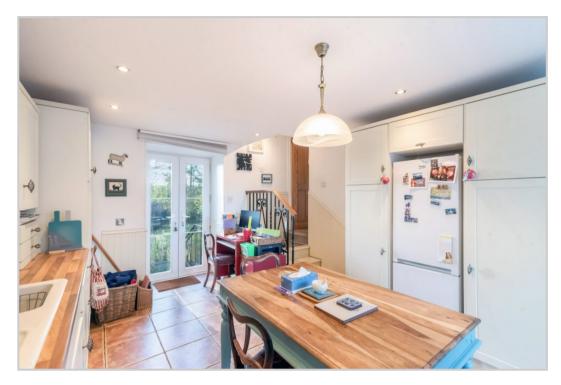

## GRANGE COTTAGE, FOWLIS WESTER, CRIEFF, PH7 3NL

Irving Geddes are delighted to offer for sale this most charming two bedroom detached cottage with adjoining paddock. This former steading is located a short distance to the pretty conservation village Fowlis Wester, which lies 5 miles east of Crieff and 14 miles west of Perth. A characterful home set principally over one floor, comprising; VESTIBULE, L-shaped HALL with storage, large feature LOUNGE with vaulted ceiling, stone walls, wood-burner & patio doors, DINING KITCHEN, 2 DOUBLE BEDROOMS (Master EN-SUITE SHOWER RM), BATHROOM, and a SNUG/PLAYROOM located via a spiral staircase from the lounge. Warmed by oil fired central heating & predominately double glazed.