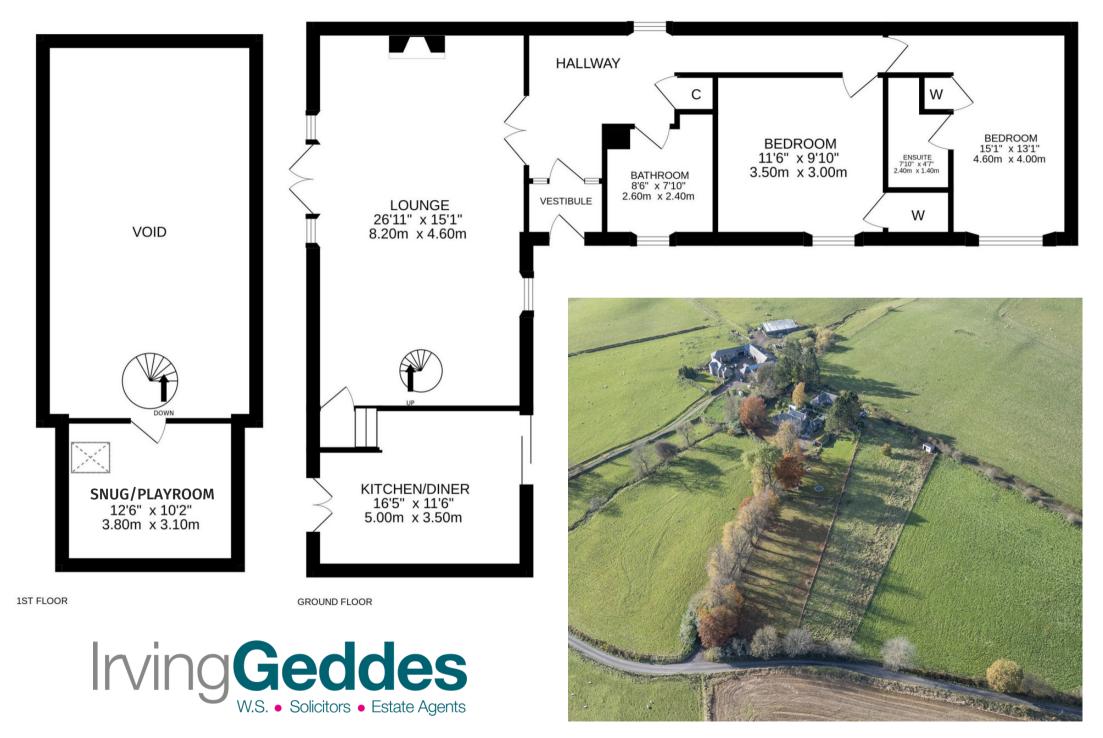

## GRANGE COTTAGE, FOWLIS WESTER, CRIEFF, PH7 3NL

Irving Geddes are delighted to offer for sale this most charming two bedroom detached cottage with adjoining paddock. This former steading is located a short distance to the pretty conservation village Fowlis Wester, which lies 5 miles east of Crieff and 14 miles west of Perth. A characterful home set principally over one floor, comprising; VESTIBULE, L-shaped HALL with storage, large feature LOUNGE with vaulted ceiling, stone walls, wood-burner & patio doors, DINING KITCHEN, 2 DOUBLE BEDROOMS (Master EN-SUITE SHOWER RM), BATHROOM, and a SNUG/PLAYROOM located via a spiral staircase from the lounge. Warmed by oil fired central heating & predominately double glazed.

The property benefits from a private garden to the west enclosed by mature hedging and dry-stone walling, with a paved patio and a section of woodland. There is ample private parking and a single garage. A notable feature is the adjacent 1 acre paddock.