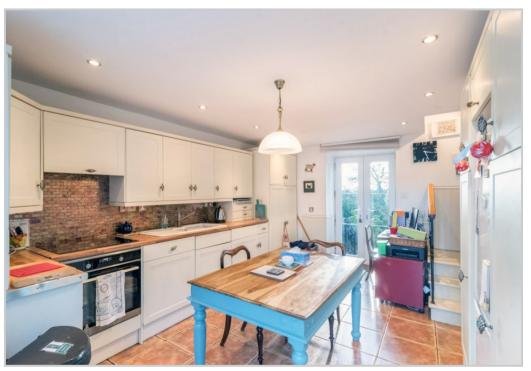

## GRANGE COTTAGE, FOWLIS WESTER, CRIEFF, PH7 3NL

Irving Geddes are delighted to offer for sale this most charming two bedroom detached cottage with adjoining paddock. This former steading is located a short distance to the pretty conservation village Fowlis Wester, which lies 5 miles east of Crieff and 14 miles west of Perth. A characterful home set principally over one floor, comprising; VESTIBULE, L-shaped HALL with storage, large feature LOUNGE with vaulted ceiling, stone walls, wood-burner & patio doors, DINING KITCHEN, 2 DOUBLE BEDROOMS (Master EN-SUITE SHOWER RM), BATHROOM, and a SNUG/PLAYROOM located via a spiral staircase from the lounge. Warmed by oil fired central heating & predominately double glazed.