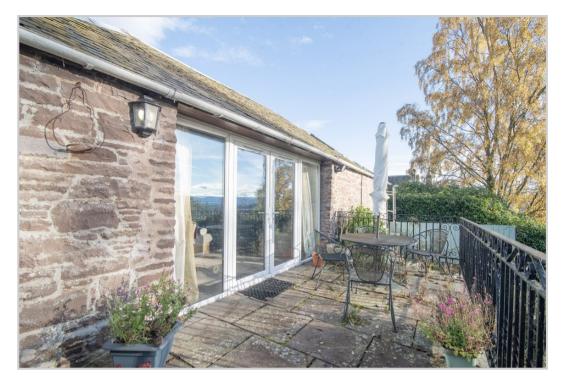

## GRANGE COTTAGE, FOWLIS WESTER, CRIEFF, PH7 3NL

Irving Geddes are delighted to offer for sale this most charming two bedroom detached cottage with adjoining paddock. This former steading is located a short distance to the pretty conservation village Fowlis Wester, which lies 5 miles east of Crieff and 14 miles west of Perth. A characterful home set principally over one floor, comprising; VESTIBULE, L-shaped HALL with storage, large feature LOUNGE with vaulted ceiling, stone walls, wood-burner & patio doors, DINING KITCHEN, 2 DOUBLE BEDROOMS (Master EN-SUITE SHOWER RM), BATHROOM, and a SNUG/PLAYROOM located via a spiral staircase from the lounge. Warmed by oil fired central heating & predominately double glazed.

The property benefits from a private garden to the west enclosed by mature hedging and dry-stone walling, with a paved patio and a section of woodland. There is ample private parking and a single garage. A notable feature is the adjacent 1 acre paddock.