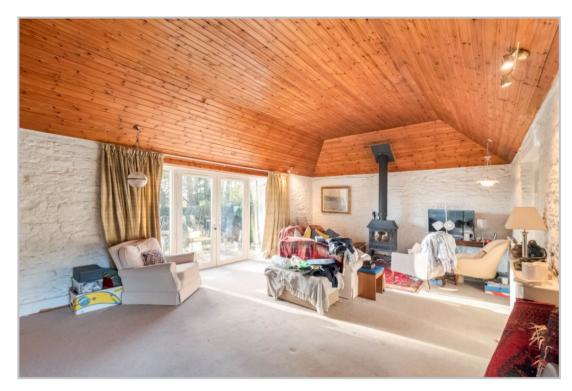

## GRANGE COTTAGE, FOWLIS WESTER, CRIEFF, PH7 3NL

Irving Geddes are delighted to offer for sale this most charming two bedroom detached cottage with adjoining paddock. This former steading is located a short distance to the pretty conservation village Fowlis Wester, which lies 5 miles east of Crieff and 14 miles west of Perth. A characterful home set principally over one floor, comprising; VESTIBULE, L-shaped HALL with storage, large feature LOUNGE with vaulted ceiling, stone walls, wood-burner & patio doors, DINING KITCHEN, 2 DOUBLE BEDROOMS (Master EN-SUITE SHOWER RM), BATHROOM, and a SNUG/PLAYROOM located via a spiral staircase from the lounge. Warmed by oil fired central heating & predominately double glazed.