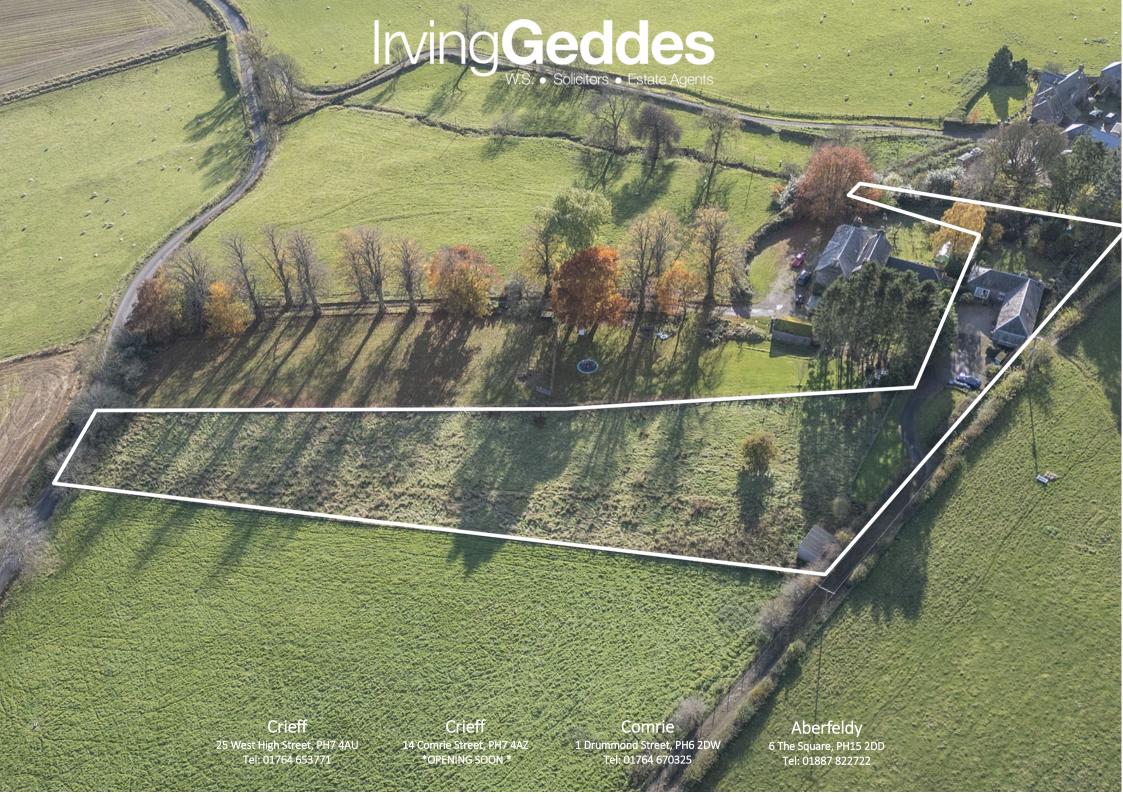

The property benefits from a private garden to the west enclosed by mature hedging and dry-stone walling, with a paved patio and a section of woodland. There is ample private parking and a single garage. A notable feature is the adjacent 1 acre paddock.

A characterful home requiring a degree of upgrading, enjoying an enviable, private, yet easily accessible rural location. Likely to have broad appeal, early viewing is advised.

**Council Tax** Band 'F' **Energy Performance** Rated 'F'.