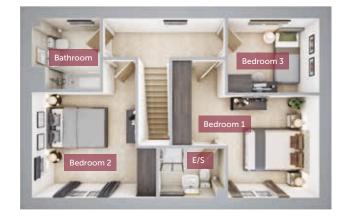

## FIRST FLOOR

| Bedroom 1 | 3176mm x 2843mm | 10'4" x 9'3"  |
|-----------|-----------------|---------------|
| En Suite  | 2054mm x 1530mm | 6′7″ x 5′0″   |
| Bedroom 2 | 3888mm x 3276mm | 12'8" x 10'8" |
| Bedroom 3 | 2843mm x 2300mm | 9′3″ x 7′5″   |
| Bathroom  | 2200mm x 2100mm | 7′2″ x 6′9″   |
|           |                 |               |