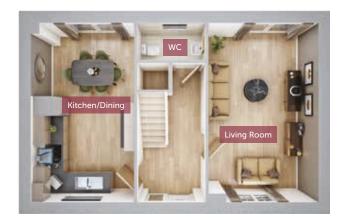

## GROUND FLOOR

| Living Room    | 5570mm x 3419mm | 18'3" x 11'2" |
|----------------|-----------------|---------------|
| Kitchen/Dining | 5570mm x 3214mm | 18'3" x 10'5" |
| WC             | 2129mm x 1150mm | 7′0″ x 3′8″   |