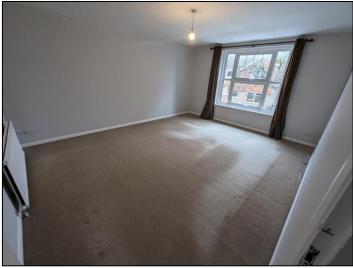

### **DESCRIPTION**

The subject property is formed of a ground floor retail unit and first floor residential flat with independent access from the rear.

The ground floor space has an open planned retail/office space, a meeting room, printer room, rear office space and finally at the rear a kitchenette and WC's. The ground floor has carpeted floors, painted walls, LED spotlights, perimeter trunking, gas radiators and Airconditioning, the shop front is aluminium and double glazed. The upper parts are formed of a two-bedroom flat with carpeted floors, painted walls, pendant lighting and vinyl floors in the kitchen and WC. The unit has 3 parking spaces 2 associated with the retail unit and 1 allocated to the flat.