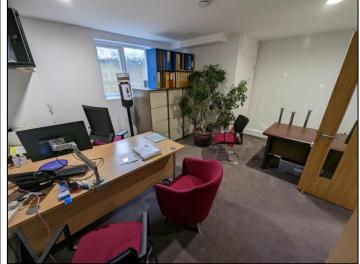

### **DESCRIPTION**

The subject property is formed of a ground floor retail unit and first floor residential flat with independent access from the rear.

The ground floor space has an open planned retail/office space, a meeting room, printer room, rear office space and finally at the rear a kitchenette and WC's. The ground floor has carpeted floors, painted walls, LED spotlights, perimeter trunking, gas radiators and Airconditioning, the shop front is aluminium and double glazed. The upper parts are formed of a two-bedroom flat with carpeted floors, painted walls, pendant lighting and vinyl floors in the kitchen and WC. The unit has 3 parking spaces 2 associated with the retail unit and 1 allocated to the flat.