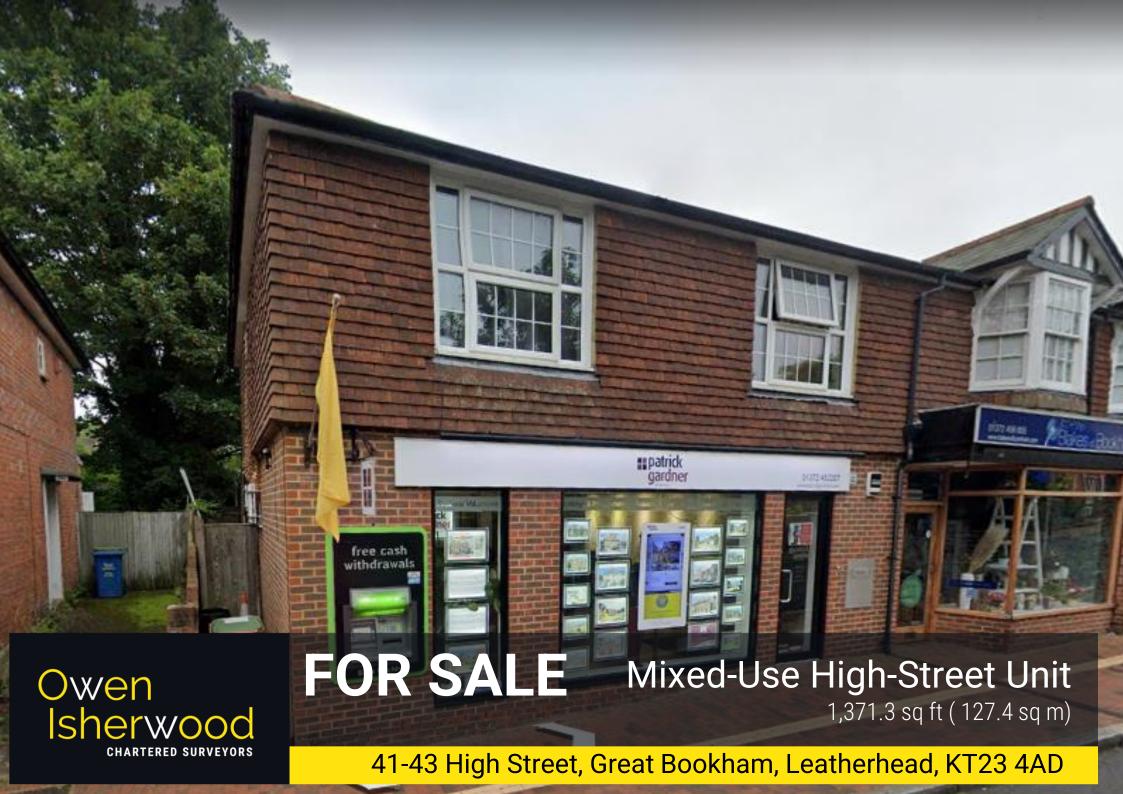

### **DESCRIPTION**

The subject property is formed of a ground floor retail unit and first floor residential flat with independent access from the rear.

The ground floor space has an open planned retail/office space, a meeting room, printer room, rear office space and finally at the rear a kitchenette and WC's. The ground floor has carpeted floors, painted walls, LED spotlights, perimeter trunking, gas radiators and Airconditioning, the shop front is aluminium and double glazed. The upper parts are formed of a two-bedroom flat with carpeted floors, painted walls, pendant lighting and vinyl floors in the kitchen and WC. The unit has 3 parking spaces 2 associated with the retail unit and 1 allocated to the flat.

## **ACCOMMODATION**

| AVAILABLE    | SQ FT   | SQ M  |
|--------------|---------|-------|
| Ground Floor | 1,371.3 | 127.4 |
| 2 Bed Flat   | 742.7   | 69    |
| Total        | 2,114   | 196.4 |

## PRICE

£600,000 (No VAT)