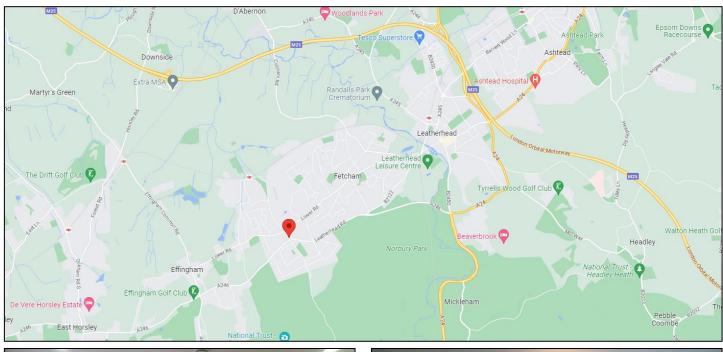

# LOCATION

The property is located on Bookham High Street at the south end, towards the A246 Leatherhead Road. It is situated on the left-hand side of a double-fronted, two-storey commercial building. Great Bookham is a pleasant and desirable village in central Surrey, less than three miles from Leatherhead and ten miles from Guildford. The closest railway station is Bookham, just a mile from the property, providing services into Guildford and London Waterloo. The 479 Bus is accessed on Lower Road with services to Little Bookham, Guildford and Effingham.