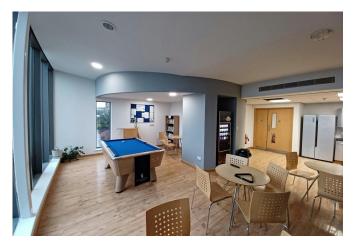

### **Specification**

The suite benefits from the following specification:

- New Carpet (to be installed)
- LED Lighting (to be installed)
- Suspended Ceiling
- · Blinds (to part)
- · Communal kitchen/ breakout area
- Communal Male, Female and Disabled WCs
- Manned Reception

### **Service Charge**

The service charge is currently budgeted at approximately £8.50 per sq ft and includes the following:

- · Cleaning and window cleaning
- Landscaping
- Emergency Lighting Test/EICR
- Door maintenance
- Fire extinguishers and intruder alarm/CCTV/Fire Alarm Maintenance
- Sanitary Provisions and consumables
- Key holding
- Lift Maintenance
- Repairs and Maintenance to building
- Water and Sewerage
- B T Telecom (communal areas only)
- Facilities management, receptionist on main desk
- · Light, heating and power and refuse
- Break out room and vending machine with free drinks vend