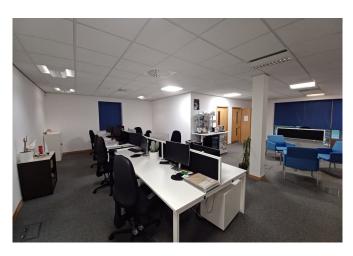

### **Description**

Endeavour House is a purpose-built office building of brick construction under a tiled roof.

Suite 3 is located on the ground floor and is predominantly open plan with 4 meeting / store rooms.

### **Specification**

The suite benefits from the following specification:

- New Carpet (to be installed)
- LED Lighting (to be installed)
- Suspended Ceiling
- · Blinds (to part)
- · Communal kitchen/ breakout area
- Communal Male, Female and Disabled WCs
- Manned Reception