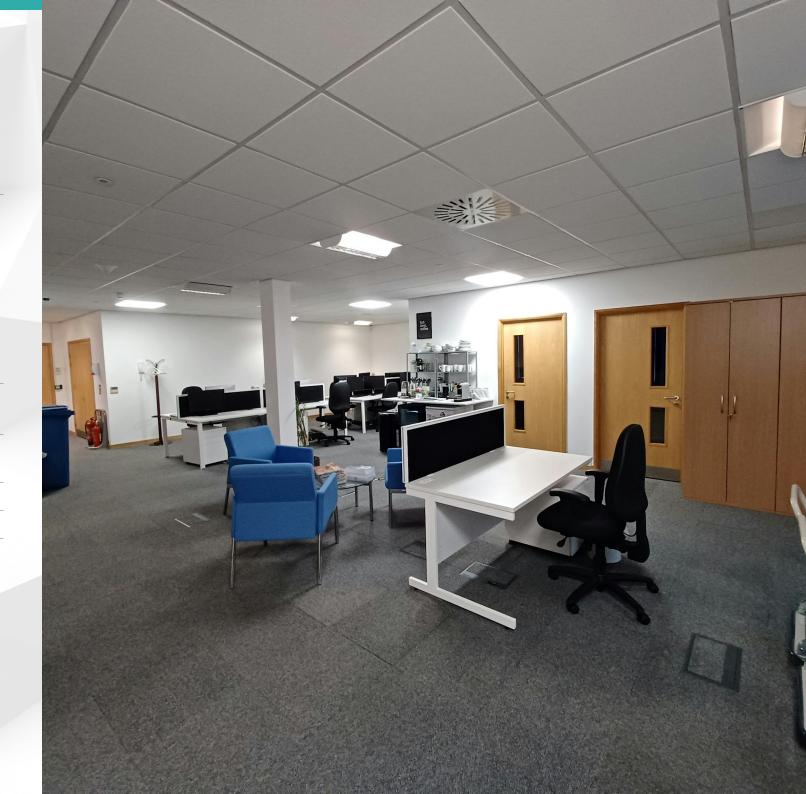

### **Description**

Endeavour House is a purpose-built office building of brick construction under a tiled roof.

Suite 3 is located on the ground floor and is predominantly open plan with 4 meeting / store rooms.

### **Specification**

The suite benefits from the following specification:

- New Carpet (to be installed)
- LED Lighting (to be installed)
- Suspended Ceiling
- · Blinds (to part)
- · Communal kitchen/ breakout area
- Communal Male, Female and Disabled WCs
- Manned Reception