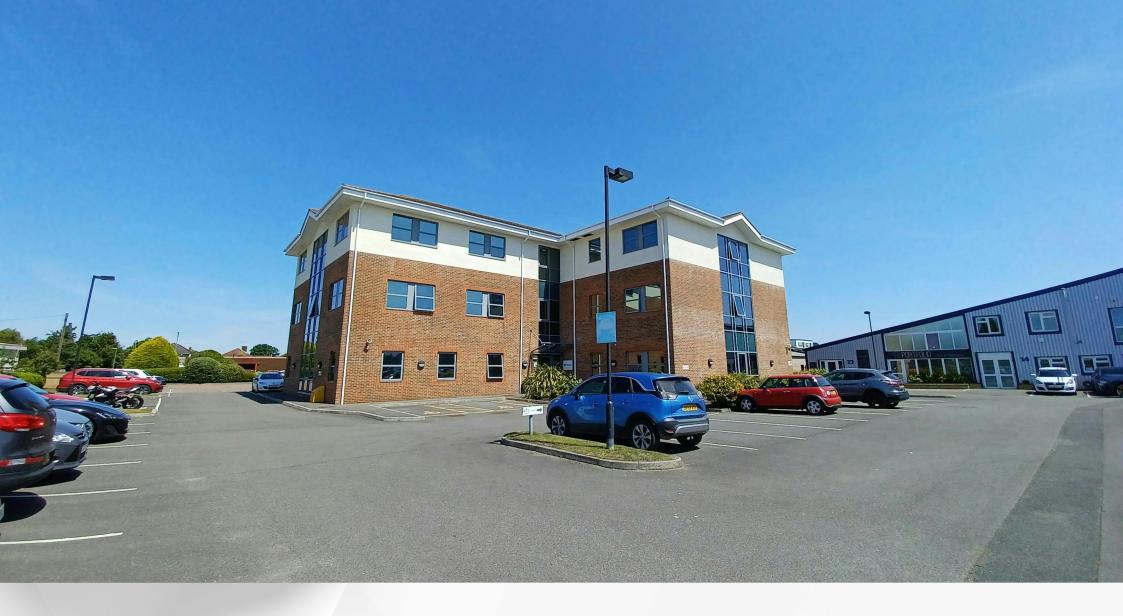

## Location

Suite 3 Endeavour House, Crow Arch Lane, Ringwood, BH24 1HP

Endeavour House is located on Crow Arch Lane which is accessed from Castleman Way.

Approximately 0.8 miles distant from Ringwood Town Centre, which benefits from a variety of retail and restaurant facilities.

### **Description**

Endeavour House is a purpose-built office building of brick construction under a tiled roof.

Suite 3 is located on the ground floor and is predominantly open plan with 4 meeting / store rooms.