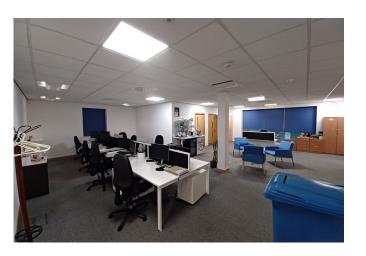

### **Description**

Endeavour House is a purpose-built office building of brick construction under a tiled roof.

Suite 3 is located on the ground floor and is predominantly open plan with 4 meeting / store rooms.

### **Specification**

The suite benefits from the following specification:

- New Carpet (to be installed)
- LED Lighting (to be installed)
- Suspended Ceiling
- · Blinds (to part)
- · Communal kitchen/ breakout area
- Communal Male, Female and Disabled WCs
- Manned Reception