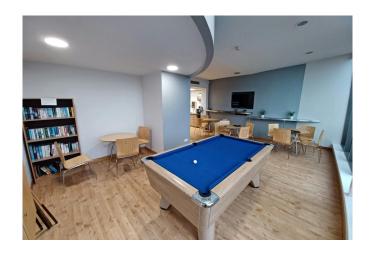

### **Specification**

The suite benefits from the following specification:

- New Carpet (to be installed)
- LED Lighting (to be installed)
- Suspended Ceiling
- · Blinds (to part)
- · Communal kitchen/ breakout area
- Communal Male, Female and Disabled WCs
- Manned Reception

### **Service Charge**

The service charge is currently budgeted at approximately £8.50 per sq ft and includes the following:

- · Cleaning and window cleaning
- Landscaping
- Emergency Lighting Test/EICR
- Door maintenance
- Fire extinguishers and intruder alarm/CCTV/Fire Alarm Maintenance
- Sanitary Provisions and consumables
- Key holding
- Lift Maintenance
- Repairs and Maintenance to building
- Water and Sewerage
- B T Telecom (communal areas only)
- Facilities management, receptionist on main desk
- · Light, heating and power and refuse
- Break out room and vending machine with free drinks vend