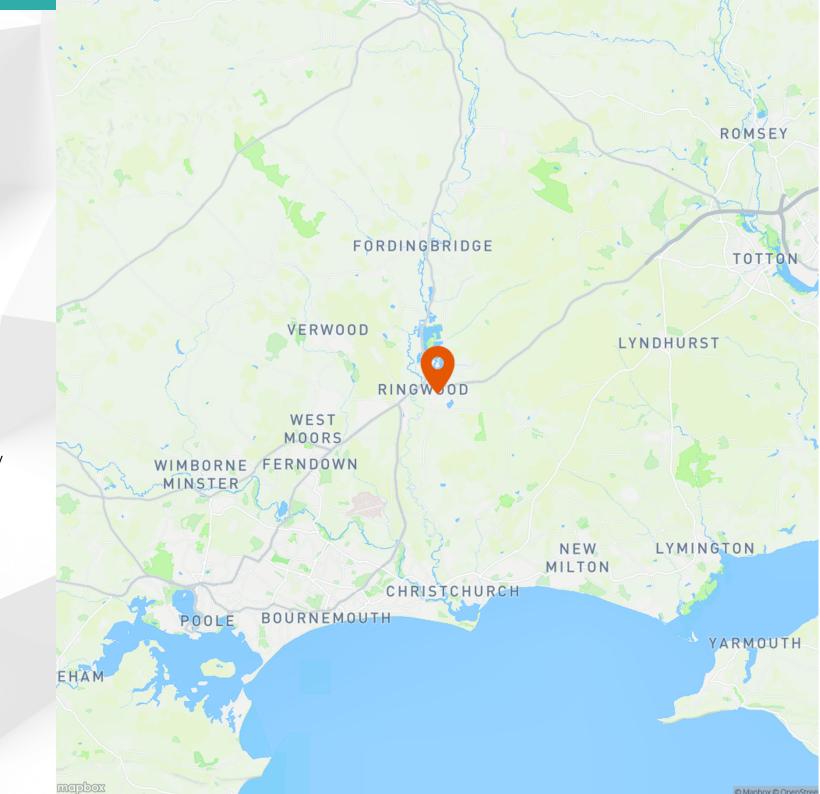

## Location

Suite 3 Endeavour House, Crow Arch Lane, Ringwood, BH24 1HP

Endeavour House is located on Crow Arch Lane which is accessed from Castleman Way.

Approximately 0.8 miles distant from Ringwood Town Centre, which benefits from a variety of retail and restaurant facilities.

Access to the A31 is approximately 0.9 miles distant from the premises, which provides links to the M27/M3 motorway networks.