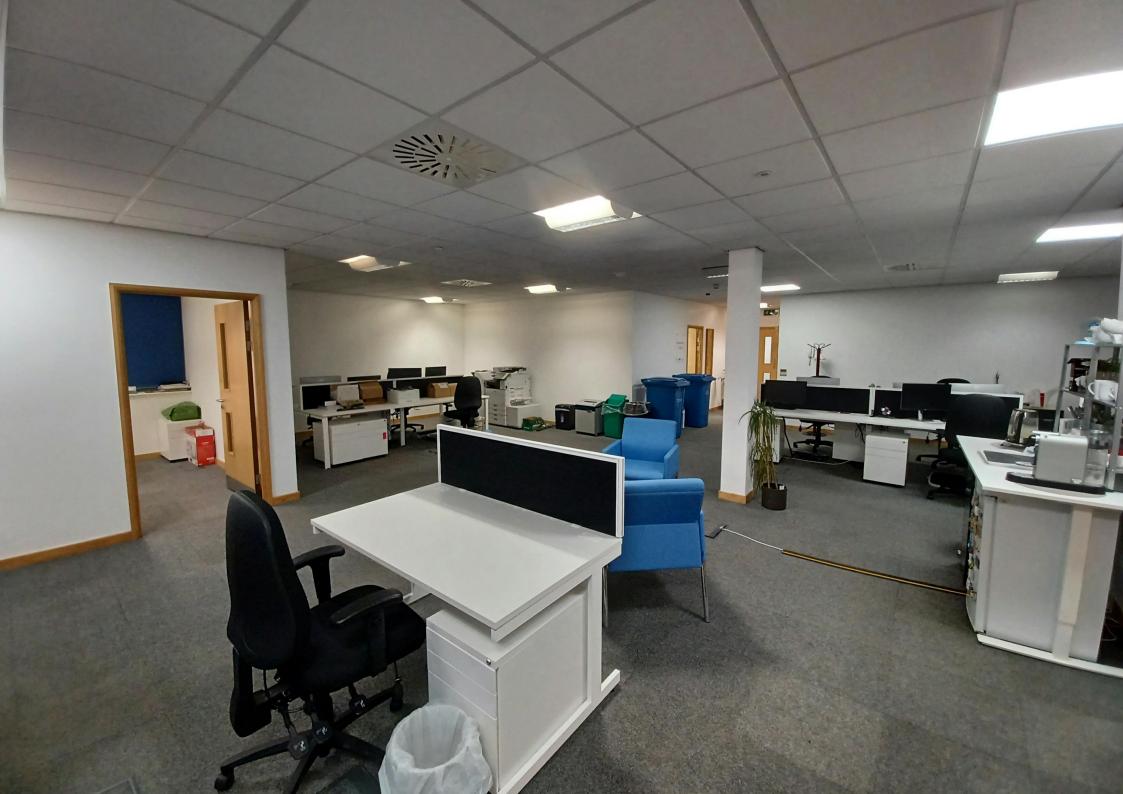

### **Description**

Endeavour House is a purpose-built office building of brick construction under a tiled roof.

Suite 3 is located on the ground floor and is predominantly open plan with 4 meeting / store rooms.

### **Specification**

The suite benefits from the following specification:

- New Carpet (to be installed)
- LED Lighting (to be installed)
- Suspended Ceiling
- · Blinds (to part)
- · Communal kitchen/ breakout area
- Communal Male, Female and Disabled WCs
- Manned Reception