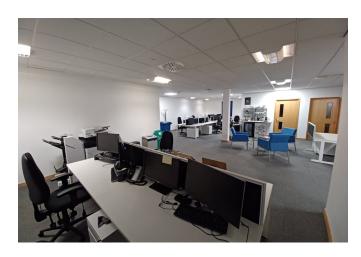

### **Description**

Endeavour House is a purpose-built office building of brick construction under a tiled roof.

Suite 3 is located on the ground floor and is predominantly open plan with 4 meeting / store rooms.

### **Specification**

The suite benefits from the following specification:

- New Carpet (to be installed)
- LED Lighting (to be installed)
- Suspended Ceiling
- · Blinds (to part)
- · Communal kitchen/ breakout area
- Communal Male, Female and Disabled WCs
- Manned Reception