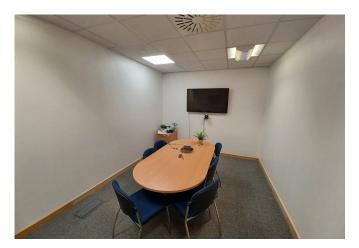

### **Description**

Endeavour House is a purpose-built office building of brick construction under a tiled roof.

Suite 3 is located on the ground floor and is predominantly open plan with 4 meeting / store rooms.

### **Specification**

The suite benefits from the following specification:

- New Carpet (to be installed)
- LED Lighting (to be installed)
- Suspended Ceiling
- · Blinds (to part)
- · Communal kitchen/ breakout area
- Communal Male, Female and Disabled WCs
- Manned Reception