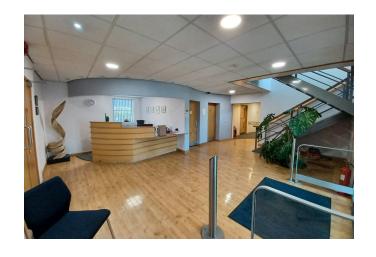

### **Description**

Endeavour House is a purpose-built office building of brick construction under a tiled roof.

Suite 3 is located on the ground floor and is predominantly open plan with 4 meeting / store rooms.

### **Specification**

The suite benefits from the following specification:

- New Carpet (to be installed)
- LED Lighting (to be installed)
- Suspended Ceiling
- · Blinds (to part)
- · Communal kitchen/ breakout area
- Communal Male, Female and Disabled WCs
- Manned Reception