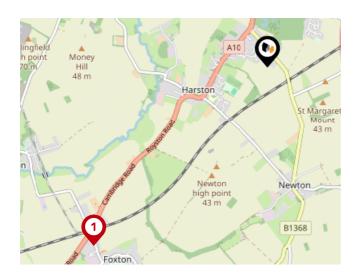

### Trunk Roads/Motorways

| Pin | Name    | Distance   |
|-----|---------|------------|
| 1   | M11 J11 | 1.29 miles |
| 2   | M11 J12 | 3.36 miles |
| 3   | M11 J10 | 3.58 miles |
| 4   | M11 J13 | 4.87 miles |
| 5   | M11 J14 | 6.39 miles |

### Airports/Helipads

| Pin | Name             | Distance    |
|-----|------------------|-------------|
| 1   | Stansted Airport | 18.94 miles |
| 2   | Luton Airport    | 27.02 miles |
| 3   | Silvertown       | 44.26 miles |
| 4   | Southend-on-Sea  | 47.48 miles |