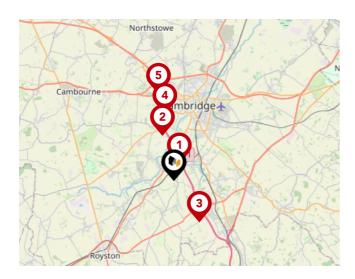

## Area Transport (Local)

Bus Stops/Stations

| Pin | Name            | Distance   |
|-----|-----------------|------------|
|     | Queens Close    | 0.16 miles |
| 2   | London Road     | 0.26 miles |
| 3   | Church Road     | 0.42 miles |
| 4   | St Edmund's Way | 0.49 miles |
| 5   | High Meadow     | 0.37 miles |