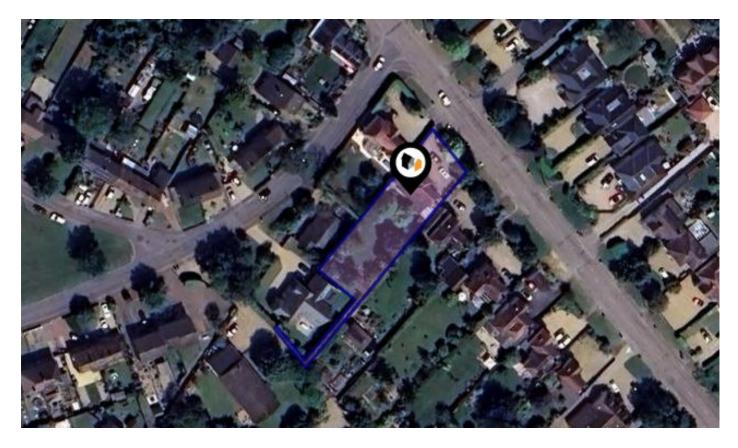

### LONDON ROAD, HARSTON, CAMBRIDGE, CB22

40 High Street Trumpington Cambridge CB2 9LS 01223 508 050 Jenny@cookecurtis.co.uk

www.cookecurtis.co.uk

**Cooke Curtis & Co** 

#### Property

| Туре:                   | Detached   | Tenure: | Freehold |
|-------------------------|------------|---------|----------|
| Bedrooms:               | 4          |         |          |
| Plot Area:              | 0.27 acres |         |          |
| Council Tax :           | Band G     |         |          |
| <b>Annual Estimate:</b> | £3,840     |         |          |
| Title Number:           | CB252672   |         |          |

#### Local Area

| Local Authority:                      | Cambridgeshire |
|---------------------------------------|----------------|
| <b>Conservation Area:</b>             | No             |
| Flood Risk:                           |                |
| <ul> <li>Rivers &amp; Seas</li> </ul> | No Risk        |
| <ul> <li>Surface Water</li> </ul>     | Low            |