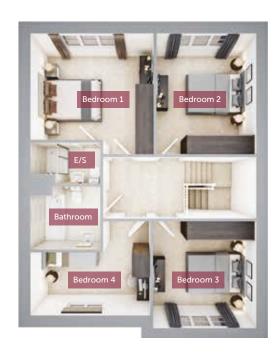

## FIRST FLOOR

| Bedroom 1 | 3900mm x 3375mm | 12'8" x 11'1" |
|-----------|-----------------|---------------|
| En Suite  | 2100mm x 1300mm | 6'9" x 4'3"   |
| Bedroom 2 | 4528mm x 2889mm | 14'9" x 9'5"  |
| Bedroom 3 | 3386mm x 3264mm | 11'1" x 10'7" |
| Bedroom 4 | 3790mm x 2000mm | 12'4" x 6'6"  |
| Bathroom  | 2211mm x 1992mm | 7′3″ x 6′5″   |

All images used are for illustrative purpose only. Dimensions given are illustrative for this house type and individual properties may differ. Please check with your Sales Executives in respect of individual properties. We give maximum dimensions within each room and these may include areas of fixtures and fittings including fitted furniture. These dimensions should not be used for carpet or flooring sizes, appliance spaces or items of furniture. All images, photographs and dimensions are not intended to be relied upon for, nor to form part of any contract unless specifically incorporated in writing into the contract.