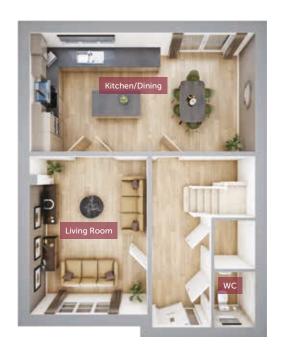

 Living Room
 5025mm x 3733mm
 16'5" x 12'2"

 Kitchen/Dining
 7147mm x 3772mm
 23'4" x 12'4"

 WC
 1758mm x 1298mm
 5'8" x 4'3"

All images used are for illustrative purpose only. Dimensions given are illustrative for this house type and individual properties may differ. Please check with your Sales Executives in respect of individual properties. We give maximum dimensions within each room and these may include areas of fixtures and fittings including fitted furniture. These dimensions should not be used for carpet or flooring sizes, appliance spaces or items of furniture. All images, photographs and dimensions are not intended to be relied upon for, nor to form part of any contract unless specifically incorporated in writing into the contract.