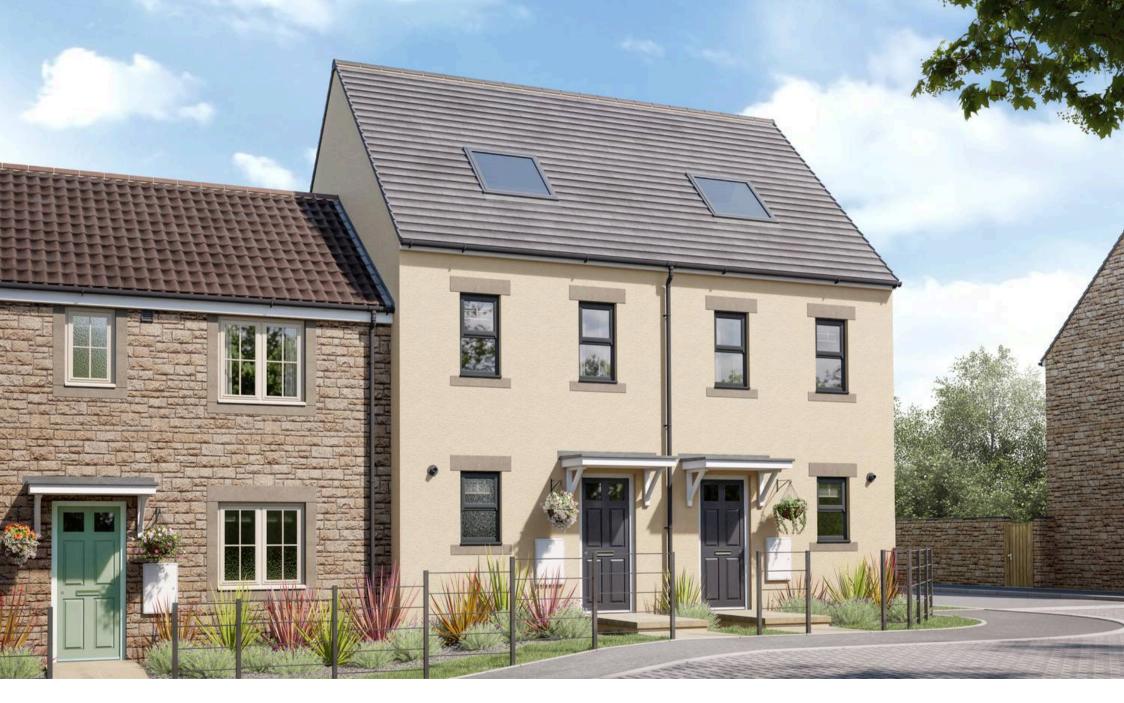

#### Tetbury Road, Malmesbury

Nestled in a charming neighbourhood, this stunning end of terrace house presents itself as a tastefully decorated new build, boasting modern amenities and eco-friendly features such as solar panels. As you step inside this captivating abode, you are welcomed by an airy and spacious layout, featuring an open plan kitchen, dining, and living area that is sure to be the heart of the home. The main bedroom, extending over 15 feet, offers a luxurious retreat for relaxation after a long day. With three bedrooms in total, this property provides ample space for a growing family or those who enjoy having extra room for guests. Convenience is key with two designated parking spaces and a WC for added functionality.

Don't miss the opportunity to make this enchanting property your own and experience the perfect blend of comfort and style in a picturesque setting.

- NEW BUILD
- SOLAR PANELS
- MID TERRACE
- OVER 15FT MAIN BEDROOM
- OPEN PLAN KITCHEN/DINING/LIVING
- THREE BEDROOMS
- 2 PARKING SPACES
- WC