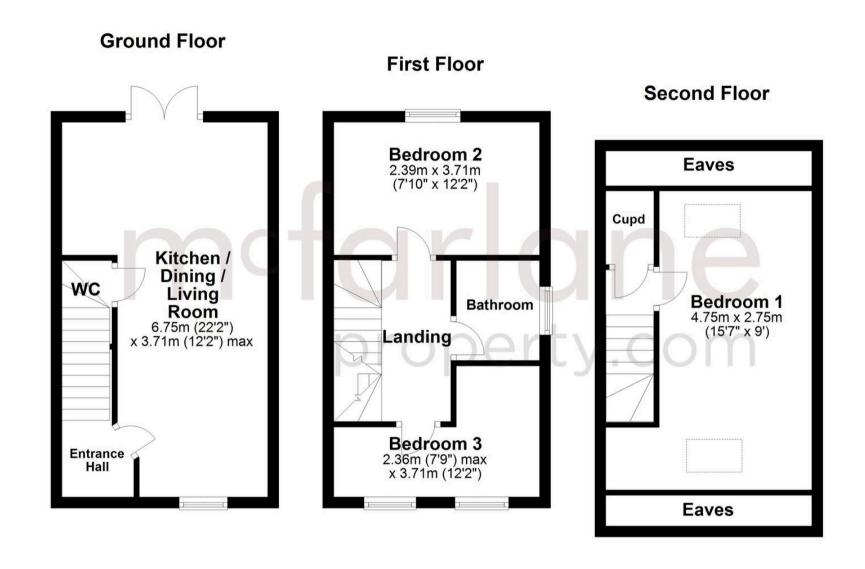

#### **Entrance Hall**

### Kitchen/Dining/Living Room

22' 2" x 12' 2" (6.75m x 3.71m)

WC

Landing

#### Bedroom 2

7' 10" x 12' 2" (2.39m x 3.71m)

#### Bedroom 3

7' 9" x 12' 2" (2.36m x 3.71m)

Bathroom

#### Bedroom 1

15' 7" x 9' 0" (4.75m x 2.75m)