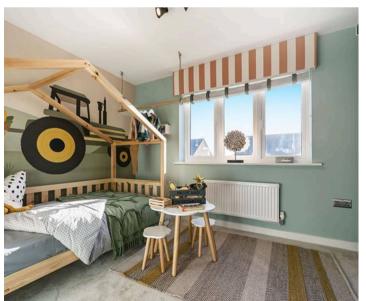

#### Bedroom 2

7' 10" x 12' 2" (2.39m x 3.71m)

#### Bedroom 3

7' 9" x 12' 2" (2.36m x 3.71m)

Bathroom