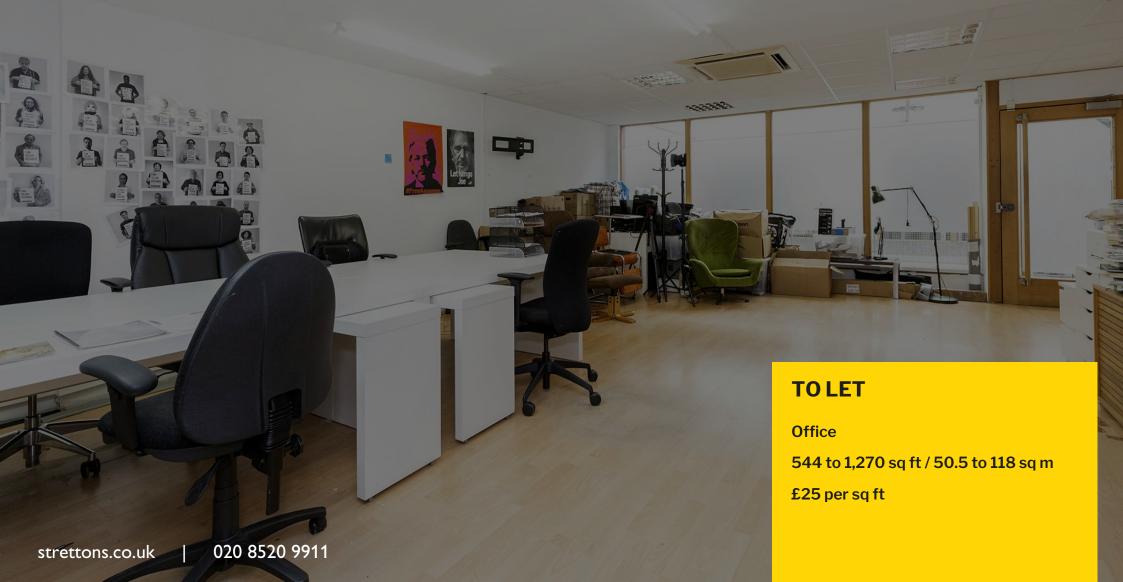

### **Description**

Two fully fitted offices within a multi-tenant mixed-use building. This offices would suit a wide range of occupiers including charities, professional services and creative industries.

# **Accommodation / Availability**

| Unit           | Sq ft | Sq m   | Rent (sq ft) | Rates Payable (sq ft) | Service Charge (sq ft) | Availability |
|----------------|-------|--------|--------------|-----------------------|------------------------|--------------|
| 1st - Unit F12 | 544   | 50.54  | £25          | On Application        | On Application         | Available    |
| 1st - Unit F11 | 1,270 | 117.99 | £25          | On Application        | On Application         | Available    |

# Configuration

Fitted