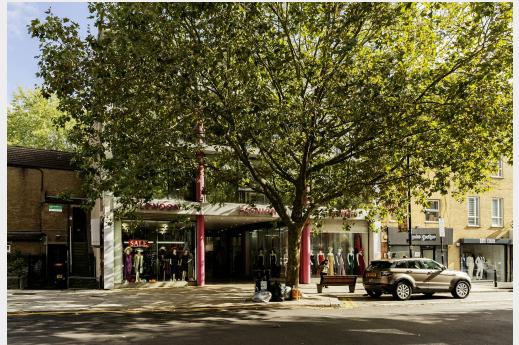

### Location

Located on the east side of Fonthill Road, a short distance from the junction with Wells Terrace, and within view of the junction with Seven Sisters Road (A503). Finsbury Park station (Piccadilly and Victoria lines, Overground and Mainline services) is a few minutes walk to the southeast, while there are numerous bus routes serving the vicinity. Travel time to Oxford Circus 9 minutes and Kings Cross 4 minutes. There are a number of established operators in the immediate vicinity, including The Park Theatre, Subway and Pret a Manger.