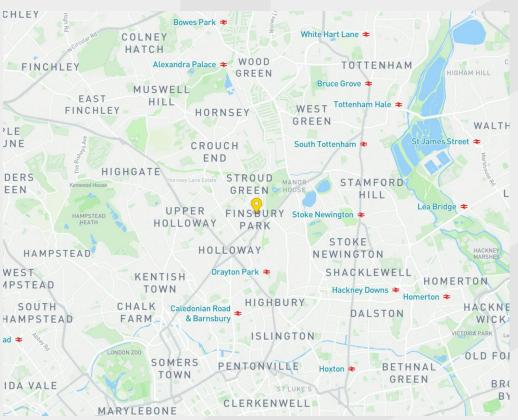

### Location

Located on the east side of Fonthill Road, a short distance from the junction with Wells Terrace, and within view of the junction with Seven Sisters Road (A503). Finsbury Park station (Piccadilly and Victoria lines, Overground and Mainline services) is a few minutes walk to the southeast, while there are numerous bus routes serving the vicinity. Travel time to Oxford Circus 9 minutes and Kings Cross 4 minutes. There are a number of established operators in the immediate vicinity, including The Park Theatre, Subway and Pret a Manger.