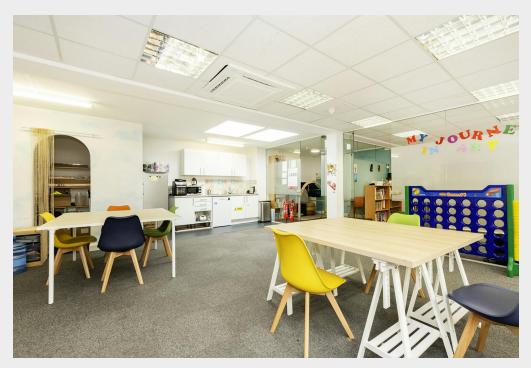

### **Description**

Two fully fitted offices within a multi-tenant mixed-use building. This offices would suit a wide range of occupiers including charities, professional services and creative industries.

# Configuration

Fitted