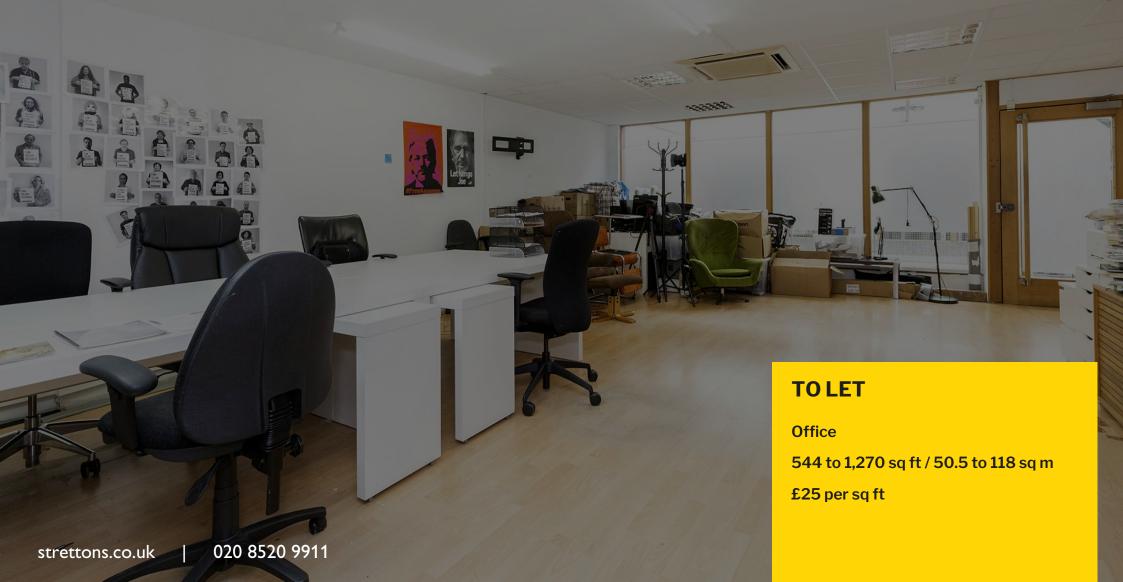

### **Description**

Two fully fitted offices within a multi-tenant mixed-use building. This offices would suit a wide range of occupiers including charities, professional services and creative industries.

### **Accommodation / Availability**

| Unit           | Sq ft | Sq m   | Rent (sq ft) | Rates Payable (sq ft) | Service Charge (sq ft) | Availability |
|----------------|-------|--------|--------------|-----------------------|------------------------|--------------|
| 1st - Unit F12 | 544   | 50.54  | £25          | On Application        | On Application         | Available    |
| 1st - Unit F11 | 1,270 | 117.99 | £25          | On Application        | On Application         | Available    |