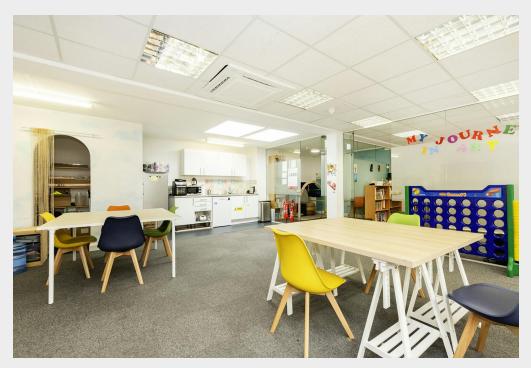

### **Description**

Two fully fitted offices within a multi-tenant mixed-use building. This offices would suit a wide range of occupiers including charities, professional services and creative industries.

## Configuration

Fitted