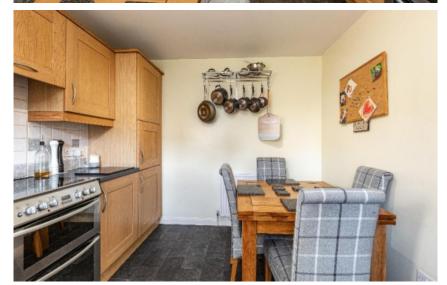

## 24 Wallaceneuk, Kelso, TD5 8BR

Guide Price £200,000

24 Wallaceneuk is an attractive three bedroom semi-detached family home, located within a well-established residential area on the edge of the town. The well-proportioned property boasts a spacious lounge with patio doors and wood burning stove, dining kitchen, WC, master bedroom with en-suite shower room, two further bedrooms and a family bathroom. Externally the garden extends to the front, side and rear of the property with a large storage shed and driveway to the front. Early viewing essential to avoid disappointment.

# 24 Wallaceneuk, Kelso, TD5 8BR

Guide Price £200,000

Ground Floor: Hall Lounge Dining Kitchen WC

First Floor: Master Bedroom with En-Suite Shower Room Two Further Bedrooms Bathroom

Gas Central Heating Double Glazing