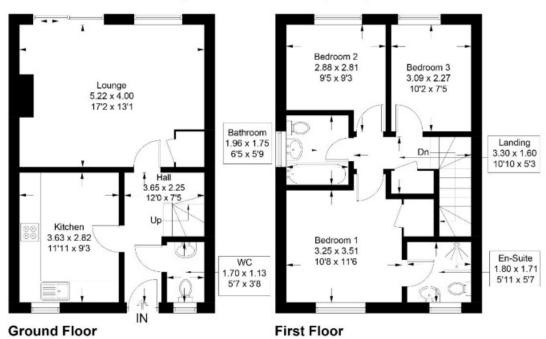

# 24 Wallaceneuk, Kelso, TD5 8BR

Guide Price £200,000

Ground Floor: Hall Lounge Dining Kitchen WC

First Floor: Master Bedroom with En-Suite Shower Room Two Further Bedrooms Bathroom

Gas Central Heating Double Glazing

#### 24 Wallaceneuk, Kelso, TD5 8BR

Approximate Gross Internal Area = 81.0 sq m / 872 sq ft

Illustration for identification purposes only, measurements are approximate, not to scale. Fourlabs.co @ (ID1142651)