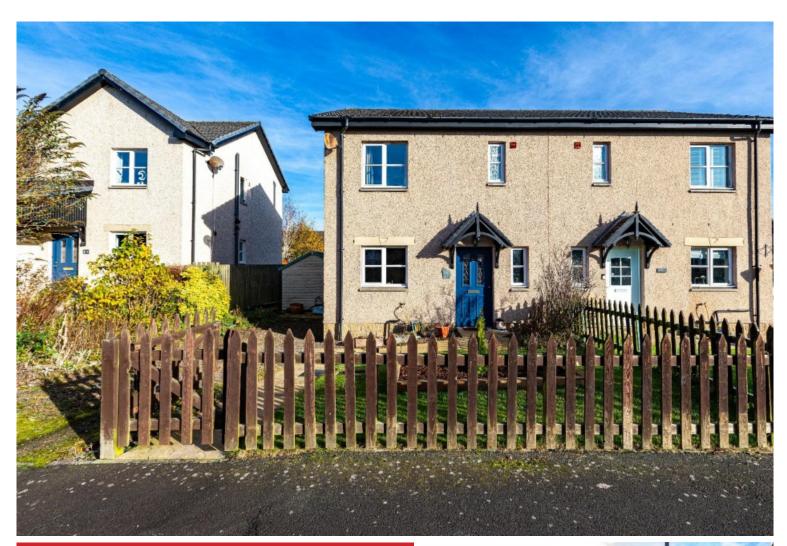

## 24 Wallaceneuk, Kelso, TD5 8BR

Guide Price £200,000

24 Wallaceneuk is an attractive three bedroom semi-detached family home, located within a well-established residential area on the edge of the town. The well-proportioned property boasts a spacious lounge with patio doors and wood burning stove, dining kitchen, WC, master bedroom with en-suite shower room, two further bedrooms and a family bathroom. Externally the garden extends to the front, side and rear of the property with a large storage shed and driveway to the front. Early viewing essential to avoid disappointment.

Garden Driveway