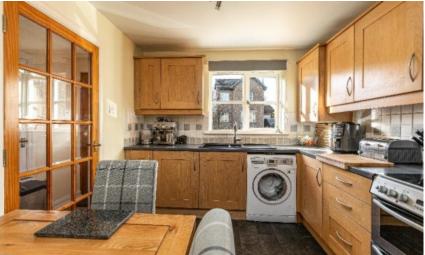

## 24 Wallaceneuk, Kelso, TD5 8BR

Guide Price £200,000

24 Wallaceneuk is an attractive three bedroom semi-detached family home, located within a well-established residential area on the edge of the town. The well-proportioned property boasts a spacious lounge with patio doors and wood burning stove, dining kitchen, WC, master bedroom with en-suite shower room, two further bedrooms and a family bathroom. Externally the garden extends to the front, side and rear of the property with a large storage shed and driveway to the front. Early viewing essential to avoid disappointment.

# 24 Wallaceneuk, Kelso, TD5 8BR

Guide Price £200,000

Ground Floor: Hall Lounge Dining Kitchen WC

First Floor: Master Bedroom with En-Suite Shower Room Two Further Bedrooms Bathroom

Gas Central Heating Double Glazing