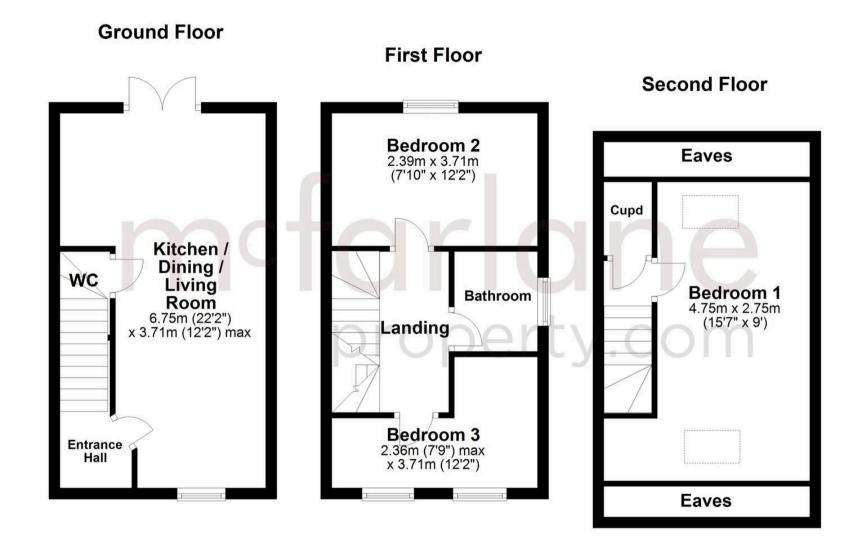

## **Entrance Hall**

**Kitchen/Dining/Living Room** 22' 2" x 12' 2" (6.75m x 3.71m)

wc

Landing

**Bedroom 2** 7' 10" x 12' 2" (2.39m x 3.71m)

**Bedroom 3** 7' 9" x 12' 2" (2.36m x 3.71m)

Bathroom

**Bedroom 1** 15' 7" x 9' 0" (4.75m x 2.75m)