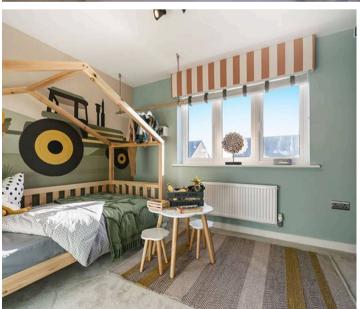

## **Entrance Hall**

**Kitchen/Dining/Living Room** 22' 2" x 12' 2" (6.75m x 3.71m)

wc

Landing

**Bedroom 2** 7' 10" x 12' 2" (2.39m x 3.71m)

**Bedroom 3** 7' 9" x 12' 2" (2.36m x 3.71m)

Bathroom

**Bedroom 1** 15' 7" x 9' 0" (4.75m x 2.75m)