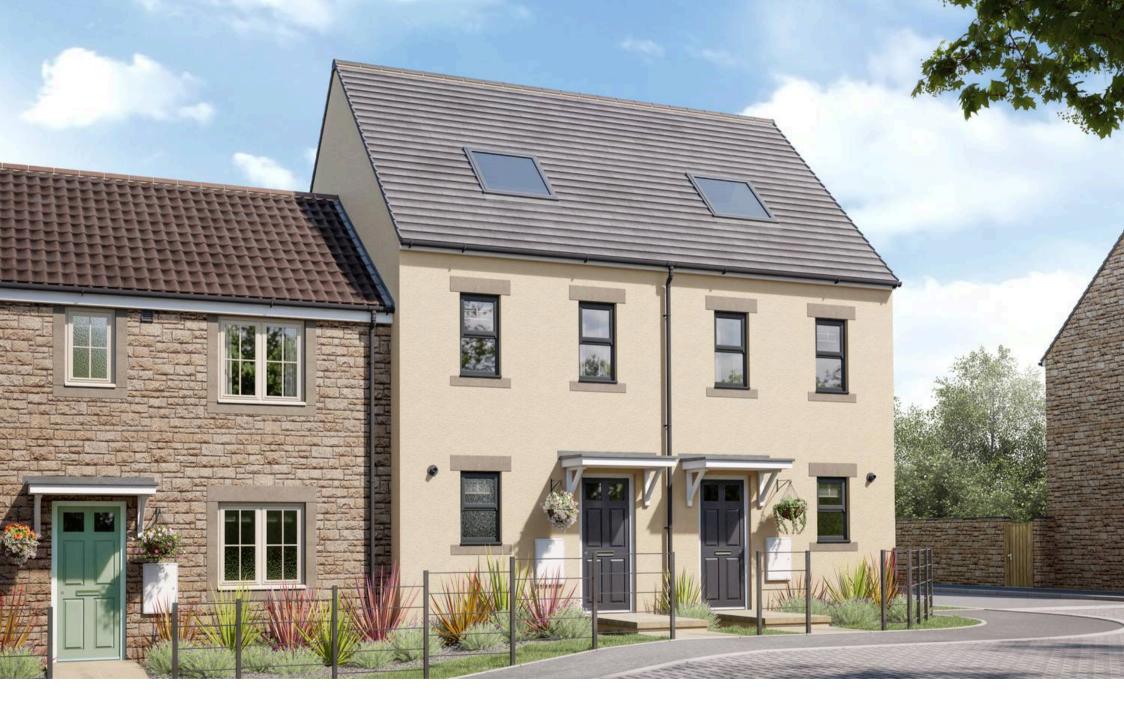

## Tetbury Road, Malmesbury

Nestled in a charming neighbourhood, this stunning end of terrace house presents itself as a tastefully decorated new build. As you step inside this captivating abode, you are welcomed by an airy and spacious layout, featuring an open plan kitchen, dining, and living area that is sure to be the heart of the home. The main bedroom, extending over 15 feet, offers a luxurious retreat for relaxation after a long day. With three bedrooms in total, this property provides ample space for a growing family or those who enjoy having extra room for guests. Convenience is key with two designated parking spaces and a WC for added functionality. Don't miss the opportunity to make this enchanting property your own and experience the perfect blend of comfort and style in a picturesque setting.

- NEW BUILD
- MID TERRACE
- OVER 15FT MAIN BEDROOM
- OPEN PLAN KITCHEN/DINING/LIVING
- THREE BEDROOMS
- 2 PARKING SPACES
- WC