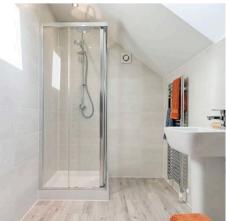

## **Entrance Hall**

**Kitchen/Dining/Living Room** 22' 2" x 12' 2" (6.75m x 3.71m)

wc

Landing

**Bedroom 2** 7' 10" x 12' 2" (2.39m x 3.71m)

**Bedroom 3** 7' 9" x 12' 2" (2.36m x 3.71m)

Bathroom

**Bedroom 1** 15' 7" x 9' 0" (4.75m x 2.75m)