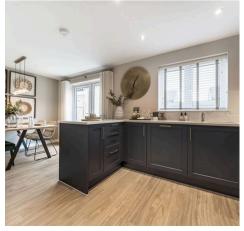

## Tetbury Road, Malmesbury

Nestled in a charming neighbourhood, this stunning end of terrace house presents itself as a tastefully decorated new build. As you step inside this captivating abode, you are welcomed by an airy and spacious layout, featuring an open plan kitchen, dining, and living area that is sure to be the heart of the home. The main bedroom, extending over 15 feet, offers a luxurious retreat for relaxation after a long day. With three bedrooms in total, this property provides ample space for a growing family or those who enjoy having extra room for guests. Convenience is key with two designated parking spaces and a WC for added functionality. Don't miss the opportunity to make this enchanting property your own and experience the perfect blend of comfort and style in a picturesque setting.

## **Entrance Hall**

**Kitchen/Dining/Living Room** 22' 2" x 12' 2" (6.75m x 3.71m)

wc

Landing

**Bedroom 2** 7' 10" x 12' 2" (2.39m x 3.71m)

**Bedroom 3** 7' 9" x 12' 2" (2.36m x 3.71m)

Bathroom

**Bedroom 1** 15' 7" x 9' 0" (4.75m x 2.75m)