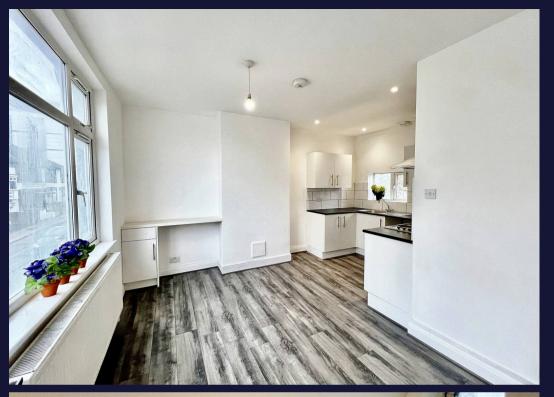

## Purley

A well presented, two bedroom, one/two reception room, first and second floor maisonette with ground floor entrance from Whytcliffe Road South. Situated in a central Purley location, just above GENT, the hair dresser. Ideally located within one minute of Purley mainline railway station. Gated access from Whytcliffe Road South, leading to front door and entrance lobby, with meter cupboard. Stairs to first floor landing, double aspect eat in kitchen/diner, living room, fully fitted bathroom. Stairs to second floor landing, double aspect main bedroom, double aspect bedroom two (would also make an ideal study/home office).

Council Tax band: C

Tenure: Leasehold

- FIRST & SECOND FLOOR MAISONETTE WITH GROUND FLOOR ENTRANCE
- TWO BEDROOMS + FULLY FITTED BATHROOM
- EAT IN KITCHEN/DINER + SEPARATE LIVING ROOM
- GATED ACCESS FROM WHYTECLIFFE ROAD TO FRONT DOOR
- WELL PRESENTED BUT WOULD BENEFIT FROM NEW WINDOWS & ADDITIONAL INSULATION
- CENTRAL PURLEY LOCATION, JUST ONE MINUTE FROM PURLEY STATION
- COUNCIL TAX BAND C EPC D 125 YEAR LEASE (103 YEARS REMAINING)