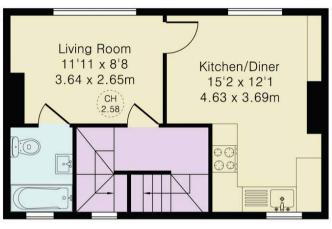

## Purley

A well presented, two bedroom, one/two reception room, first and second floor maisonette with ground floor entrance from Whytcliffe Road South. Situated in a central Purley location, just above GENT, the hair dresser. Ideally located within one minute of Purley mainline railway station. Gated access from Whytcliffe Road South, leading to front door and entrance lobby, with meter cupboard. Stairs to first floor landing, double aspect eat in kitchen/diner, living room, fully fitted bathroom. Stairs to second floor landing, double aspect main bedroom, double aspect bedroom two (would also make an ideal study/home office).

## Approximate Gross Internal Area 725 sq ft - 68 sq m

Ground Floor Area 16 sq ft - 2 sq m First Floor Area 373 sq ft - 35 sq m Second Floor Area 336 sq ft - 31 sq m

First Floor Second Floor