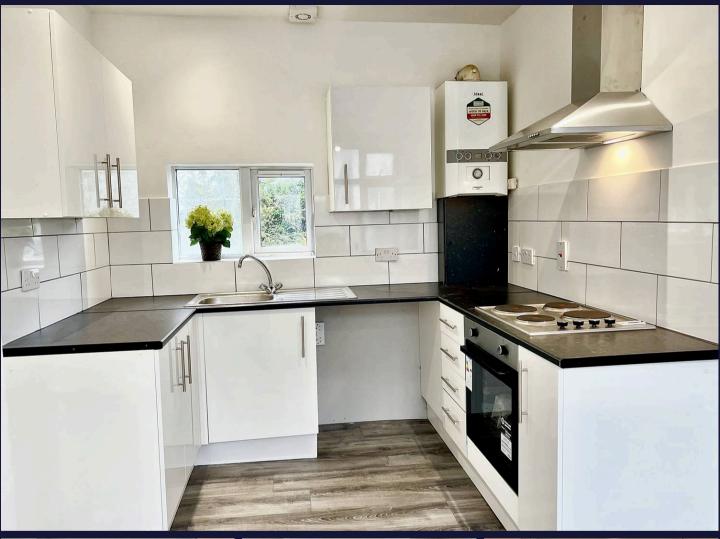

## Purley

A well presented, two bedroom, one/two reception room, first and second floor maisonette with ground floor entrance from Whytcliffe Road South. Situated in a central Purley location, just above GENT, the hair dresser. Ideally located within one minute of Purley mainline railway station. Gated access from Whytcliffe Road South, leading to front door and entrance lobby, with meter cupboard. Stairs to first floor landing, double aspect eat in kitchen/diner, living room, fully fitted bathroom. Stairs to second floor landing, double aspect main bedroom, double aspect bedroom two (would also make an ideal study/home office).

Council Tax band: C

Tenure: Leasehold

- FIRST & SECOND FLOOR MAISONETTE WITH GROUND FLOOR ENTRANCE
- TWO BEDROOMS + FULLY FITTED BATHROOM
- EAT IN KITCHEN/DINER + SEPARATE LIVING ROOM
- GATED ACCESS FROM WHYTECLIFFE ROAD TO FRONT DOOR
- WELL PRESENTED BUT WOULD BENEFIT FROM NEW WINDOWS & ADDITIONAL INSULATION
- CENTRAL PURLEY LOCATION, JUST ONE MINUTE FROM PURLEY STATION
- COUNCIL TAX BAND C EPC D 125 YEAR LEASE (103 YEARS REMAINING)