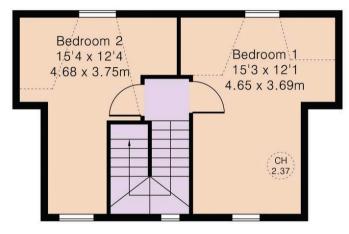

## Purley

A well presented, two bedroom, one/two reception room, first and second floor maisonette with ground floor entrance from Whytcliffe Road South. Situated in a central Purley location, just above GENT, the hair dresser. Ideally located within one minute of Purley mainline railway station. Gated access from Whytcliffe Road South, leading to front door and entrance lobby, with meter cupboard. Stairs to first floor landing, double aspect eat in kitchen/diner, living room, fully fitted bathroom. Stairs to second floor landing, double aspect main bedroom, double aspect bedroom two (would also make an ideal study/home office).

## Approximate Gross Internal Area 725 sq ft - 68 sq m

Ground Floor Area 16 sq ft - 2 sq m First Floor Area 373 sq ft - 35 sq m Second Floor Area 336 sq ft - 31 sq m

First Floor Second Floor