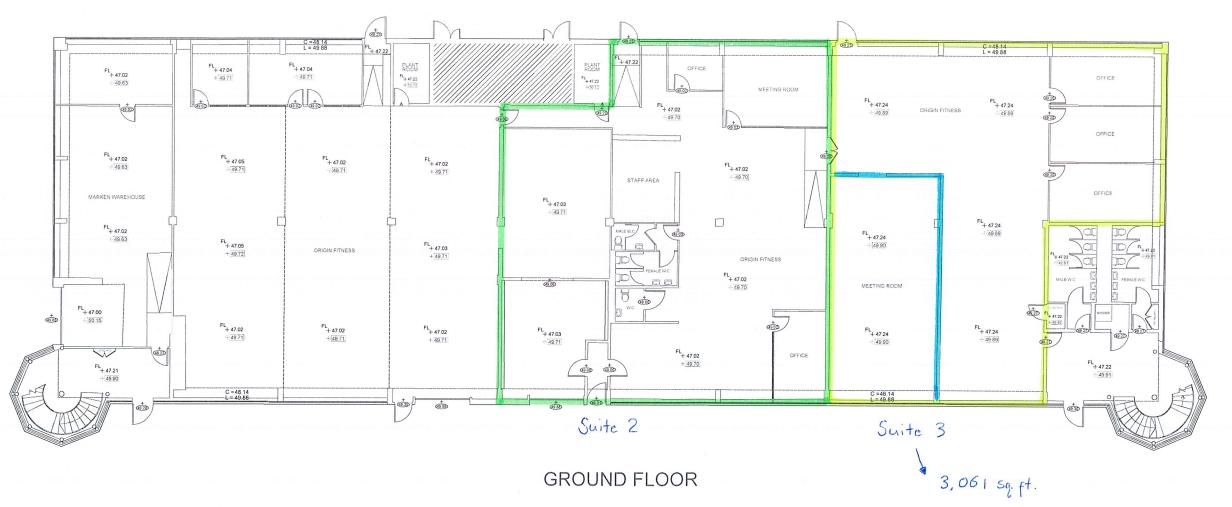

# Alex House, 21 Cliftonhall Road, Newbridge, EH28 8PW

Open-plan Ground Floor Office Suite in Newbridge to Let

- 3,000 sq ft ground floor suite
- Excellent natural light
- Immediate access to Scotland's motorway network
- Open plan, modern accommodation
- 10 dedicated parking spaces
- Undergoing light refurbishment

### Summary

| Available Size | 3,000 sq ft                        |
|----------------|------------------------------------|
| Business Rates | Upon Enquiry                       |
| VAT            | Applicable                         |
| Legal Fees     | Each party to bear their own costs |
| EPC Rating     | D                                  |

## Accommodation

The accommodation comprises the following areas:

| Name          | sq ft | sq m   | Availability |
|---------------|-------|--------|--------------|
| Ground - Part | 3,000 | 278.71 | Available    |