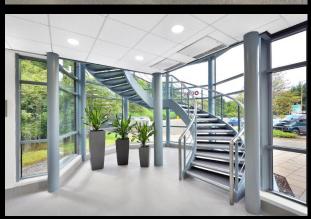

### Description

Alex House comprises a detached modern pavilion arranged over ground and first floor levels. The property is of steel frame construction with external aluminium and glazed cladding.

The available accommodation on the ground floor provides a high quality, openplan working environment which could suit a range of occupiers and uses subject to necessary planning consent.