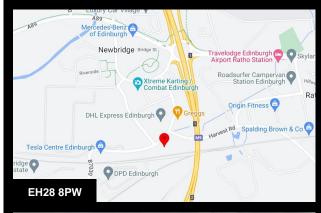

# Location

The property is located minutes from the west bound M8 and north bound M9, giving easy connectivity to the majority of Scotland's population within a 1 hour car journey.

Edinburgh City Centre is approximately 7 miles from the building and Edinburgh International Airport is within 1 mile. Glasgow is approximately 40 miles drive from Newbridge, with Dundee 60 miles and Aberdeen 125 miles.

The property is close to the retail and leisure facilities of The Gyle Shopping Centre and Edinburgh Park, with convenience shopping available in Newbridge and Ratho.