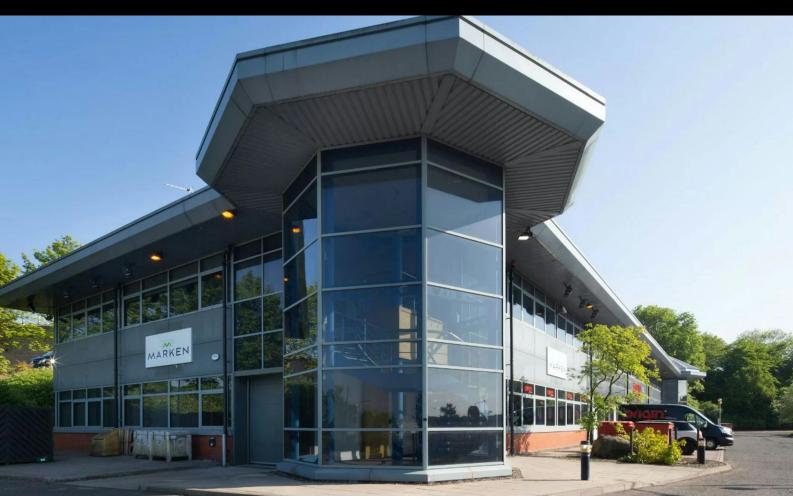

### Description

Alex House comprises a detached modern pavilion arranged over ground and first floor levels. The property is of steel frame construction with external aluminium and glazed cladding.

The available accommodation on the ground floor provides a high quality, openplan working environment which could suit a range of occupiers and uses subject to necessary planning consent.