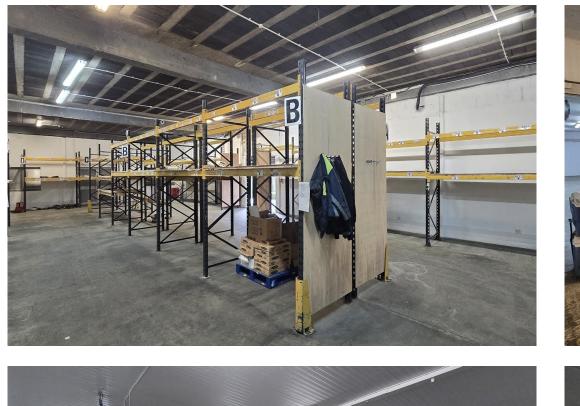

## Description

Ground floor industrial/warehouse unit with loading/parking facilities previously used for storage and distribution of cold/frozen foods.

Leyton Midland Road Station (Overground) is within a five-minutes drive or fifteen-minutes walk and Lea Bridge Railway Station (Greater Anglia) is within a ten-minutes drive or twenty-minutes walk.

- Ground floor unit 5,642 square feet total
- Chiller and freezer compartments
- Electric roller shutter
- Lighting

## Accommodation

| Name                          | sq ft | sg m   |
|-------------------------------|-------|--------|
| Ground - Industrial/Warehouse | 5,642 | 524.16 |