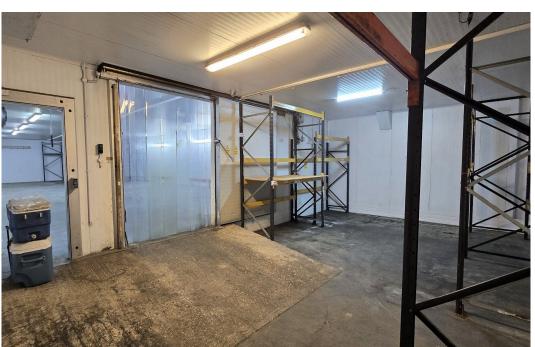

## Description

Ground floor industrial/warehouse unit with loading/parking facilities previously used for storage and distribution of cold/frozen foods.

Leyton Midland Road Station (Overground) is within a five-minutes drive or fifteen-minutes walk and Lea Bridge Railway Station (Greater Anglia) is within a ten-minutes drive or twenty-minutes walk.

- Ground floor unit 5,642 square feet total
- Chiller and freezer compartments
- Electric roller shutter
- Lighting

- Loading/parking facilities
- Secure and self-contained yard
- Three Phase electricity supply
- A new Full Repairing and Insuring Lease for a term to be agreed

Ground Floor, Gateway Business Centre, Church Road, Leyton, London, E10 7JQ