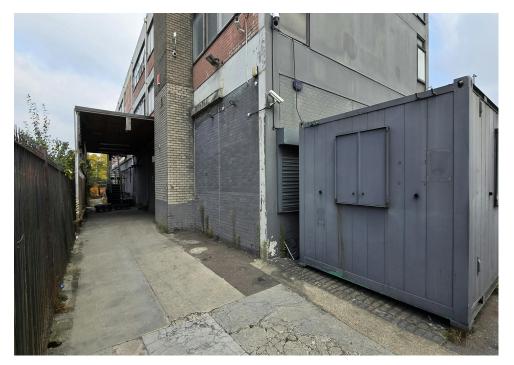

## Description

Ground floor industrial/warehouse unit with loading/parking facilities previously used for storage and distribution of cold/frozen foods.

Leyton Midland Road Station (Overground) is within a five-minutes drive or fifteen-minutes walk and Lea Bridge Railway Station (Greater Anglia) is within a ten-minutes drive or twenty-minutes walk.

- Ground floor unit 5,642 square feet total
- Chiller and freezer compartments
- Electric roller shutter
- Lighting

- Loading/parking facilities
- Secure and self-contained yard
- Three Phase electricity supply
- A new Full Repairing and Insuring Lease for a term to be agreed

Ground Floor, Gateway Business Centre, Church Road, Leyton, London, E10 7JQ