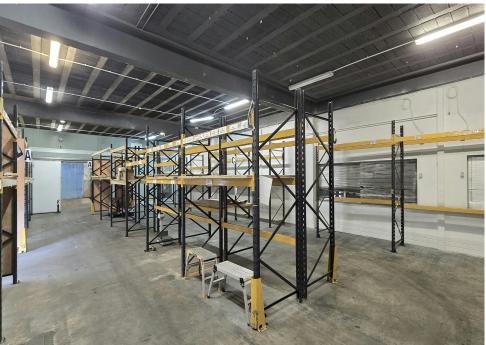

## Description

Ground floor industrial/warehouse unit with loading/parking facilities previously used for storage and distribution of cold/frozen foods.

Leyton Midland Road Station (Overground) is within a five-minutes drive or fifteen-minutes walk and Lea Bridge Railway Station (Greater Anglia) is within a ten-minutes drive or twenty-minutes walk.

- Ground floor unit 5,642 square feet total
- Chiller and freezer compartments
- Electric roller shutter
- Lighting

## Accommodation

| Name                          | sq ft | sg m   |
|-------------------------------|-------|--------|
| Ground - Industrial/Warehouse | 5,642 | 524.16 |