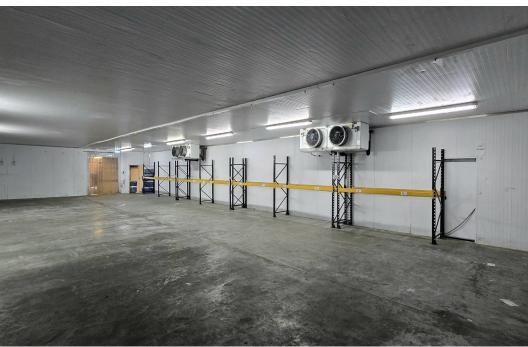

## Description

Ground floor industrial/warehouse unit with loading/parking facilities previously used for storage and distribution of cold/frozen foods.

Leyton Midland Road Station (Overground) is within a five-minutes drive or fifteen-minutes walk and Lea Bridge Railway Station (Greater Anglia) is within a ten-minutes drive or twenty-minutes walk.

- Ground floor unit 5,642 square feet total
- Chiller and freezer compartments
- Electric roller shutter
- Lighting

- Loading/parking facilities
- Secure and self-contained yard
- Three Phase electricity supply
- A new Full Repairing and Insuring Lease for a term to be agreed

Ground Floor, Gateway Business Centre, Church Road, Leyton, London, E10 7JQ