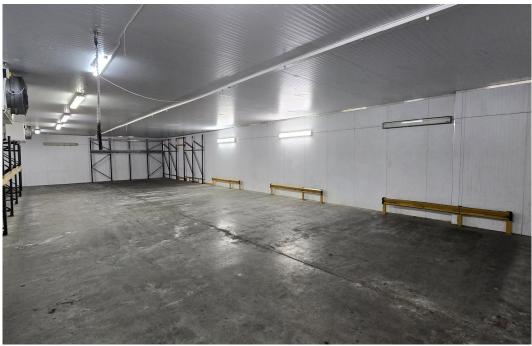

## Description

Ground floor industrial/warehouse unit with loading/parking facilities previously used for storage and distribution of cold/frozen foods.

Leyton Midland Road Station (Overground) is within a five-minutes drive or fifteen-minutes walk and Lea Bridge Railway Station (Greater Anglia) is within a ten-minutes drive or twenty-minutes walk.

- Ground floor unit 5,642 square feet total
- Chiller and freezer compartments
- Electric roller shutter
- Lighting

- Loading/parking facilities
- Secure and self-contained yard
- Three Phase electricity supply
- A new Full Repairing and Insuring Lease for a term to be agreed

Ground Floor, Gateway Business Centre, Church Road, Leyton, London, E10 7JQ