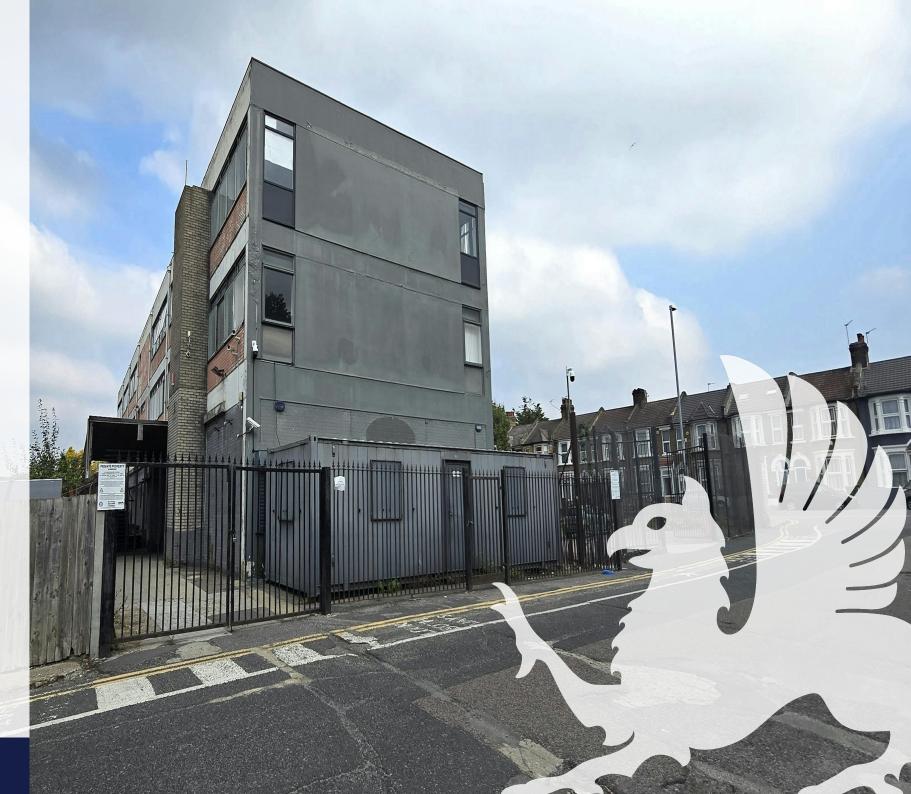

## **TO LET**

Ground Floor, Gateway Business Centre, Church Road, Leyton, London, E10 7JQ

5,642 sq ft

Ground floor industrial/warehouse unit with loading/parking facilities previously used for storage and distribution of cold/frozen foods.

## Description

Ground floor industrial/warehouse unit with loading/parking facilities previously used for storage and distribution of cold/frozen foods.

# Location

The unit is located on Church Road (A1006) within a quarter of a mile from the junction with Lea Bridge Road and Markhouse Road. The A12 lies to the south providing links to Essex to the East, and The City of London to the west via the High Street (A11) and South London via the Blackwall Tunnel (A102).