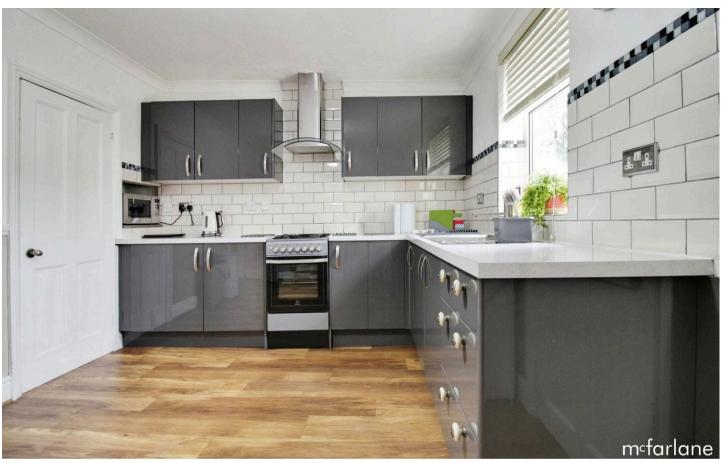

## Swindon, SN1

McFarlane Sales & Lettings proudly present this charming mid-terraced home in soughtafter Old Town, steps from shops, dining, and amenities. Offering a bright entrance hall, spacious living room, stylish kitchen/diner, ground-floor bathroom, two double bedrooms, and a modern shower room. The property features gas central heating, a low-maintenance front garden, a rear courtyard, and off-road parking for one car.

## 2 Stanmore Street Swindon, SN1

- TWO DOUBLE BEDROOMS
- NO ONWARD CHAIN
- MID TERRACED HOME
- MODERN FITTED KITCHEN
- ONE ALLOCATED PARKING SPACE
- FRONT & REAR GARDEN

Total area: approx. 63.4 sq. metres (682.4 sq. feet)