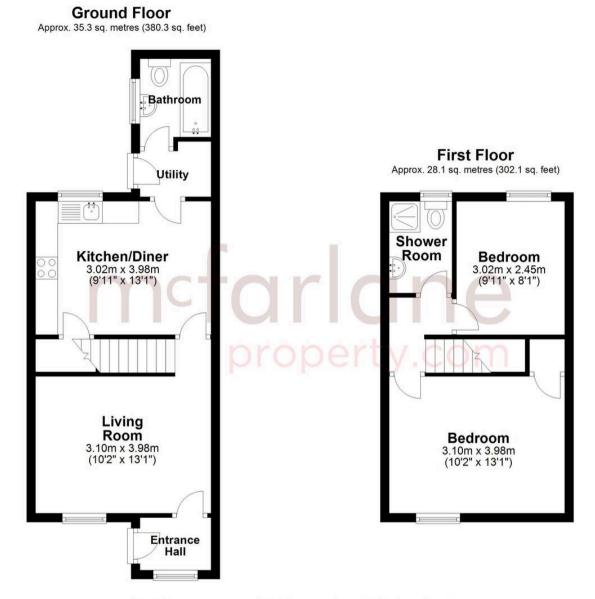

## 2 Stanmore Street Swindon, SN1

- TWO DOUBLE BEDROOMS
- NO ONWARD CHAIN
- MID TERRACED HOME
- MODERN FITTED KITCHEN
- ONE ALLOCATED PARKING SPACE
- FRONT & REAR GARDEN

Total area: approx. 63.4 sq. metres (682.4 sq. feet)