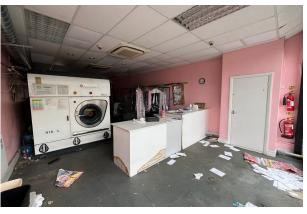

#### Description

The premises comprises a self-contained retail unit of approximately 992 sqft. The unit has the benefit of a glazed shopfront, fitted toilet and kitchen facilities and a roller shutter (H:  $6.54 \times W$ : 8.59) located at the rear.