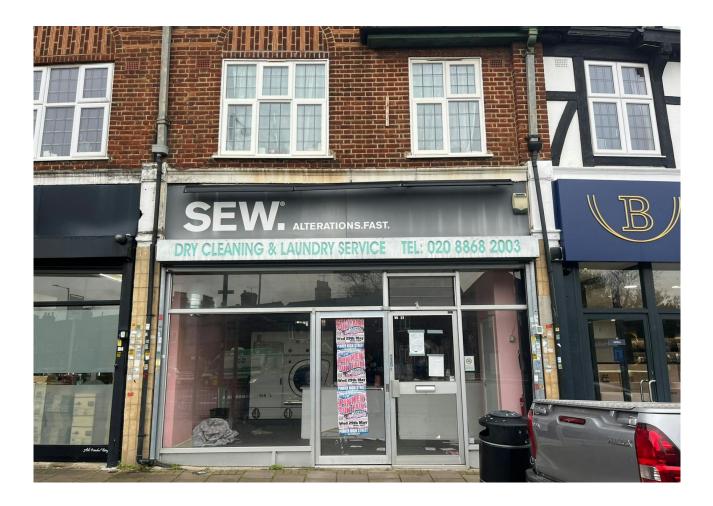

# Prominent Retail Unit - To Let

**992 sq ft** (92.16 sq m)

- Situated in a prominent position in Pinner Green opposite Tesco's supermarket.
- Nearby to Pinner, Hatch End & Northwood.
- Kitchen & toilet facilities
- Customer parking available to the front of the property.

#### Description

The premises comprises a self-contained retail unit of approximately 992 sqft. The unit has the benefit of a glazed shopfront, fitted toilet and kitchen facilities and a roller shutter (H:  $6.54 \times W$ : 8.59) located at the rear.