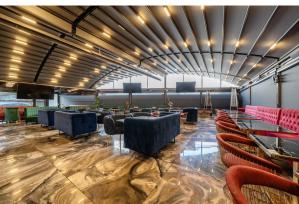

# Fully fitted restaurant / Shisha lounge – Lease For Sale

**2,710 sq ft** (251.77 sq m)

- Fully fitted throughout with substantial extension to the rear.
- Shisha Lounge with open top automated roof.
- Restaurant to the front.
- Substantial fit out ready for immediate occupation.
- Long term lease.

## **Description**

The premises comprise a fully fitted restaurant/shisha lounge situated on the corner of High Road & Spencer Road. The premises have undergone a substantial fit-out by the current owners and present a rare opportunity to acquire an existing shisha/restaurant.