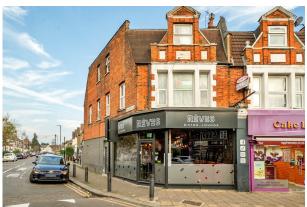

# Fully fitted restaurant / Shisha lounge – Lease For Sale

**2,710 sq ft** (251.77 sq m)

- Fully fitted throughout with substantial extension to the rear.
- Shisha Lounge with open top automated roof.
- Restaurant to the front.
- Substantial fit out ready for immediate occupation.
- Long term lease.

## **Description**

The premises comprise a fully fitted restaurant/shisha lounge situated on the corner of High Road & Spencer Road. The premises have undergone a substantial fit-out by the current owners and present a rare opportunity to acquire an existing shisha/restaurant.