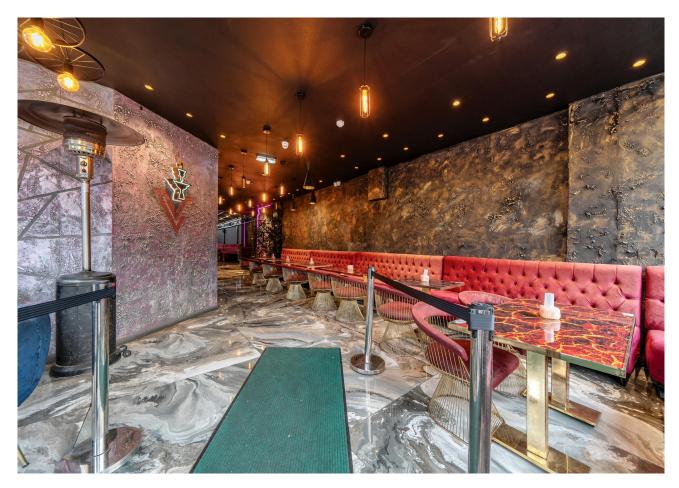

# Fully fitted restaurant / Shisha lounge – Lease For Sale

**2,710 sq ft** (251.77 sq m)

- Fully fitted throughout with substantial extension to the rear.
- Shisha Lounge with open top automated roof.
- Restaurant to the front.
- Substantial fit out ready for immediate occupation.
- Long term lease.

## **Description**

The premises comprise a fully fitted restaurant/shisha lounge situated on the corner of High Road & Spencer Road. The premises have undergone a substantial fit-out by the current owners and present a rare opportunity to acquire an existing shisha/restaurant.

#### **Premium**

A premium is being sought to benefit our client's existing lease, fixtures, fittings, and associated goodwill. This includes but is not limited to, the following: decorations and fittings, shisha equipment, all necessary business licenses (including those for latenight operations (until 3:00 a.m. daily), alcohol service, and shisha operations) and open rooftop and drop-down windows designed to facilitate shisha bar activities. The premium has been set at £180,000.