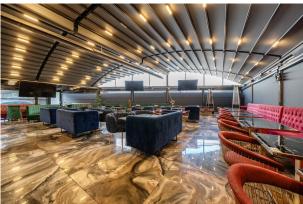

# Fully fitted restaurant / Shisha lounge – Lease For Sale

**2,710 sq ft** (251.77 sq m)

- Fully fitted throughout with substantial extension to the rear.
- Shisha Lounge with open top automated roof.
- Restaurant to the front.
- Substantial fit out ready for immediate occupation.
- Long term lease.

## **Description**

The premises comprise a fully fitted restaurant/shisha lounge situated on the corner of High Road & Spencer Road. The premises have undergone a substantial fit-out by the current owners and present a rare opportunity to acquire an existing shisha/restaurant.

#### **Premium**

A premium is being sought to benefit our client's existing lease, fixtures, fittings, and associated goodwill. This includes but is not limited to, the following: decorations and fittings, shisha equipment, all necessary business licenses (including those for latenight operations (until 3:00 a.m. daily), alcohol service, and shisha operations) and open rooftop and drop-down windows designed to facilitate shisha bar activities. The premium has been set at £180,000.