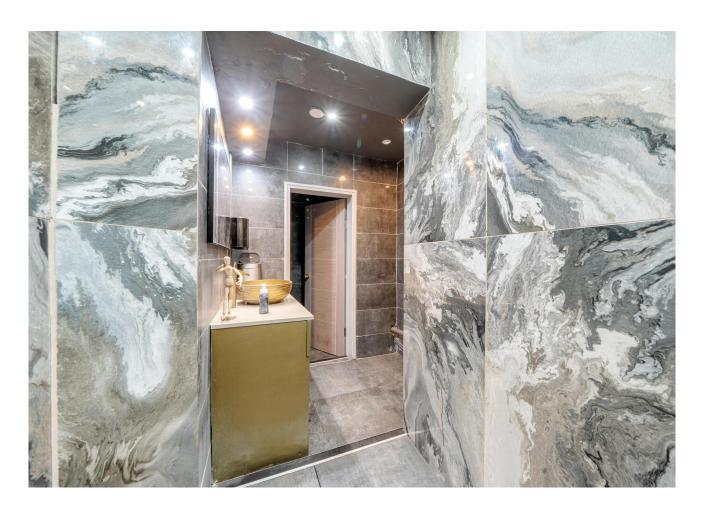

# Fully fitted restaurant / Shisha lounge – Lease For Sale

**2,710 sq ft** (251.77 sq m)

- Fully fitted throughout with substantial extension to the rear.
- Shisha Lounge with open top automated roof.
- Restaurant to the front.
- Substantial fit out ready for immediate occupation.
- Long term lease.

## **Description**

The premises comprise a fully fitted restaurant/shisha lounge situated on the corner of High Road & Spencer Road. The premises have undergone a substantial fit-out by the current owners and present a rare opportunity to acquire an existing shisha/restaurant.