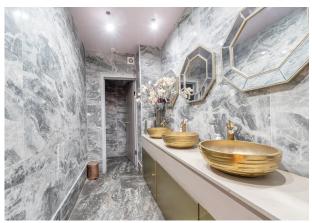

# Fully fitted restaurant / Shisha lounge – Lease For Sale

**2,710 sq ft** (251.77 sq m)

- Fully fitted throughout with substantial extension to the rear.
- Shisha Lounge with open top automated roof.
- Restaurant to the front.
- Substantial fit out ready for immediate occupation.
- Long term lease.

## **Description**

The premises comprise a fully fitted restaurant/shisha lounge situated on the corner of High Road & Spencer Road. The premises have undergone a substantial fit-out by the current owners and present a rare opportunity to acquire an existing shisha/restaurant.