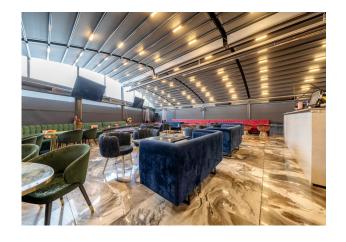

# Fully fitted restaurant / Shisha lounge – Lease For Sale

**2,710 sq ft** (251.77 sq m)

- Fully fitted throughout with substantial extension to the rear.
- Shisha Lounge with open top automated roof.
- Restaurant to the front.
- Substantial fit out ready for immediate occupation.
- Long term lease.

#### **Premium**

A premium is being sought to benefit our client's existing lease, fixtures, fittings, and associated goodwill. This includes but is not limited to, the following: decorations and fittings, shisha equipment, all necessary business licenses (including those for latenight operations (until 3:00 a.m. daily), alcohol service, and shisha operations) and open rooftop and drop-down windows designed to facilitate shisha bar activities. The premium has been set at £180,000.