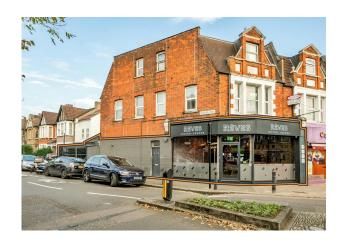

# 136 High Street

Harrow, HA3 7AW

# Fully fitted restaurant / Shisha lounge – Lease For Sale

**2,710 sq ft** (251.77 sq m)

- Fully fitted throughout with substantial extension to the rear.
- Shisha Lounge with open top automated roof.
- Restaurant to the front.
- Substantial fit out ready for immediate occupation.
- Long term lease.

## **Description**

The premises comprise a fully fitted restaurant/shisha lounge situated on the corner of High Road & Spencer Road. The premises have undergone a substantial fit-out by the current owners and present a rare opportunity to acquire an existing shisha/restaurant.