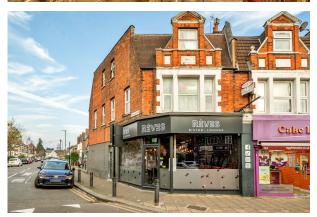

# 136 High Street

Harrow, HA3 7AW

# Fully fitted restaurant / Shisha lounge – Lease For Sale

**2,710 sq ft** (251.77 sq m)

- Fully fitted throughout with substantial extension to the rear.
- Shisha Lounge with open top automated roof.
- Restaurant to the front.
- Substantial fit out ready for immediate occupation.
- Long term lease.

## **Description**

The premises comprise a fully fitted restaurant/shisha lounge situated on the corner of High Road & Spencer Road. The premises have undergone a substantial fit-out by the current owners and present a rare opportunity to acquire an existing shisha/restaurant.