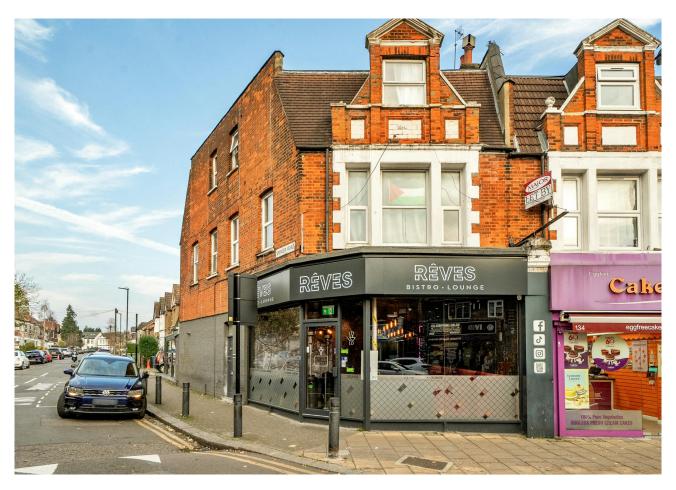

# 136 High Street

Harrow, HA3 7AW

# Fully fitted restaurant / Shisha lounge – Lease For Sale

**2,710 sq ft** (251.77 sq m)

- Fully fitted throughout with substantial extension to the rear.
- Shisha Lounge with open top automated roof.
- Restaurant to the front.
- Substantial fit out ready for immediate occupation.
- Long term lease.

## **Description**

The premises comprise a fully fitted restaurant/shisha lounge situated on the corner of High Road & Spencer Road. The premises have undergone a substantial fit-out by the current owners and present a rare opportunity to acquire an existing shisha/restaurant.