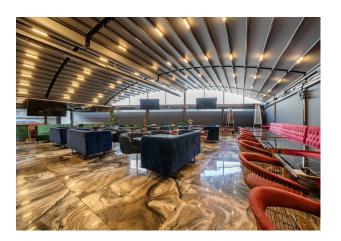

# Fully fitted restaurant / Shisha lounge – Lease For Sale

**2,710 sq ft** (251.77 sq m)

- Fully fitted throughout with substantial extension to the rear.
- Shisha Lounge with open top automated roof.
- Restaurant to the front.
- Substantial fit out ready for immediate occupation.
- Long term lease.

#### **Premium**

A premium is being sought to benefit our client's existing lease, fixtures, fittings, and associated goodwill. This includes but is not limited to, the following: decorations and fittings, shisha equipment, all necessary business licenses (including those for latenight operations (until 3:00 a.m. daily), alcohol service, and shisha operations) and open rooftop and drop-down windows designed to facilitate shisha bar activities. The premium has been set at £180,000.