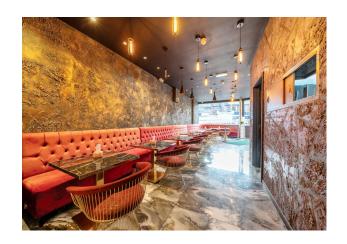

# Fully fitted restaurant / Shisha lounge – Lease For Sale

**2,710 sq ft** (251.77 sq m)

- Fully fitted throughout with substantial extension to the rear.
- Shisha Lounge with open top automated roof.
- Restaurant to the front.
- Substantial fit out ready for immediate occupation.
- Long term lease.

## **Description**

The premises comprise a fully fitted restaurant/shisha lounge situated on the corner of High Road & Spencer Road. The premises have undergone a substantial fit-out by the current owners and present a rare opportunity to acquire an existing shisha/restaurant.

#### **Premium**

A premium is being sought to benefit our client's existing lease, fixtures, fittings, and associated goodwill. This includes but is not limited to, the following: decorations and fittings, shisha equipment, all necessary business licenses (including those for latenight operations (until 3:00 a.m. daily), alcohol service, and shisha operations) and open rooftop and drop-down windows designed to facilitate shisha bar activities. The premium has been set at £180,000.