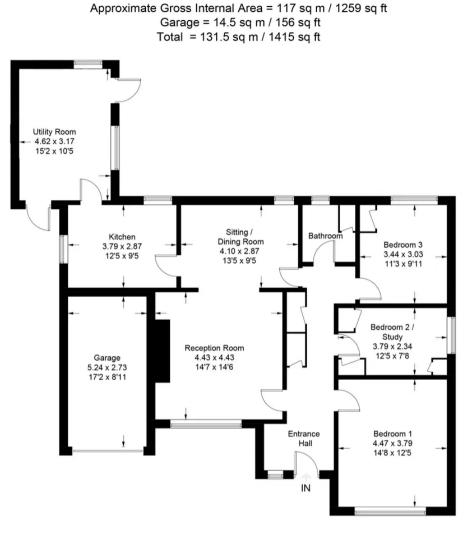

The property is located in a small cul-de-sac on a very generous plot backing on the Reeds school playing fields.

EPC D

Illustration for identification purposes only, measurements are approximate, not to scale. floorplansUsketch.com © (ID973375)