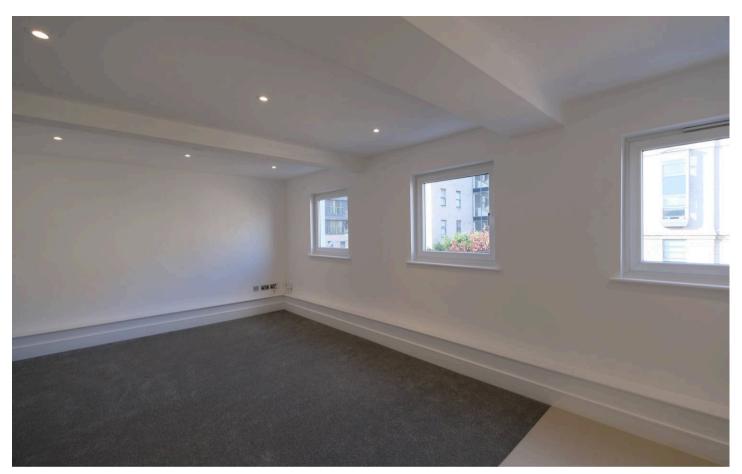

#### Living

Spacious open plan living room / kitchen with three picture windows to front. Integrated appliances include hob, extractor, oven, microwave, fridge/freezer, dishwasher and washer/dryer. Tiled splashbacks.