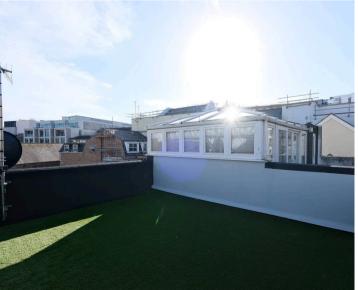

## Apartment 3, 19 Gloucester Street

- Completely renovated one bed apartment
- Twenty-one foot open plan living room / kitchen
- Fully fitted kitchen with Bosch integrated appliances
- Video entry system
- Nineteen foot private roof garden
- Designated off road parking space
- Close to Waterfront, park beach, cafes and restaurants
- Sole agent
- WhatsApp Don 07829 917172 / don@broadlandsjersey.com or Erica 07797 712094 / erica@broadlandsjersey.com

### Apartment 3, 19 Gloucester Street

A completely renovated one-bedroom apartment situated in a prime location close to the Waterfront, park, beach, cafes, and restaurants. The accommodation comprises a modern open plan living room and kitchen, bedroom and bathroom. What really sets this apart is the nineteen foot private roof terrace providing plenty of space to relax and dine under the sunshine.

#### Outside

Designated parking space to rear and nineteen foot roof garden. The apartment is located in a prime location close to the Waterfront, park, beach, cafes, and restaurants.