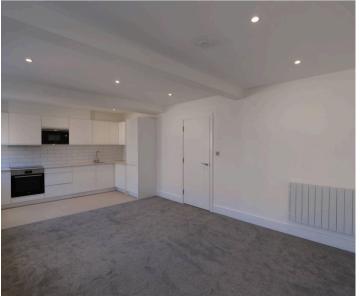

#### Living

Spacious open plan living room / kitchen with three picture windows to front. Integrated appliances include hob, extractor, oven, microwave, fridge/freezer, dishwasher and washer/dryer. Tiled splashbacks.