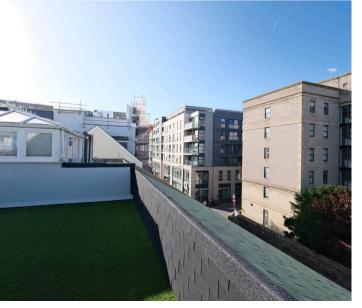

## Apartment 3, 19 Gloucester Street

- Completely renovated one bed apartment
- Twenty-one foot open plan living room / kitchen
- Fully fitted kitchen with Bosch integrated appliances
- Video entry system
- Nineteen foot private roof garden
- Designated off road parking space
- Close to Waterfront, park beach, cafes and restaurants
- Sole agent
- WhatsApp Don 07829 917172 / don@broadlandsjersey.com or Erica 07797 712094 / erica@broadlandsjersey.com

### Apartment 3, 19 Gloucester Street

A completely renovated one-bedroom apartment situated in a prime location close to the Waterfront, park, beach, cafes, and restaurants. The accommodation comprises a modern open plan living room and kitchen, bedroom and bathroom. What really sets this apart is the nineteen foot private roof terrace providing plenty of space to relax and dine under the sunshine.

#### Outside

Designated parking space to rear and nineteen foot roof garden. The apartment is located in a prime location close to the Waterfront, park, beach, cafes, and restaurants.