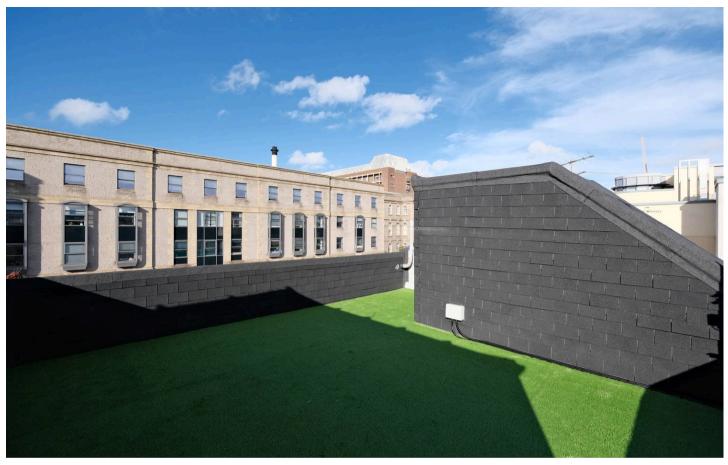

## Apartment 3, 19 Gloucester Street

- Completely renovated one bed apartment
- Twenty-one foot open plan living room / kitchen
- Fully fitted kitchen with Bosch integrated appliances
- Video entry system
- Nineteen foot private roof garden
- Designated off road parking space
- Close to Waterfront, park beach, cafes and restaurants
- Sole agent
- WhatsApp Don 07829 917172 / don@broadlandsjersey.com or Erica 07797 712094 / erica@broadlandsjersey.com

### Apartment 3, 19 Gloucester Street

A completely renovated one-bedroom apartment situated in a prime location close to the Waterfront, park, beach, cafes, and restaurants. The accommodation comprises a modern open plan living room and kitchen, bedroom and bathroom. What really sets this apart is the nineteen foot private roof terrace providing plenty of space to relax and dine under the sunshine.

#### Outside

Designated parking space to rear and nineteen foot roof garden. The apartment is located in a prime location close to the Waterfront, park, beach, cafes, and restaurants.