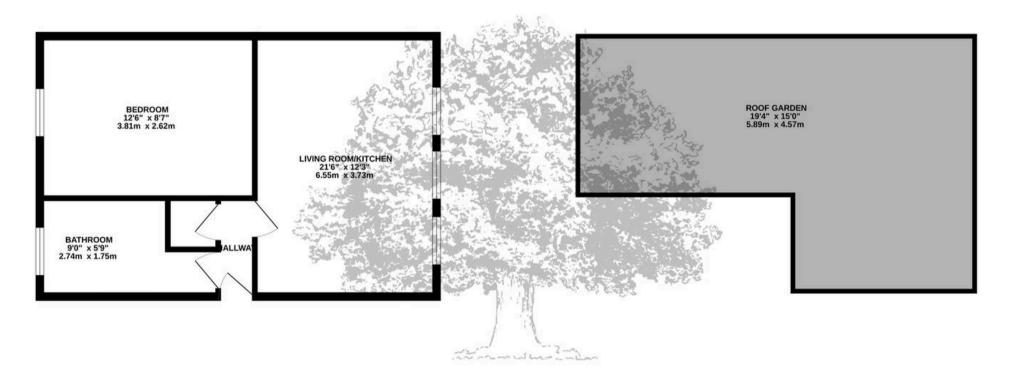

## Apartment 3, 19 Gloucester Street

- Completely renovated one bed apartment
- Twenty-one foot open plan living room / kitchen
- Fully fitted kitchen with Bosch integrated appliances
- Video entry system
- Nineteen foot private roof garden
- Designated off road parking space
- Close to Waterfront, park beach, cafes and restaurants
- Sole agent
- WhatsApp Don 07829 917172 / don@broadlandsjersey.com or Erica 07797 712094 / erica@broadlandsjersey.com

### Apartment 3, 19 Gloucester Street

A completely renovated one-bedroom apartment situated in a prime location close to the Waterfront, park, beach, cafes, and restaurants. The accommodation comprises a modern open plan living room and kitchen, bedroom and bathroom. What really sets this apart is the nineteen foot private roof terrace providing plenty of space to relax and dine under the sunshine.

#### Living

Spacious open plan living room / kitchen with three picture windows to front. Integrated appliances include hob, extractor, oven, microwave, fridge/freezer, dishwasher and washer/dryer. Tiled splashbacks.

#### Sleeping

Double bedroom and bathroom featuring bath with shower over and basin.

#### Outside

Designated parking space to rear and nineteen foot roof garden. The apartment is located in a prime location close to the Waterfront, park, beach, cafes, and restaurants.

#### TOTAL FLOOR AREA: 790 sq.ft. (73.4 sq.m.) approx.

Whilst every attempt has been made to ensure the accuracy of the floorplan contained here, measurements of doors, windows, rooms and any other items are approximate and no responsibility is taken for any error, omission or mis-statement. This plan is for illustrative purposes only and should be used as such by any prospective purchaser. The services, systems and appliances shown have not been tested and no guarantee as to their operability or efficiency can be given.