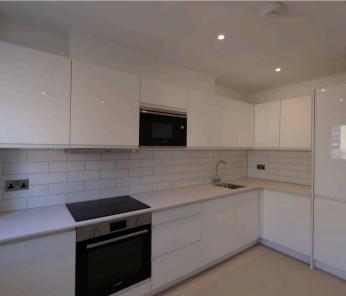

#### Living

Spacious open plan living room / kitchen with three picture windows to front. Integrated appliances include hob, extractor, oven, microwave, fridge/freezer, dishwasher and washer/dryer. Tiled splashbacks.