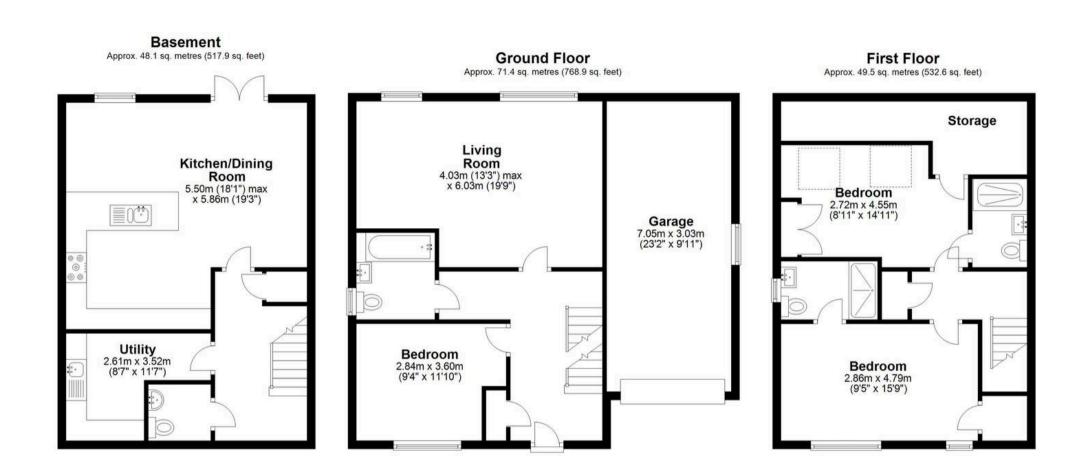

Tenure: Freehold

EPC Energy Efficiency Rating: B

EPC Environmental Impact Rating: B

Total area: approx. 169.0 sq. metres (1819.3 sq. feet)

#### **Living Room**

13' 3" x 19' 9" (4.03m x 6.03m)

With two Upvc double glazed windows to rear aspect, radiator.

#### **Bedroom Three**

9' 4" x 11' 10" (2.84m x 3.60m)

With Upvc double glazed window to front aspect, radiator.

#### Utility

8' 7" x 18' 1" (2.61m x 5.52m)

Fitted with a range of base units with work surfaces over incorporating a sink and drainer unit, appliance space, radiator, tiled flooring.

#### Kitchen/Dining Room

18' 1" x 19' 2" (5.50m x 5.85m)

With Upvc double glazed windows to rear aspect and Upvc double glazed French doors opening on to the rear garden, both with fitted electrically operated blinds. Comprehensively fitted with a range of soft closing wall, base and drawer units with granite work surfaces incorporating inset sink and drainer unit, 'Bosch' induction hob with 'Bosch' extractor canopy above, built-in 'Bosch' electric double ovens, integrated 'Bosch' dishwasher, fridge and freeze, two radiators, tiled flooring.

#### **Bedroom One**

9' 5" x 15' 9" (2.86m x 4.79m)

With two Upvc double glazed windows to front aspect, radiator, door to large walk-in recessed wardrobe cupboard. Door to:

#### **Bedroom Two**

8' 11" x 14' 11" (2.72m x 4.55m)

With two Upvc double glazed skylight windows, radiator, double doors to built-in wardrobe cupboard, walk-in under eaves storage space, access hatch to loft space. Door to:

#### GARAGE

Single Garage

With up and over door to front aspect, power and light connected, useful eaves storage space.