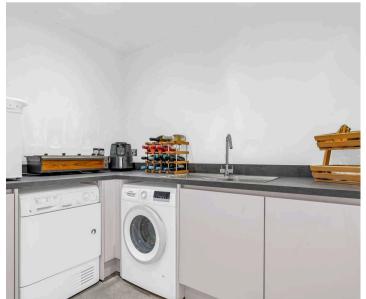

#### Utility

8' 7" x 18' 1" (2.61m x 5.52m)

Fitted with a range of base units with work surfaces over incorporating a sink and drainer unit, appliance space, radiator, tiled flooring.