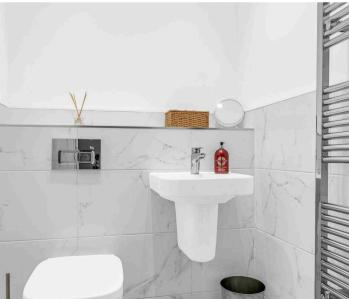

#### **Downstairs WC**

Fitted with a suite comprising concealed cistern wc, wall hung wash hand basin, chrome heated towel rail, extractor fan, tiled splash back areas, tiled flooring.