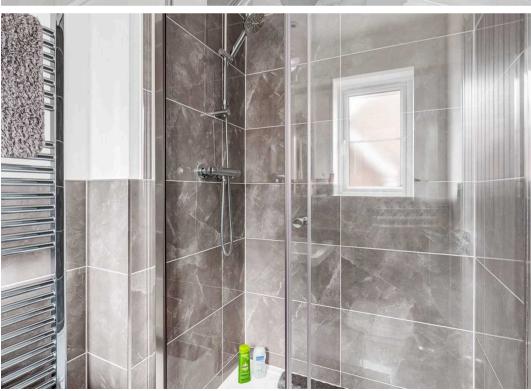

#### **En Suite Shower Room**

With Upvc double glazed window to side aspect with obscure glass. Fitted with a suite comprising large tiled shower cubicle with glazed door, concealed cistern wc, vanity unit with inset wash hand basin, chrome heated towel rail, tiled splash back areas, tiled flooring, extractor fan.

#### **En Suite Shower Room**

Fitted with a suite comprising large shower cubicle with glazed sliding doors, concealed cistern wc, wall hung wash hand basin, chrome heated towel rail, tiled splash back areas, tiled floor, extractor fan.