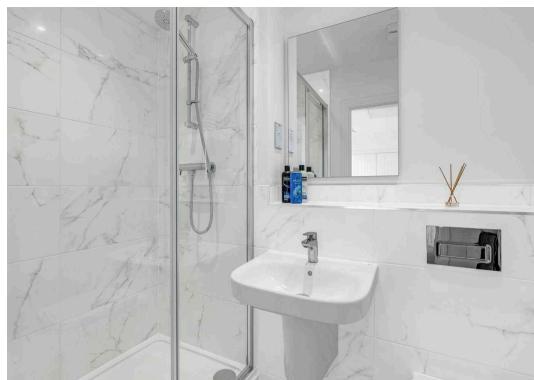

#### **En Suite Shower Room**

With Upvc double glazed window to side aspect with obscure glass. Fitted with a suite comprising large tiled shower cubicle with glazed door, concealed cistern wc, vanity unit with inset wash hand basin, chrome heated towel rail, tiled splash back areas, tiled flooring, extractor fan.

#### **En Suite Shower Room**

Fitted with a suite comprising large shower cubicle with glazed sliding doors, concealed cistern wc, wall hung wash hand basin, chrome heated towel rail, tiled splash back areas, tiled floor, extractor fan.