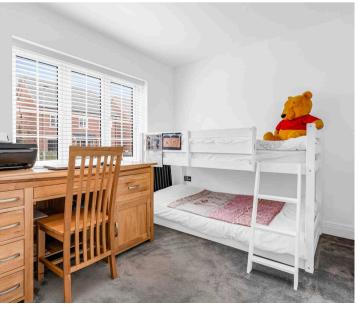

#### **Bedroom Three**

9' 4" x 11' 10" (2.84m x 3.60m)

With Upvc double glazed window to front aspect, radiator.