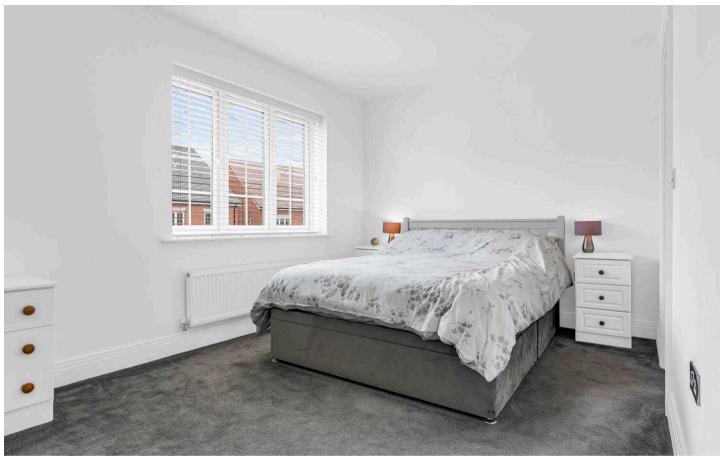

#### **Bedroom Three**

9' 4" x 11' 10" (2.84m x 3.60m)

With Upvc double glazed window to front aspect, radiator.

#### **Bedroom One**

9' 5" x 15' 9" (2.86m x 4.79m)

With two Upvc double glazed windows to front aspect, radiator, door to large walk-in recessed wardrobe cupboard. Door to:

#### **Bedroom Two**

8' 11" x 14' 11" (2.72m x 4.55m)

With two Upvc double glazed skylight windows, radiator, double doors to built-in wardrobe cupboard, walk-in under eaves storage space, access hatch to loft space. Door to: