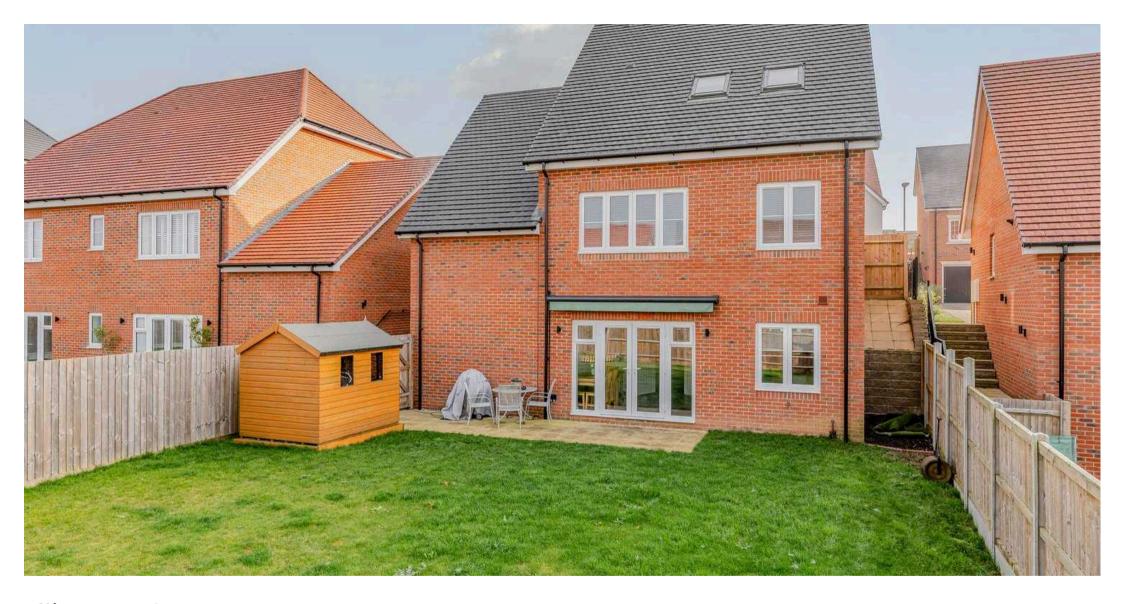

#### **REAR GARDEN**

The rear garden is of a good size and is laid mainly to lawn with paved patio seating area and enclosed by panelled fencing. Fitted electrically operated awning over French doors opening from kitchen onto the patio seating area, timber garden shed.

#### GARAGE

Single Garage

With up and over door to front aspect, power and light connected, useful eaves storage space.