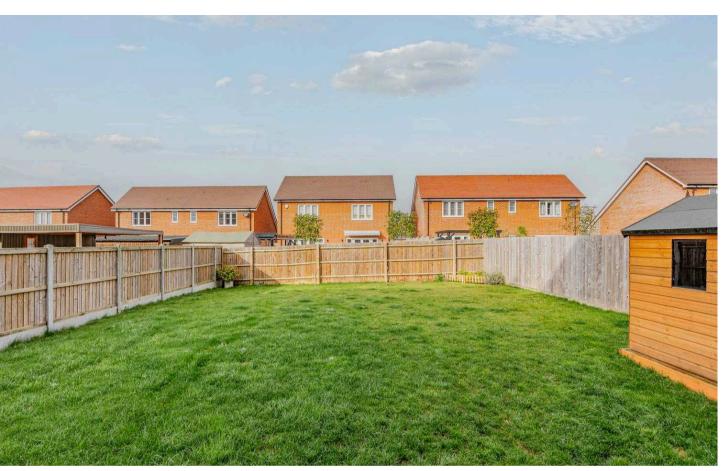

#### **REAR GARDEN**

The rear garden is of a good size and is laid mainly to lawn with paved patio seating area and enclosed by panelled fencing. Fitted electrically operated awning over French doors opening from kitchen onto the patio seating area, timber garden shed.