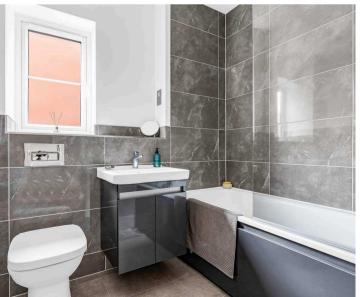

#### Bathroom

With Upvc double glazed window to rear aspect with obscure glass. Fitted with a suite comprising panel enclosed bath with shower over and glass shower screen, vanity unit with inset wash hand basin, concealed cistern wc, tiled splash back areas, tiled flooring, chrome heated towel rail.