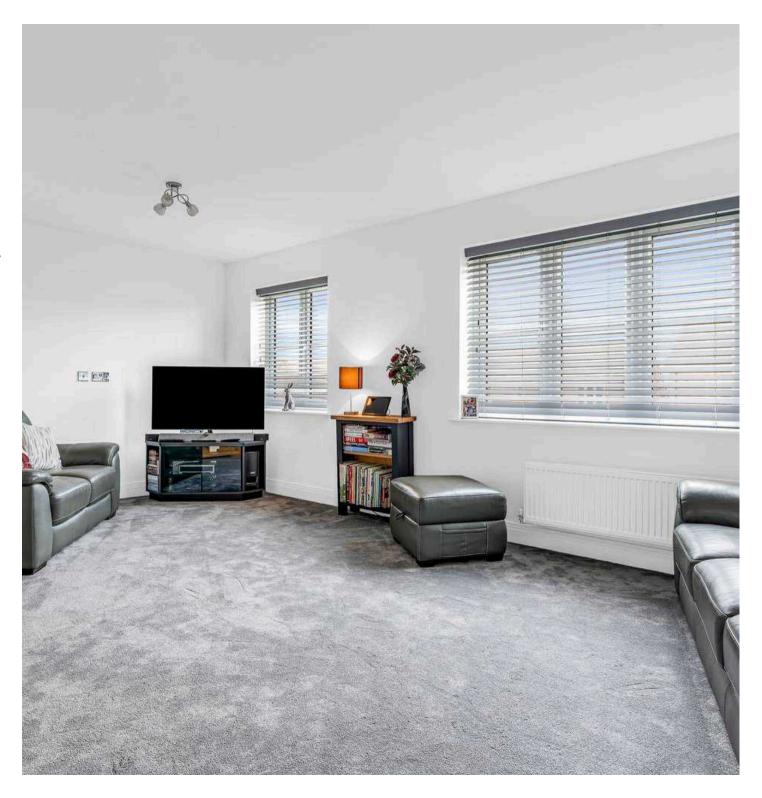

#### **Living Room**

13' 3" x 19' 9" (4.03m x 6.03m)

With two Upvc double glazed windows to rear aspect, radiator.