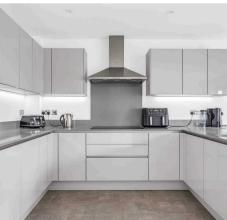

#### Kitchen/Dining Room

18' 1" x 19' 2" (5.50m x 5.85m)

With Upvc double glazed windows to rear aspect and Upvc double glazed French doors opening on to the rear garden, both with fitted electrically operated blinds. Comprehensively fitted with a range of soft closing wall, base and drawer units with granite work surfaces incorporating inset sink and drainer unit, 'Bosch' induction hob with 'Bosch' extractor canopy above, built-in 'Bosch' electric double ovens, integrated 'Bosch' dishwasher, fridge and freeze, two radiators, tiled flooring.