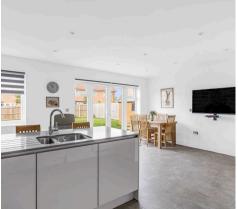

#### Kitchen/Dining Room

18' 1" x 19' 2" (5.50m x 5.85m)

With Upvc double glazed windows to rear aspect and Upvc double glazed French doors opening on to the rear garden, both with fitted electrically operated blinds. Comprehensively fitted with a range of soft closing wall, base and drawer units with granite work surfaces incorporating inset sink and drainer unit, 'Bosch' induction hob with 'Bosch' extractor canopy above, built-in 'Bosch' electric double ovens, integrated 'Bosch' dishwasher, fridge and freeze, two radiators, tiled flooring.