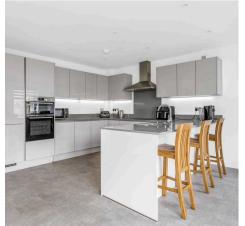

#### Kitchen/Dining Room

18' 1" x 19' 2" (5.50m x 5.85m)

With Upvc double glazed windows to rear aspect and Upvc double glazed French doors opening on to the rear garden, both with fitted electrically operated blinds. Comprehensively fitted with a range of soft closing wall, base and drawer units with granite work surfaces incorporating inset sink and drainer unit, 'Bosch' induction hob with 'Bosch' extractor canopy above, built-in 'Bosch' electric double ovens, integrated 'Bosch' dishwasher, fridge and freeze, two radiators, tiled flooring.