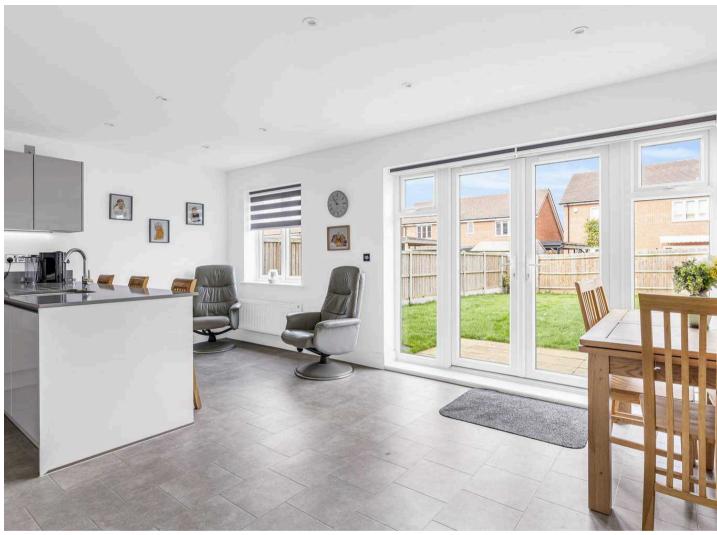

#### Kitchen/Dining Room

18' 1" x 19' 2" (5.50m x 5.85m)

With Upvc double glazed windows to rear aspect and Upvc double glazed French doors opening on to the rear garden, both with fitted electrically operated blinds. Comprehensively fitted with a range of soft closing wall, base and drawer units with granite work surfaces incorporating inset sink and drainer unit, 'Bosch' induction hob with 'Bosch' extractor canopy above, built-in 'Bosch' electric double ovens, integrated 'Bosch' dishwasher, fridge and freeze, two radiators, tiled flooring.

#### **REAR GARDEN**

The rear garden is of a good size and is laid mainly to lawn with paved patio seating area and enclosed by panelled fencing. Fitted electrically operated awning over French doors opening from kitchen onto the patio seating area, timber garden shed.