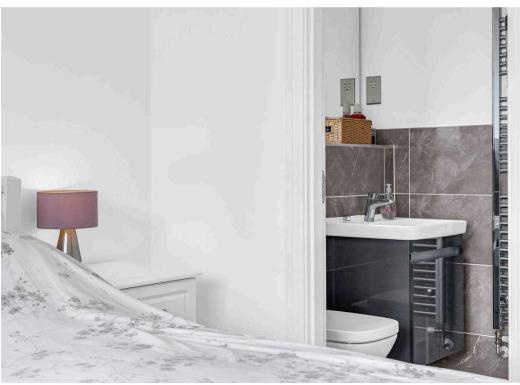

#### **Downstairs WC**

Fitted with a suite comprising concealed cistern wc, wall hung wash hand basin, chrome heated towel rail, extractor fan, tiled splash back areas, tiled flooring.