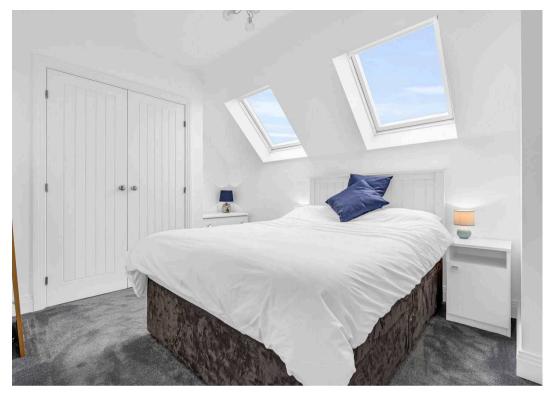

#### **Bedroom Two**

8' 11" x 14' 11" (2.72m x 4.55m)

With two Upvc double glazed skylight windows, radiator, double doors to built-in wardrobe cupboard, walk-in under eaves storage space, access hatch to loft space. Door to: