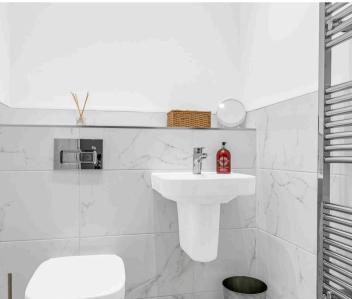

#### **Downstairs WC**

Fitted with a suite comprising concealed cistern wc, wall hung wash hand basin, chrome heated towel rail, extractor fan, tiled splash back areas, tiled flooring.