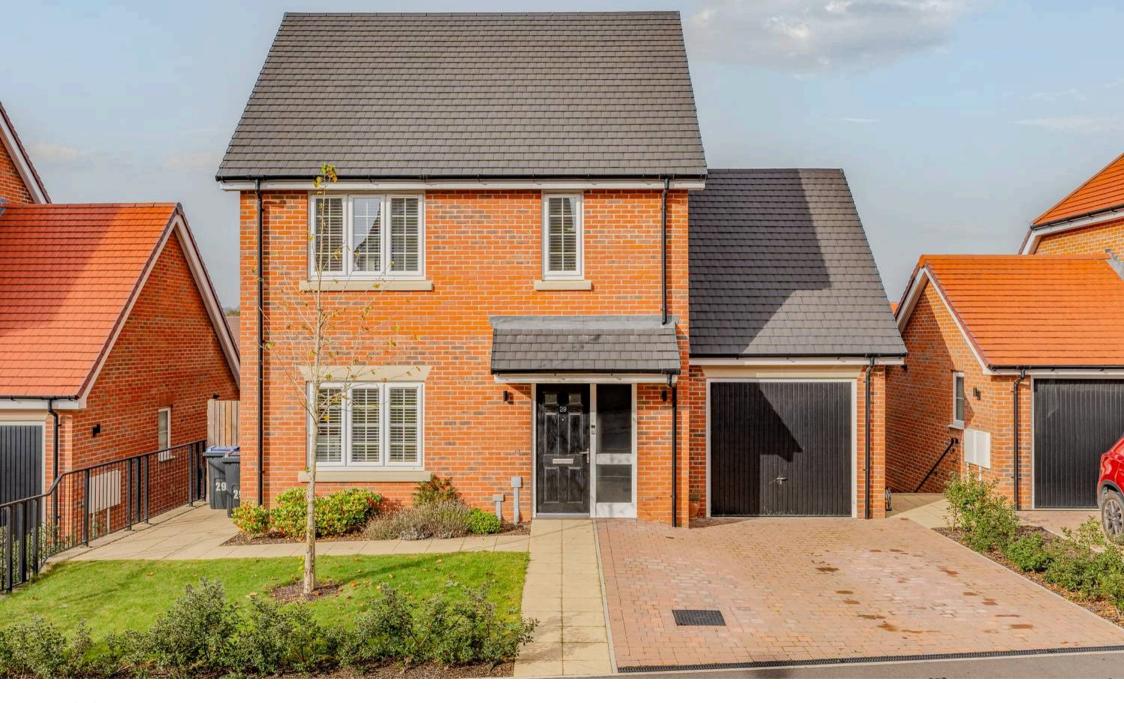

# Elliot Heath

29 Barleymead Way, Puckeridge Guide Price £630,000

### 29 Barleymead Way

Puckeridge, Ware

Lovely detached home in Puckeridge village, offering versatile accommodation over 3 floors. Features living room, open plan kitchen/dining, 3 beds, 3 bath/shower rooms, block paved driveway, garage, NHBC warranty, and good-size rear garden. Village amenities and good transport links nearby. Council Tax band: TBD

#### FRONT GARDEN

The front garden is laid to lawn, with flower and shrub border, paved pathway to front door and side access gate to the rear garden.

#### **DRIVEWAY**

2 Parking Spaces

Block paved driveway providing off street parking for two cars which in turn gives access to the attached garage.

#### GARAGE

Single Garage

With up and over door to front aspect, power and light connected, useful eaves storage space.