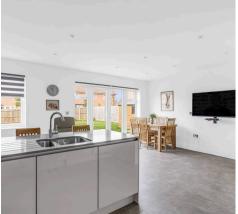

#### Kitchen/Dining Room

18' 1" x 19' 2" (5.50m x 5.85m)

With Upvc double glazed windows to rear aspect and Upvc double glazed French doors opening on to the rear garden, both with fitted electrically operated blinds. Comprehensively fitted with a range of soft closing wall, base and drawer units with granite work surfaces incorporating inset sink and drainer unit, 'Bosch' induction hob with 'Bosch' extractor canopy above, built-in 'Bosch' electric double ovens, integrated 'Bosch' dishwasher, fridge and freeze, two radiators, tiled flooring.