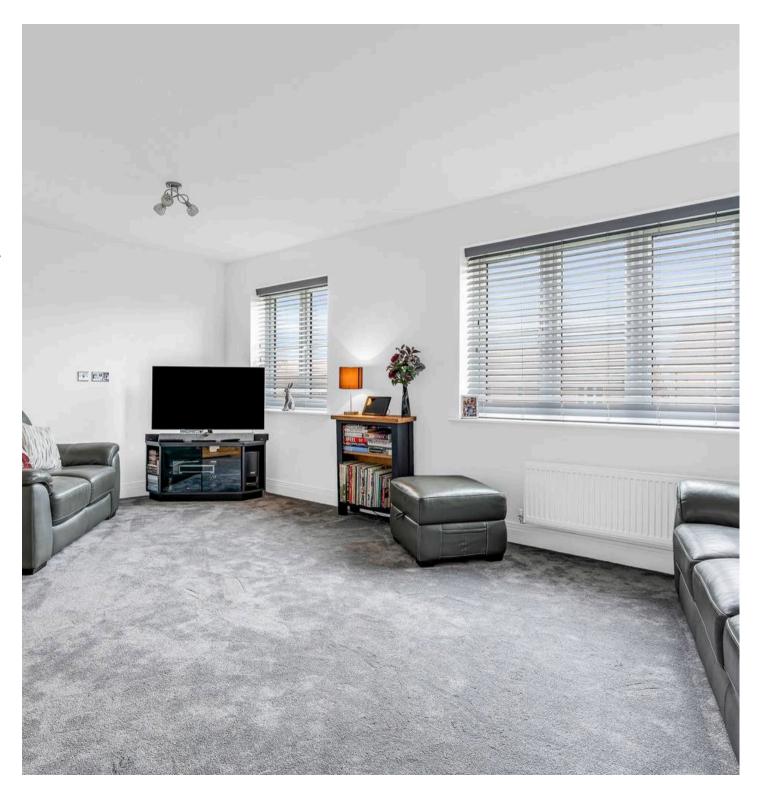

#### **Living Room**

13' 3" x 19' 9" (4.03m x 6.03m)

With two Upvc double glazed windows to rear aspect, radiator.