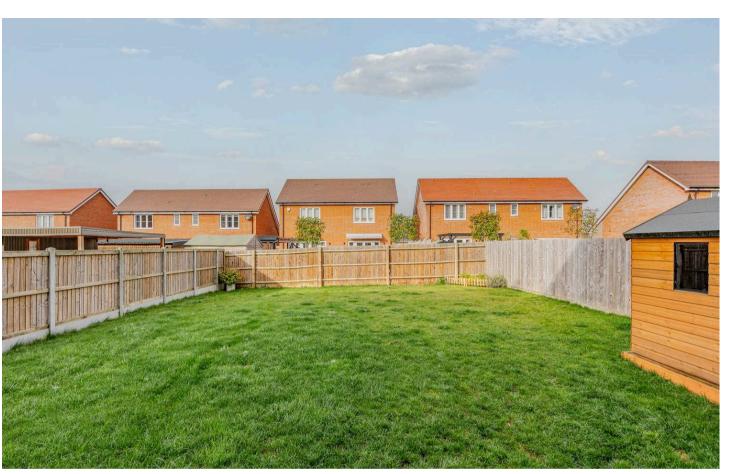

#### **REAR GARDEN**

The rear garden is of a good size and is laid mainly to lawn with paved patio seating area and enclosed by panelled fencing. Fitted electrically operated awning over French doors opening from kitchen onto the patio seating area, timber garden shed.