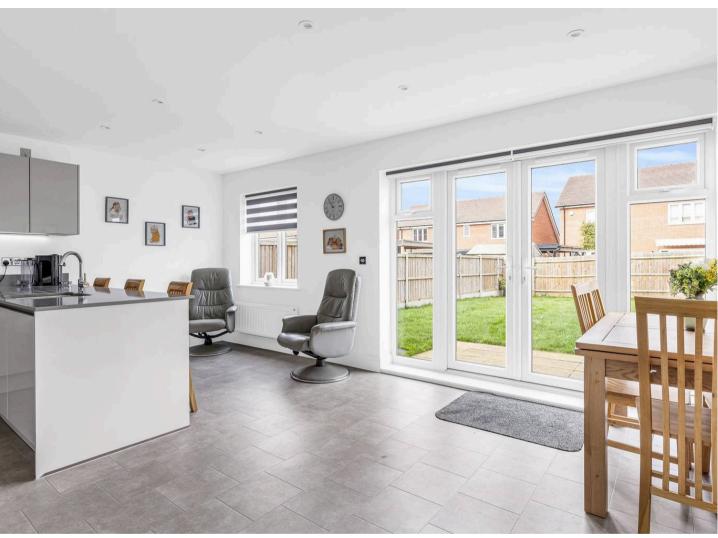

#### Kitchen/Dining Room

18' 1" x 19' 2" (5.50m x 5.85m)

With Upvc double glazed windows to rear aspect and Upvc double glazed French doors opening on to the rear garden, both with fitted electrically operated blinds. Comprehensively fitted with a range of soft closing wall, base and drawer units with granite work surfaces incorporating inset sink and drainer unit, 'Bosch' induction hob with 'Bosch' extractor canopy above, built-in 'Bosch' electric double ovens, integrated 'Bosch' dishwasher, fridge and freeze, two radiators, tiled flooring.