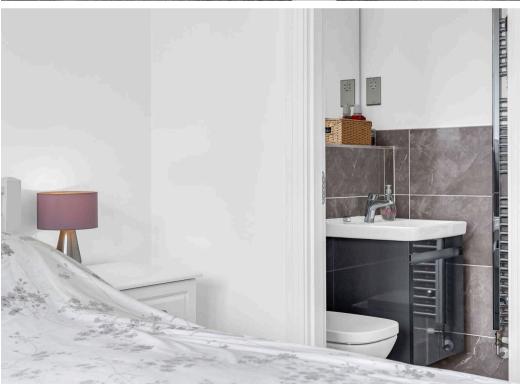

#### **Downstairs WC**

Fitted with a suite comprising concealed cistern wc, wall hung wash hand basin, chrome heated towel rail, extractor fan, tiled splash back areas, tiled flooring.