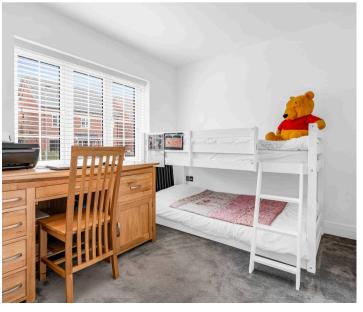

#### **Bedroom Three**

9' 4" x 11' 10" (2.84m x 3.60m)

With Upvc double glazed window to front aspect, radiator.