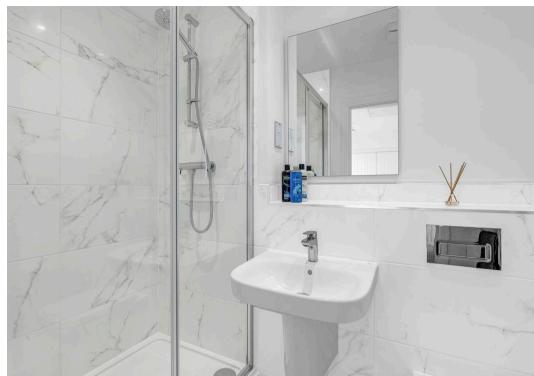

#### **En Suite Shower Room**

With Upvc double glazed window to side aspect with obscure glass. Fitted with a suite comprising large tiled shower cubicle with glazed door, concealed cistern wc, vanity unit with inset wash hand basin, chrome heated towel rail, tiled splash back areas, tiled flooring, extractor fan.

#### **En Suite Shower Room**

Fitted with a suite comprising large shower cubicle with glazed sliding doors, concealed cistern wc, wall hung wash hand basin, chrome heated towel rail, tiled splash back areas, tiled floor, extractor fan.