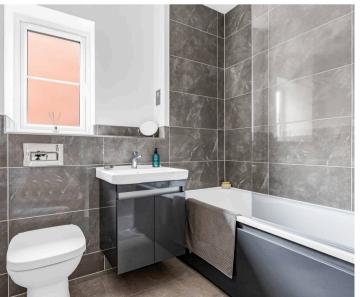

#### **Bathroom**

With Upvc double glazed window to rear aspect with obscure glass. Fitted with a suite comprising panel enclosed bath with shower over and glass shower screen, vanity unit with inset wash hand basin, concealed cistern wc, tiled splash back areas, tiled flooring, chrome heated towel rail.

#### **En Suite Shower Room**

With Upvc double glazed window to side aspect with obscure glass. Fitted with a suite comprising large tiled shower cubicle with glazed door, concealed cistern wc, vanity unit with inset wash hand basin, chrome heated towel rail, tiled splash back areas, tiled flooring, extractor fan.

#### **En Suite Shower Room**

Fitted with a suite comprising large shower cubicle with glazed sliding doors, concealed cistern wc, wall hung wash hand basin, chrome heated towel rail, tiled splash back areas, tiled floor, extractor fan.