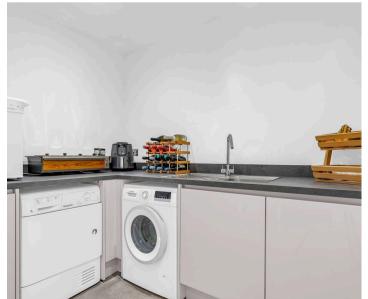

#### Utility

8' 7" x 18' 1" (2.61m x 5.52m)

Fitted with a range of base units with work surfaces over incorporating a sink and drainer unit, appliance space, radiator, tiled flooring.