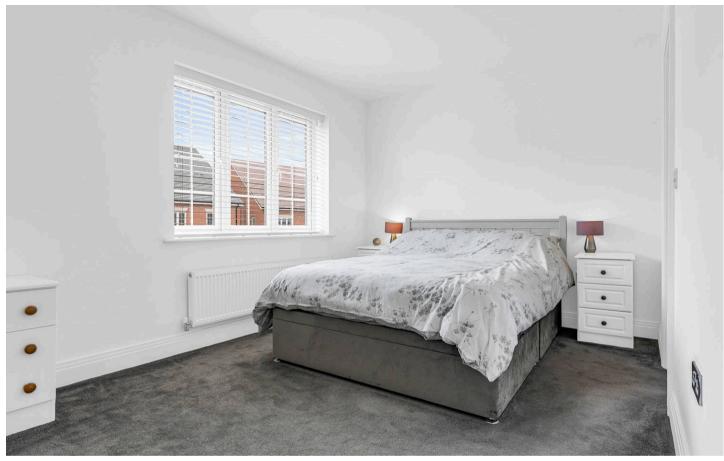

#### **Bedroom Three**

9' 4" x 11' 10" (2.84m x 3.60m)

With Upvc double glazed window to front aspect, radiator.

#### **Bedroom One**

9' 5" x 15' 9" (2.86m x 4.79m)

With two Upvc double glazed windows to front aspect, radiator, door to large walk-in recessed wardrobe cupboard. Door to:

#### **Bedroom Two**

8' 11" x 14' 11" (2.72m x 4.55m)

With two Upvc double glazed skylight windows, radiator, double doors to built-in wardrobe cupboard, walk-in under eaves storage space, access hatch to loft space. Door to: