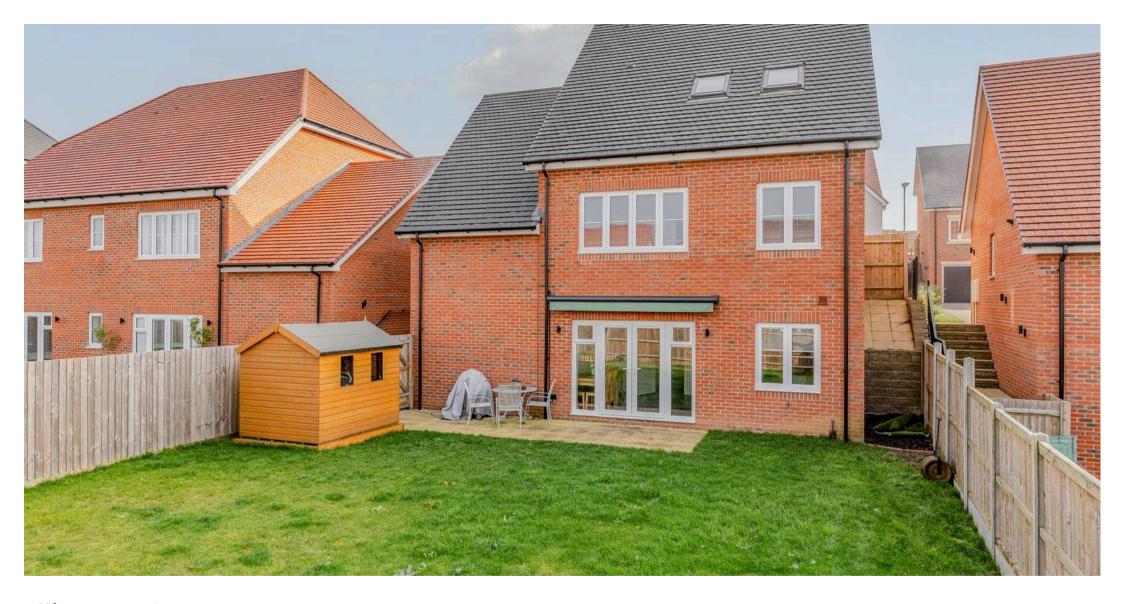

#### **REAR GARDEN**

The rear garden is of a good size and is laid mainly to lawn with paved patio seating area and enclosed by panelled fencing. Fitted electrically operated awning over French doors opening from kitchen onto the patio seating area, timber garden shed.