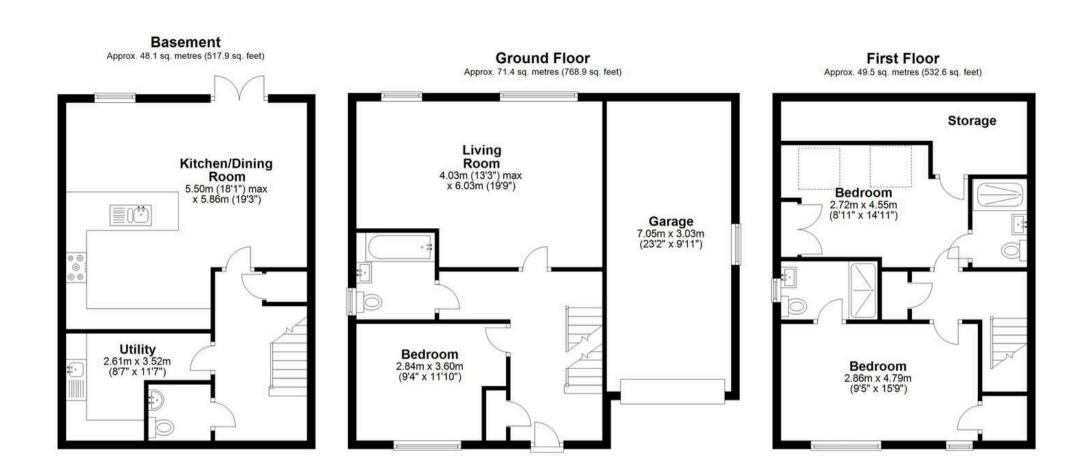

Tenure: Freehold

EPC Energy Efficiency Rating: B

EPC Environmental Impact Rating: B

Total area: approx. 169.0 sq. metres (1819.3 sq. feet)

#### **Generous Entrance Hall**

With Upvc double glazed window to front aspect, stairs rising to first floor landing and stairs down to lower ground floor, built-in storage cupboard, radiator, tiled flooring, doors to:

#### **Living Room**

13' 3" x 19' 9" (4.03m x 6.03m)

With two Upvc double glazed windows to rear aspect, radiator.

#### **Bedroom Three**

9' 4" x 11' 10" (2.84m x 3.60m)

With Upvc double glazed window to front aspect, radiator.

#### Utility

8' 7" x 18' 1" (2.61m x 5.52m)

Fitted with a range of base units with work surfaces over incorporating a sink and drainer unit, appliance space, radiator, tiled flooring.

#### Kitchen/Dining Room

18' 1" x 19' 2" (5.50m x 5.85m)

With Upvc double glazed windows to rear aspect and Upvc double glazed French doors opening on to the rear garden, both with fitted electrically operated blinds. Comprehensively fitted with a range of soft closing wall, base and drawer units with granite work surfaces incorporating inset sink and drainer unit, 'Bosch' induction hob with 'Bosch' extractor canopy above, built-in 'Bosch' electric double ovens, integrated 'Bosch' dishwasher, fridge and freeze, two radiators, tiled flooring.

#### **Bedroom One**

9' 5" x 15' 9" (2.86m x 4.79m)

With two Upvc double glazed windows to front aspect, radiator, door to large walk-in recessed wardrobe cupboard. Door to:

#### **Bedroom Two**

8' 11" x 14' 11" (2.72m x 4.55m)

With two Upvc double glazed skylight windows, radiator, double doors to built-in wardrobe cupboard, walk-in under eaves storage space, access hatch to loft space. Door to:

#### GARAGE

Single Garage

With up and over door to front aspect, power and light connected, useful eaves storage space.