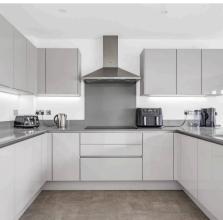

#### Kitchen/Dining Room

18' 1" x 19' 2" (5.50m x 5.85m)

With Upvc double glazed windows to rear aspect and Upvc double glazed French doors opening on to the rear garden, both with fitted electrically operated blinds. Comprehensively fitted with a range of soft closing wall, base and drawer units with granite work surfaces incorporating inset sink and drainer unit, 'Bosch' induction hob with 'Bosch' extractor canopy above, built-in 'Bosch' electric double ovens, integrated 'Bosch' dishwasher, fridge and freeze, two radiators, tiled flooring.