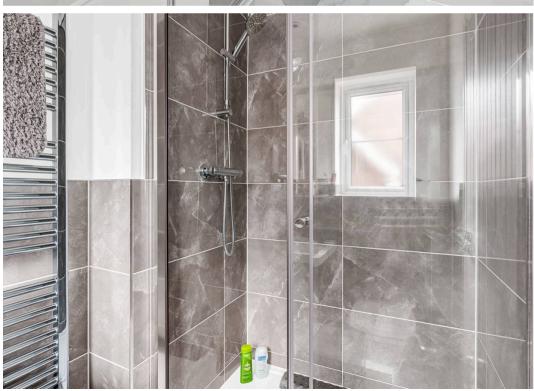

#### **En Suite Shower Room**

With Upvc double glazed window to side aspect with obscure glass. Fitted with a suite comprising large tiled shower cubicle with glazed door, concealed cistern wc, vanity unit with inset wash hand basin, chrome heated towel rail, tiled splash back areas, tiled flooring, extractor fan.

#### **En Suite Shower Room**

Fitted with a suite comprising large shower cubicle with glazed sliding doors, concealed cistern wc, wall hung wash hand basin, chrome heated towel rail, tiled splash back areas, tiled floor, extractor fan.