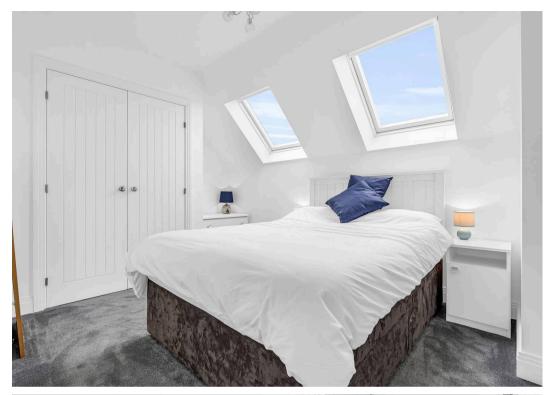

#### **Bedroom Two**

8' 11" x 14' 11" (2.72m x 4.55m)

With two Upvc double glazed skylight windows, radiator, double doors to built-in wardrobe cupboard, walk-in under eaves storage space, access hatch to loft space. Door to: