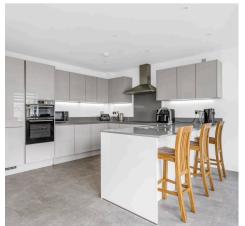

#### Kitchen/Dining Room

18' 1" x 19' 2" (5.50m x 5.85m)

With Upvc double glazed windows to rear aspect and Upvc double glazed French doors opening on to the rear garden, both with fitted electrically operated blinds. Comprehensively fitted with a range of soft closing wall, base and drawer units with granite work surfaces incorporating inset sink and drainer unit, 'Bosch' induction hob with 'Bosch' extractor canopy above, built-in 'Bosch' electric double ovens, integrated 'Bosch' dishwasher, fridge and freeze, two radiators, tiled flooring.