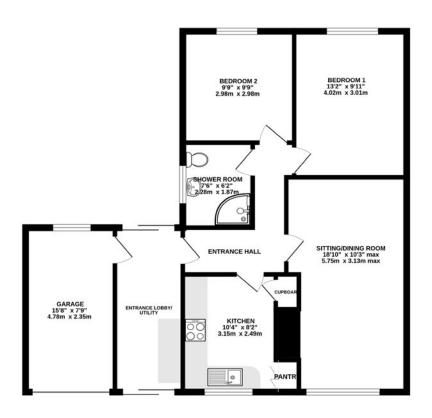

#### GROUND FLOOR 814 sq.ft. (75.6 sq.m.) approx.

TOTAL FLOOR AREA: 814 sq.ft. (75.6 sq.m.) approx.

White every attempt has been made to ensure the accuracy of the floorpian contained here, measurement on several management of the several contained here. The several contained here is the several contained to the several contained here. The several s