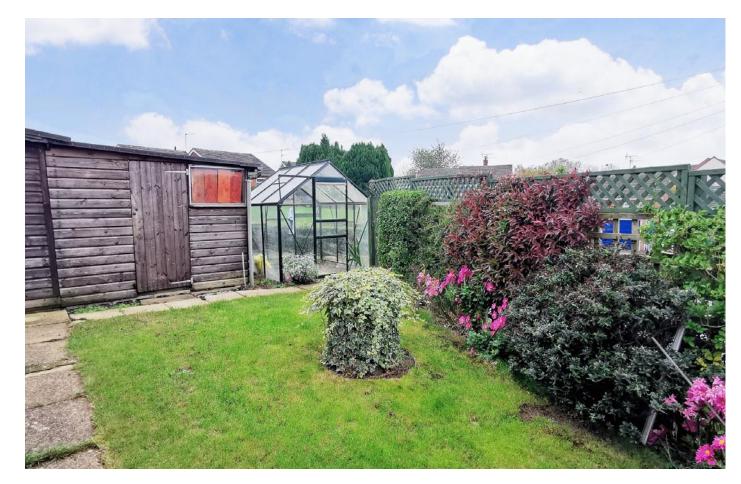

#### Outside

At the head of Fairfield Road we pass the boundary of the property and approach the frontage on the Eastern boundary where we find a superb drive way leading to both the garage and front door of the bungalow. The front garden echoes the exacting standard reflected throughout the home and offers a large lawn framed with attractive planted beds. The garage enjoys an electric up and over door and accessed internally from the lobby. At the rear we step onto a large patio which enjoys the south westerly aspect perfect for enjoying the sun throughout the day. A gate gives side access whilst the patio leads us past two timber sheds and the greenhouse onto a well kept area of lawn, a privet hedge separates this from the main garden area which is currently set out as terraced vegetable plots ready for next seasons planting or could be returned to part of the main garden.