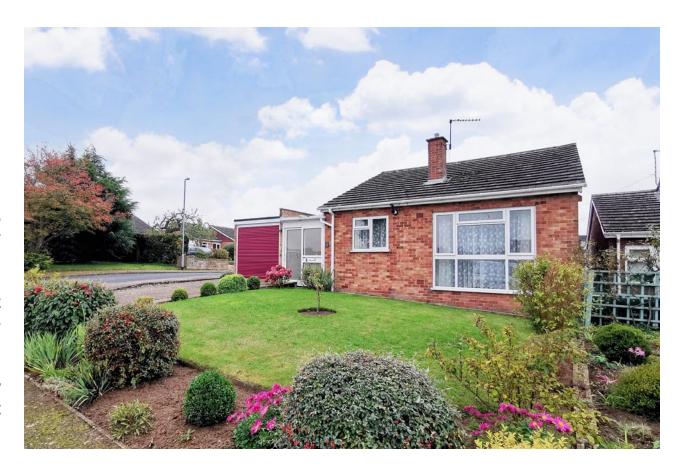

#### Outside

At the head of Fairfield Road we pass the boundary of the property and approach the frontage on the Eastern boundary where we find a superb drive way leading to both the garage and front door of the bungalow. The front garden echoes the exacting standard reflected throughout the home and offers a large lawn framed with attractive planted beds. The garage enjoys an electric up and over door and accessed internally from the lobby. At the rear we step onto a large patio which enjoys the south westerly aspect perfect for enjoying the sun throughout the day. A gate gives side access whilst the patio leads us past two timber sheds and the greenhouse onto a well kept area of lawn, a privet hedge separates this from the main garden area which is currently set out as terraced vegetable plots ready for next seasons planting or could be returned to part of the main garden.