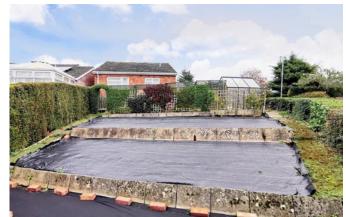

#### Outside

At the head of Fairfield Road we pass the boundary of the property and approach the frontage on the Eastern boundary where we find a superb drive way leading to both the garage and front door of the bungalow. The front garden echoes the exacting standard reflected throughout the home and offers a large lawn framed with attractive planted beds. The garage enjoys an electric up and over door and accessed internally from the lobby. At the rear we step onto a large patio which enjoys the south westerly aspect perfect for enjoying the sun throughout the day. A gate gives side access whilst the patio leads us past two timber sheds and the greenhouse onto a well kept area of lawn, a privet hedge separates this from the main garden area which is currently set out as terraced vegetable plots ready for next seasons planting or could be returned to part of the main garden.