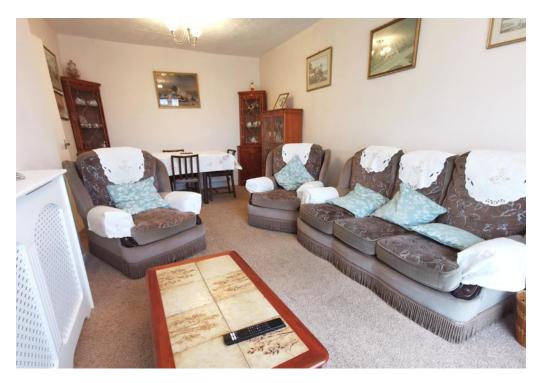

# **Property**

Entering the property via the front door we are welcomed into the spacious lobby which provides a superb link between the bungalow and garage and offers the perfect spot for your coats and boots after enjoying one of the many country side walks that surround the property. Doors lead to both the front and rear gardens and plumbing and units set to the front provide a utility space. Stepping into the property itself we are welcomed by a wide entrance hall that leads to all of the rooms. Set to the rear we find our two generous double bedrooms looking onto the rear gardens. The master is of excellent proportions whilst bedroom two is a comfortable double guest room. Along the hall we find the shower room which boasts a modern, white suite, comprising a corner shower, wash basin and w/c all set against a range of attractive tiles and wet wall panelling. At the front of the property we step into the kitchen/breakfast room where two large pantry style cupboards further complement the range of fitted kitchen units. A sink is set below the window which enjoys a view of the front gardens. Completing the accommodation we find the generous sitting/dining room. Approaching 19.ft this room offers ample space ideal for entertaining and sociable family living. A full height window to the front looks over the garden and onto the quiet head of the cul-de-sac and fills the room with natural light.