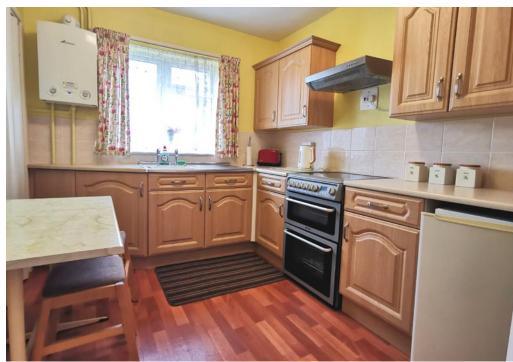

# **Property**

Entering the property via the front door we are welcomed into the spacious lobby which provides a superb link between the bungalow and garage and offers the perfect spot for your coats and boots after enjoying one of the many country side walks that surround the property. Doors lead to both the front and rear gardens and plumbing and units set to the front provide a utility space. Stepping into the property itself we are welcomed by a wide entrance hall that leads to all of the rooms. Set to the rear we find our two generous double bedrooms looking onto the rear gardens. The master is of excellent proportions whilst bedroom two is a comfortable double guest room. Along the hall we find the shower room which boasts a modern, white suite, comprising a corner shower, wash basin and w/c all set against a range of attractive tiles and wet wall panelling. At the front of the property we step into the kitchen/breakfast room where two large pantry style cupboards further complement the range of fitted kitchen units. A sink is set below the window which enjoys a view of the front gardens. Completing the accommodation we find the generous sitting/dining room. Approaching 19.ft this room offers ample space ideal for entertaining and sociable family living. A full height window to the front looks over the garden and onto the quiet head of the cul-de-sac and fills the room with natural light.