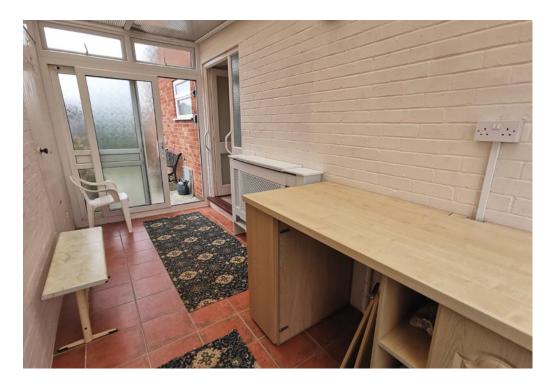

# **Property**

Entering the property via the front door we are welcomed into the spacious lobby which provides a superb link between the bungalow and garage and offers the perfect spot for your coats and boots after enjoying one of the many country side walks that surround the property. Doors lead to both the front and rear gardens and plumbing and units set to the front provide a utility space. Stepping into the property itself we are welcomed by a wide entrance hall that leads to all of the rooms. Set to the rear we find our two generous double bedrooms looking onto the rear gardens. The master is of excellent proportions whilst bedroom two is a comfortable double guest room. Along the hall we find the shower room which boasts a modern, white suite, comprising a corner shower, wash basin and w/c all set against a range of attractive tiles and wet wall panelling. At the front of the property we step into the kitchen/breakfast room where two large pantry style cupboards further complement the range of fitted kitchen units. A sink is set below the window which enjoys a view of the front gardens. Completing the accommodation we find the generous sitting/dining room. Approaching 19.ft this room offers ample space ideal for entertaining and sociable family living. A full height window to the front looks over the garden and onto the quiet head of the cul-de-sac and fills the room with natural light.