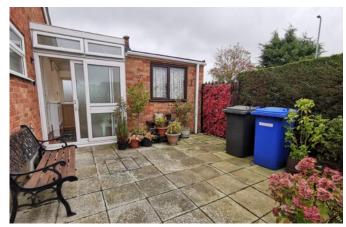

#### Outside

At the head of Fairfield Road we pass the boundary of the property and approach the frontage on the Eastern boundary where we find a superb drive way leading to both the garage and front door of the bungalow. The front garden echoes the exacting standard reflected throughout the home and offers a large lawn framed with attractive planted beds. The garage enjoys an electric up and over door and accessed internally from the lobby. At the rear we step onto a large patio which enjoys the south westerly aspect perfect for enjoying the sun throughout the day. A gate gives side access whilst the patio leads us past two timber sheds and the greenhouse onto a well kept area of lawn, a privet hedge separates this from the main garden area which is currently set out as terraced vegetable plots ready for next seasons planting or could be returned to part of the main garden.