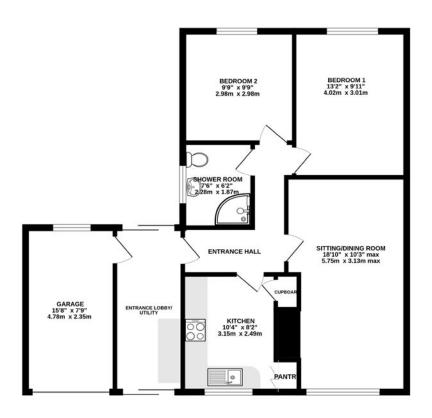

# **Property**

Entering the property via the front door we are welcomed into the spacious lobby which provides a superb link between the bungalow and garage and offers the perfect spot for your coats and boots after enjoying one of the many country side walks that surround the property. Doors lead to both the front and rear gardens and plumbing and units set to the front provide a utility space. Stepping into the property itself we are welcomed by a wide entrance hall that leads to all of the rooms. Set to the rear we find our two generous double bedrooms looking onto the rear gardens. The master is of excellent proportions whilst bedroom two is a comfortable double guest room. Along the hall we find the shower room which boasts a modern, white suite, comprising a corner shower, wash basin and w/c all set against a range of attractive tiles and wet wall panelling. At the front of the property we step into the kitchen/breakfast room where two large pantry style cupboards further complement the range of fitted kitchen units. A sink is set below the window which enjoys a view of the front gardens. Completing the accommodation we find the generous sitting/dining room. Approaching 19.ft this room offers ample space ideal for entertaining and sociable family living. A full height window to the front looks over the garden and onto the quiet head of the cul-de-sac and fills the room with natural light.

#### GROUND FLOOR 814 sq.ft. (75.6 sq.m.) approx.

TOTAL FLOOR AREA: 814 sq.ft. (75.6 sq.m.) approx.

What every attempt has been made in ensure the accuracy of the floorpian contained here, measurement of several properties of the several contained here, measurement of the several severa