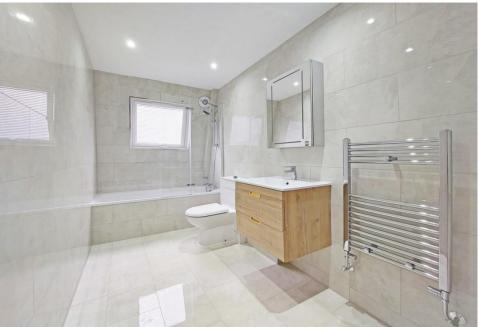

The good size double bedroom features fitted wardrobes and the contemporary bathroom is fitted with a three piece suite including a W.C. vanity sink unit and bath tub, all neatly finished with tiled walls and flooring