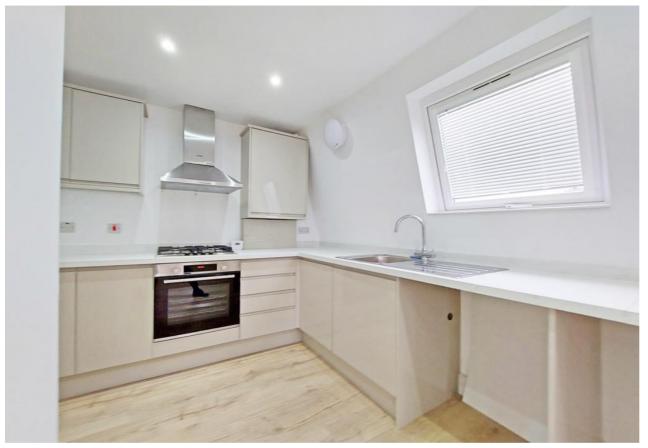

A spacious one bedroom second floor apartment accessed via the communal hallway with security entry phone. The entrance hall leads through to the impressive open plan kitchen / living room.

The living space is open to the kitchen, which is extensively fitted with a range of streamlined units and incorporates integrated appliances including oven, hob and extractor. The combination boiler is housed within a wall unit.