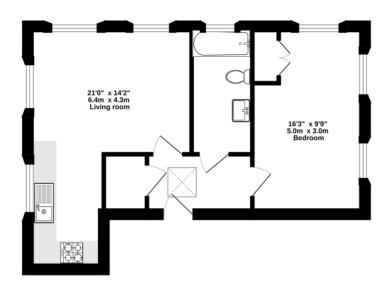

A spacious one bedroom second floor apartment accessed via the communal hallway with security entry phone. The entrance hall leads through to the impressive open plan kitchen / living room.

The living space is open to the kitchen, which is extensively fitted with a range of streamlined units and incorporates integrated appliances including oven, hob and extractor. The combination boiler is housed within a wall unit.

The good size double bedroom features fitted wardrobes and the contemporary bathroom is fitted with a three piece suite including a W.C. vanity sink unit and bath tub, all neatly finished with tiled walls and flooring

## SECOND FLOOR 506 sq.ft. (47.0 sq.m.) approx.

TOTAL FLOOR AREA: 506 sq.ft. (47.0 sq.m.) approx. thinks every abtrept has been made to ensure the accuracy of the Booplan contained here, measurement of doors, wedow, consumed and yor ofter them are approximate and or responsibly as faster for any entry of the state of the st