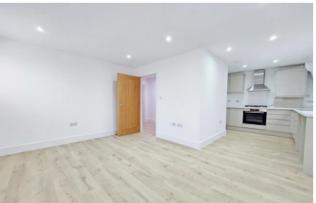

A spacious one bedroom second floor apartment accessed via the communal hallway with security entry phone. The entrance hall leads through to the impressive open plan kitchen / living room.

The living space is open to the kitchen, which is extensively fitted with a range of streamlined units and incorporates integrated appliances including oven, hob and extractor. The combination boiler is housed within a wall unit.