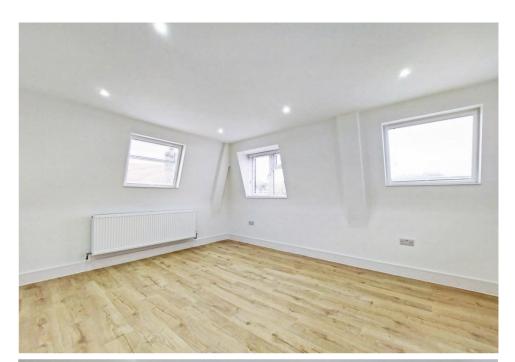

The good size double bedroom features fitted wardrobes and the contemporary bathroom is fitted with a three piece suite including a W.C. vanity sink unit and bath tub, all neatly finished with tiled walls and flooring