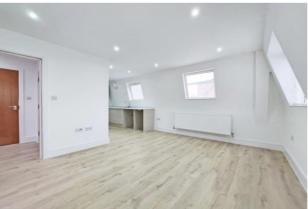

The good size double bedroom features fitted wardrobes and the contemporary bathroom is fitted with a three piece suite including a W.C. vanity sink unit and bath tub, all neatly finished with tiled walls and flooring