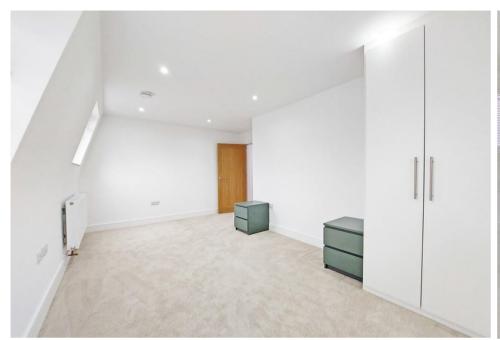

The good size double bedroom features fitted wardrobes and the contemporary bathroom is fitted with a three piece suite including a W.C. vanity sink unit and bath tub, all neatly finished with tiled walls and flooring