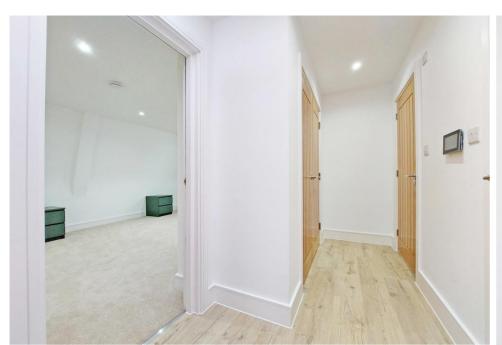

A spacious one bedroom second floor apartment accessed via the communal hallway with security entry phone. The entrance hall leads through to the impressive open plan kitchen / living room.

The living space is open to the kitchen, which is extensively fitted with a range of streamlined units and incorporates integrated appliances including oven, hob and extractor. The combination boiler is housed within a wall unit.