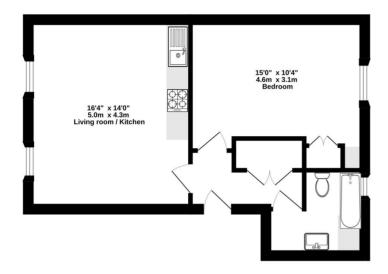

## SECOND FLOOR 508 sq.ft. (47.1 sq.m.) approx.

TOTAL FLOOR AREA: 508 sq.ft. (47.1 sq.m.) approx.

Wilds every attempt has been make to ensure the accuracy of the floorpian contained here, measurements or ensurement. The spike in the fundable purpose only and floorpian contained here. As such by any prospective purchaser. The services, systems and applications shown have not been tested and to oparative as in the floor service. The services systems and applications shown have not been tested and to oparative as in the floor service. The services systems and applications are not been tested and to oparative as in the floor service.