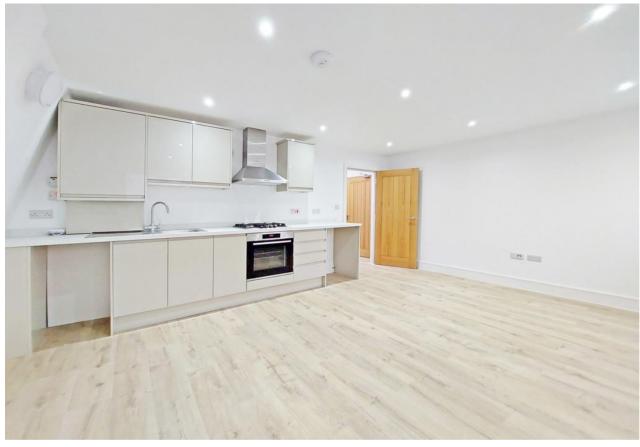

A spacious one bedroom second floor apartment accessed via the communal hallway with security entry phone. The entrance hall leads through to the impressive open plan kitchen / living room.

The living space is open to the kitchen, which is extensively fitted with a range of streamlined units and incorporates integrated appliances including oven, hob and extractor. The combination boiler is housed within a wall unit.