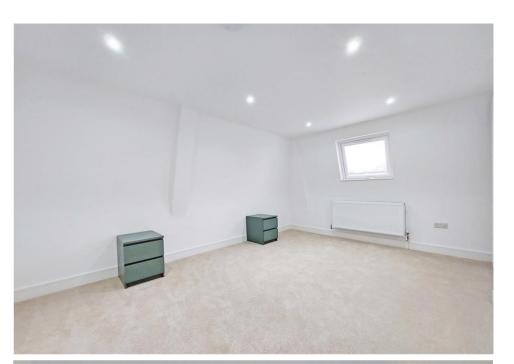

The good size double bedroom features fitted wardrobes and the contemporary bathroom is fitted with a three piece suite including a W.C. vanity sink unit and bath tub, all neatly finished with tiled walls and flooring