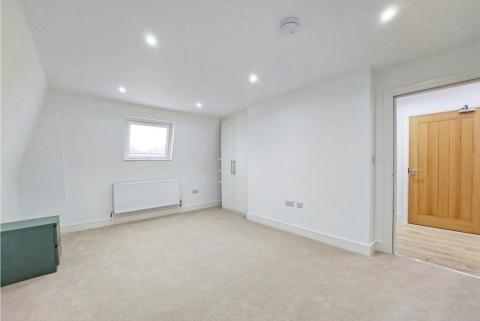

The good size double bedroom features fitted wardrobes and the contemporary bathroom is fitted with a three piece suite including a W.C. vanity sink unit and bath tub, all neatly finished with tiled walls and flooring