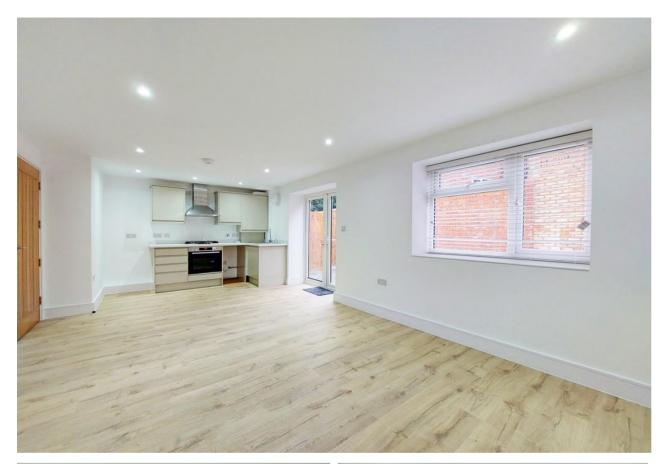

A sumptuous, two bedroom ground floor apartment accessed via the communal hallway with security entry phone. The entrance hallway features a large double storage cupboard with plumbing for washing machine and leads through to the impressive open plan kitchen / living room. The living space is generous, and the kitchen is extensively fitted with a range of streamlined units and incorporates integrated appliances including oven, hob and extractor. The combination boiler is housed within a wall unit.