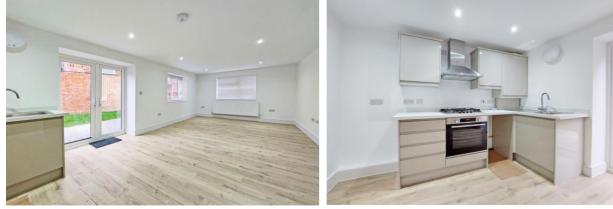

A sumptuous, two bedroom ground floor apartment accessed via the communal hallway with security entry phone. The entrance hallway features a large double storage cupboard with plumbing for washing machine and leads through to the impressive open plan kitchen / living room. The living space is generous, and the kitchen is extensively fitted with a range of streamlined units and incorporates integrated appliances including oven, hob and extractor. The combination boiler is housed within a wall unit.