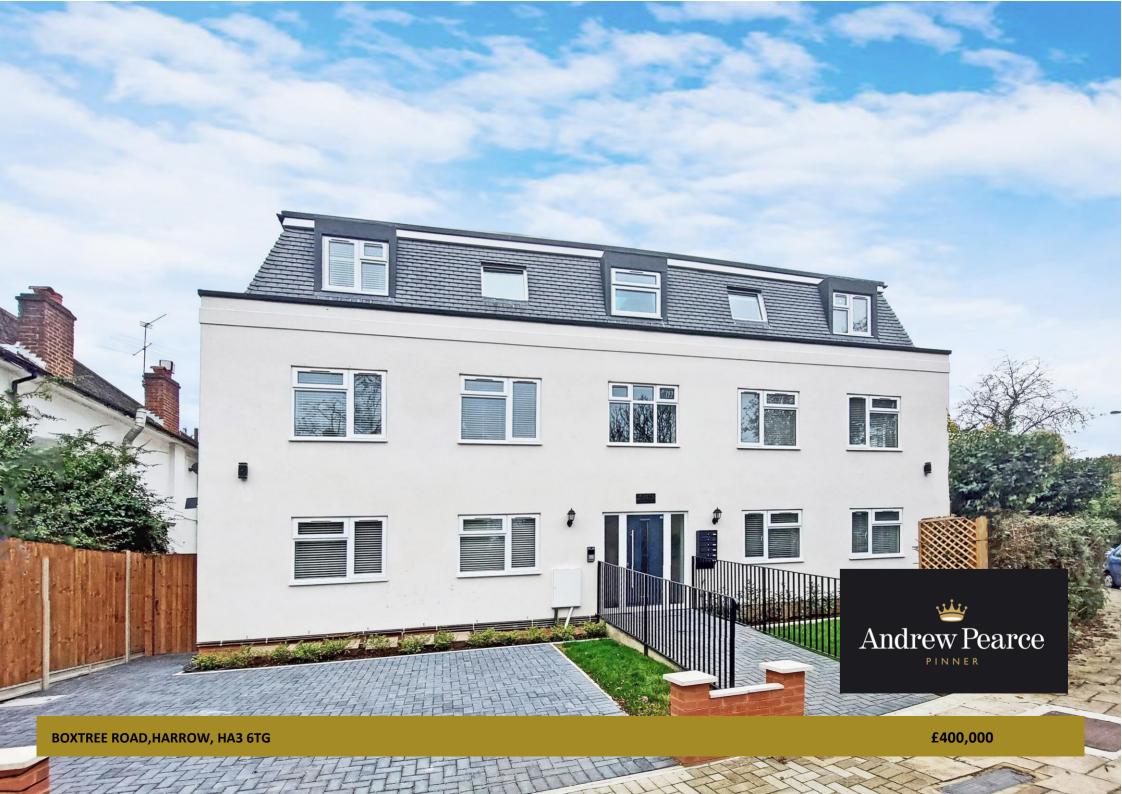

A stylish range of six newly constructed high specification apartments, set within a select development, featuring smart contemporary interiors and well proportioned interior layouts. The ground floor apartments enjoy the benefit of private lawned gardens and allocated parking.

Outside, this apartment enjoys direct access to a private lawned garden with fenced boundaries. Secure gated allocated parking is provided for this property.

Specification features:

- Secure Entry System for all units
- Neutral Decor
- Communal TV aerial
- Cat 6 wiring
- 1 x allocated off street parking space with gated access
- Ample parking surrounding the development for visitors and the residents
- 999 year lease with a share of the Freehold
- 10 year building warranty