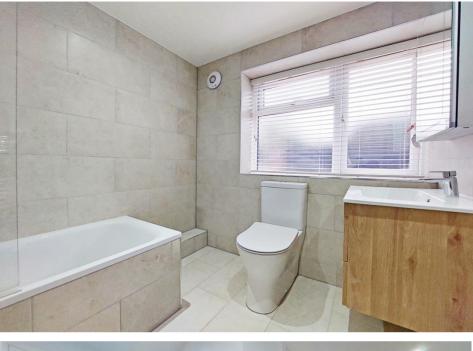

The principal bedroom is a bright and spacious room and bedroom two is also a well proportioned double room. Both feature fitted wardrobes.

Completing the interior layout is the high specification bathroom, fitted with a stylish white suite, neatly finished with tiled walls and flooring.