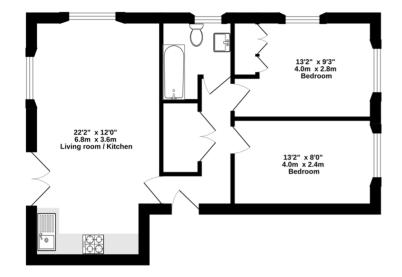

GROUND FLOOR 607 sq.ft. (56.3 sq.m.) approx.

TOTAL FLOOR AREA: 607 sg.ft. (56.3 sg.m.) approx. White very dentry the been make 54 strature the accessor of the thorpain conteness them, measurement observations and the strature of the strature of the strature of the strature of the research or measurement. The plan is the strature parpose of region whole the outer as two they properties purchase. The term is the three provided by of thorpay can be given. Made and therefore, the strature of the stratu