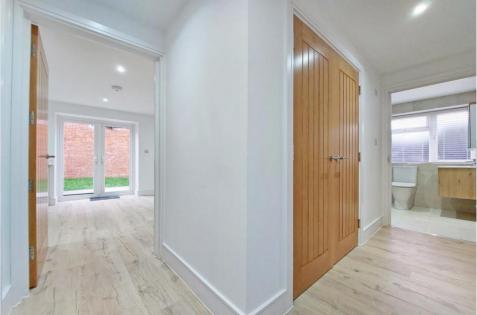

A sumptuous, two bedroom ground floor apartment accessed via the communal hallway with security entry phone. The entrance hallway features a large double storage cupboard with plumbing for washing machine and leads through to the impressive open plan kitchen / living room. The living space is generous, and the kitchen is extensively fitted with a range of streamlined units and incorporates integrated appliances including oven, hob and extractor. The combination boiler is housed within a wall unit.