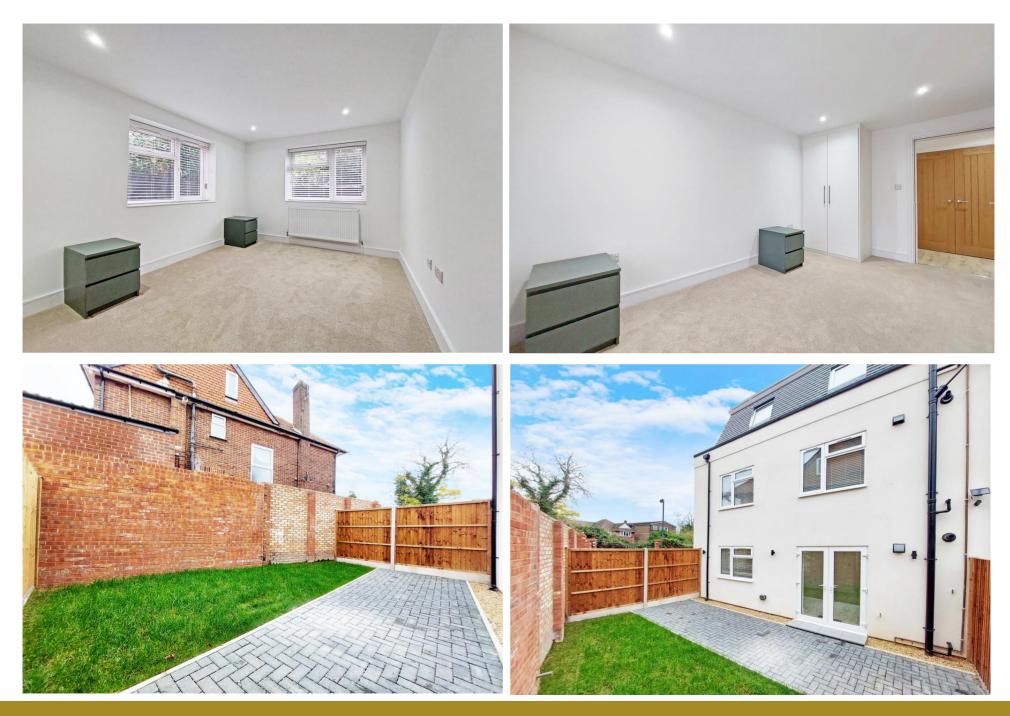

The principal bedroom is a bright and spacious room and bedroom two is also a well proportioned double room. Both feature fitted wardrobes.

Completing the interior layout is the high specification bathroom, fitted with a stylish white suite, neatly finished with tiled walls and flooring.

Outside, this apartment enjoys direct access to a private lawned garden with fenced boundaries. Secure gated allocated parking is provided for this property.

Specification features:

- Secure Entry System for all units
- Neutral Decor
- Communal TV aerial
- Cat 6 wiring
- 1 x allocated off street parking space with gated access
- Ample parking surrounding the development for visitors and the residents
- 999 year lease with a share of the Freehold
- 10 year building warranty