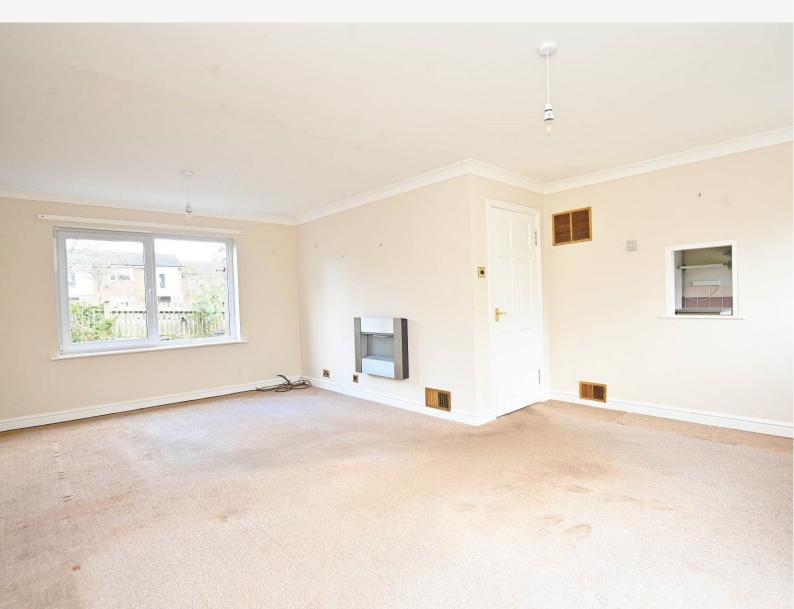

#### SITTING / DINING ROOM

A spacious L-shaped reception room with sitting and dining areas and glazed doors leading to the garden.