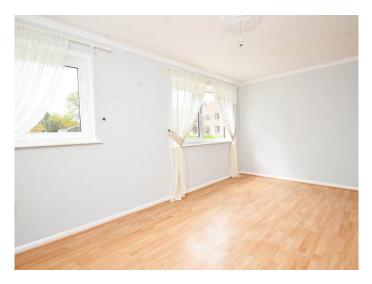

#### SITTING / DINING ROOM

A spacious L-shaped reception room with sitting and dining areas and glazed doors leading to the garden.