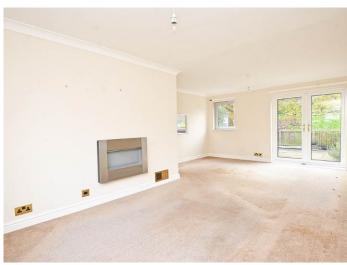

#### SITTING / DINING ROOM

A spacious L-shaped reception room with sitting and dining areas and glazed doors leading to the garden.