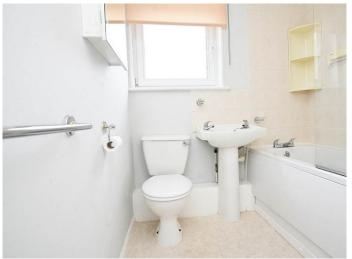

### BATHROOM

A white suite comprising WC, washbasin and bath with shower above.