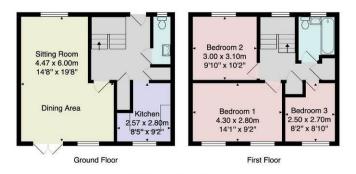

This super property provides generous accommodation comprising a large Lshaped reception room together with a kitchen and downstairs WC. There are three bedrooms and a bathroom on the first floor. To the front of the property there is a small garden and useful outside store and there is an attractive rear garden providing an excellent outdoor sitting and entertaining space.

Tenure - Freehold

Council Tax Band - B

Total Area: 84.3 m<sup>2</sup> ... 907 ft<sup>2</sup> All measurements are approximate and for display purposes only. No liability is accepted by either the agency or Box Property Solutions Ltd as to the exact measurements of the rooms. Box Property Solutions Ltd retains the copyright on this plan and allows agents to use it with agreed permission.