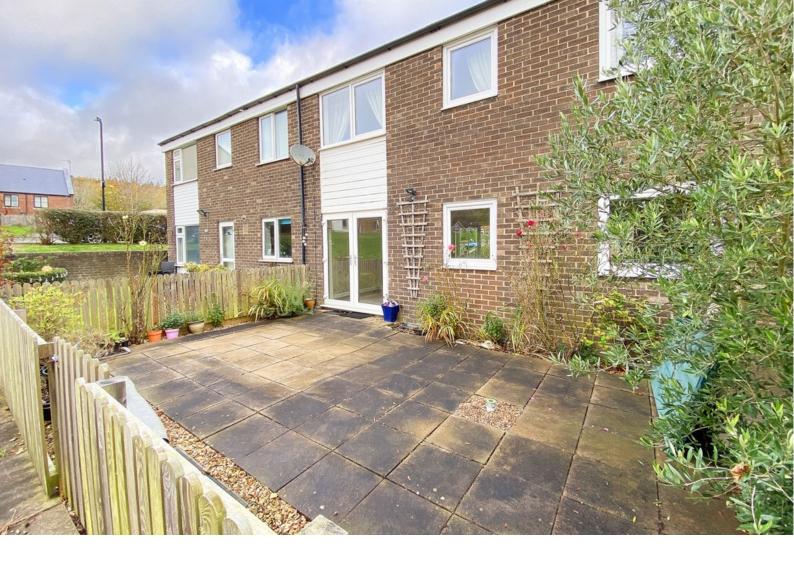

#### OUTSIDE

floor.

To the rear of the property there is a paved garden, providing an excellent outdoor, entertaining space, having an open aspect over the adjoining green space. Useful outside storeroom to the front.