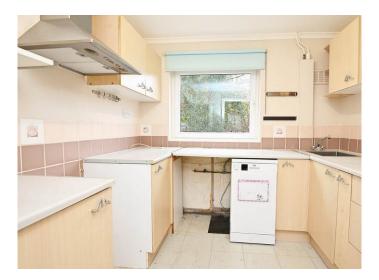

A spacious three-bedroom property with garden enjoying a delightful aspect over the communal green, situated within this popular village well served by excellent amenities.

This super property provides generous accommodation comprising a large Lshaped reception room together with a kitchen and downstairs WC. There are three bedrooms and a bathroom on the first floor. To the front of the property there is a small garden and useful outside store and there is an attractive rear garden providing an excellent outdoor sitting and entertaining space.

The property is situated in a quiet position in the heart of the popular village of Pannal, well served by excellent local amenities which include a primary school, railway station and shop, and just a short distance from Harrogate town centre.











#### GROUND FLOOR RECEPTION HALL

A spacious reception hall with fitted cupboard.

#### CLOAKROOM

With WC and washbasin.

#### **KITCHEN**

With a range of fitted units with space for appliances.

#### SITTING / DINING ROOM

A spacious L-shaped reception room with sitting and dining areas and glazed doors leading to the garden.

#### FIRST FLOOR BEDROOMS

There are three very good-sized bedrooms on the first

### BATHROOM

A white suite comprising WC, washbasin and bath with shower above.

#### OUTSIDE

floor.

To the rear of the property there is a paved garden, providing an excellent outdoor, entertaining space, having an open aspect over the adjoining green space. Useful outside storeroom to the front.

Tenure - Freehold

Council Tax Band - B





Total Area: 84.3 m<sup>2</sup>