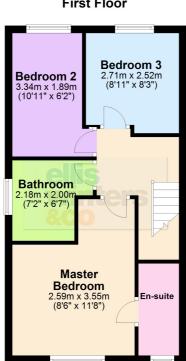

# **Ground Floor**

First Floor

## FIRST FLOOR

## Master Bedroom

3.55m (11'8") x 2.59m (8'6") Window to front.

## En-suite

Fitted with a shower cubicle, low level WC and hand wash basin. Window to front.

## Bathroom

2.18m (7'2") x 2.00m (6'7")

Fitted with a panelled bath which has shower over, low level WC and hand wash basin. Window to side.

## Bedroom 2

3.34m (10'11") x 1.89m (6'2") Window to rear.

## Bedroom 3

2.71m (8'11") x 2.52m (8'3")

Window to rear.