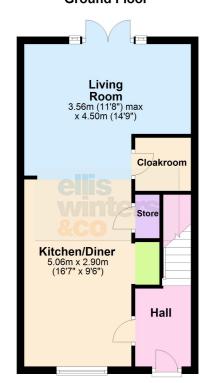

# **Ground Floor**

First Floor

## **GROUND FLOOR**

Stairs rising to first floor.

## Kitchen/Diner

5.06m (16'7") x 2.90m (9'6") Fitted with a modern range of wall and base

units housing single electric oven and four ring gas hob with extractor over, space for fridge/freezer and integrated washing machine. Window to front.

## Living Room

4.50m (14'9") x 3.56m (11'8") max. Open plan to kitchen, double doors leading out to garden.

## Cloakoom

Fitted with a low level WC and hand wash basin.