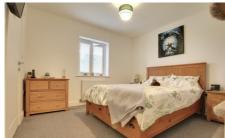

## Master Bedroom

3.55m (11'8") x 2.59m (8'6") Window to front.

## Bedroom 2

3.34m (10'11") x 1.89m (6'2") Window to rear.

## Bedroom 3

2.71m (8'11") x 2.52m (8'3")

Window to rear.