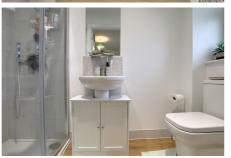

## En-suite

Fitted with a shower cubicle, low level WC and hand wash basin. Window to front.

## Bathroom

2.18m (7'2") x 2.00m (6'7")

Fitted with a panelled bath which has shower over, low level WC and hand wash basin. Window to side.