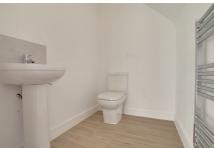

## En-suite

Fitted with a shower cubicle, low level WC and hand wash basin. Window to front.

## Bathroom

2.18m (7'2") x 2.00m (6'7")

Fitted with a panelled bath which has shower over, low level WC and hand wash basin. Window to side.