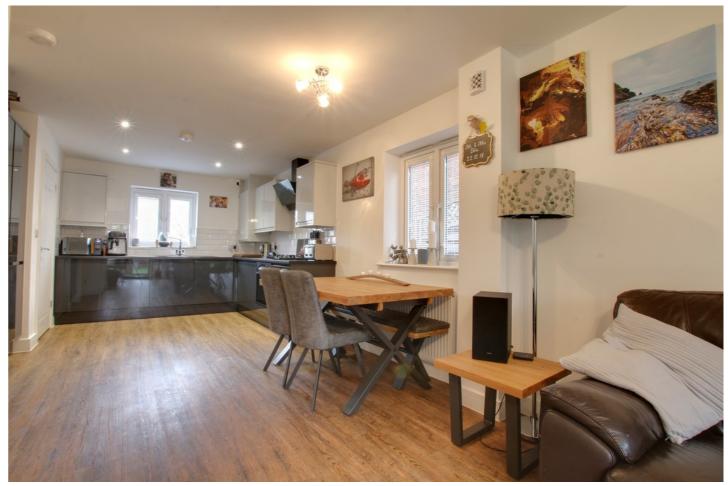

## Kitchen/Diner

5.06m (16'7") x 2.90m (9'6") Fitted with a modern range of wall and base

units housing single electric oven and four ring gas hob with extractor over, space for fridge/freezer and integrated washing machine. Window to front.

## Living Room

4.50m (14'9") x 3.56m (11'8") max. Open plan to kitchen, double doors leading out to garden.

## Cloakoom

Fitted with a low level WC and hand wash basin.