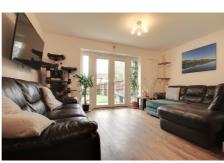

## Living Room

4.50m (14'9") x 3.56m (11'8") max. Open plan to kitchen, double doors leading out to garden.