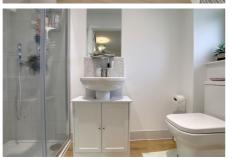

# En-suite

Fitted with a shower cubicle, low level WC and hand wash basin. Window to front.

# Bathroom

2.18m (7'2") x 2.00m (6'7")

Fitted with a panelled bath which has shower over, low level WC and hand wash basin. Window to side.