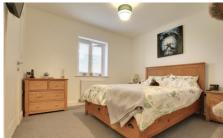

# FIRST FLOOR

Master Bedroom 3.55m (11'8") x 2.59m (8'6") Window to front.

# Bedroom 2

3.34m (10'11") x 1.89m (6'2") Window to rear.

# Bedroom 3

2.71m (8'11") x 2.52m (8'3") Window to rear.