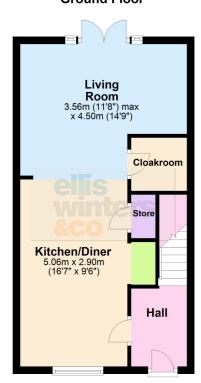

# **Ground Floor**

# Kitchen/Diner

5.06m (16'7") x 2.90m (9'6") Fitted with a modern range of wall and base units housing single electric oven and four

ring gas hob with extractor over, space for fridge/freezer and integrated washing machine. Window to front.

# Living Room

4.50m (14'9") x 3.56m (11'8") max. Open plan to kitchen, double doors leading out to garden.

# Cloakoom

Fitted with a low level WC and hand wash basin.