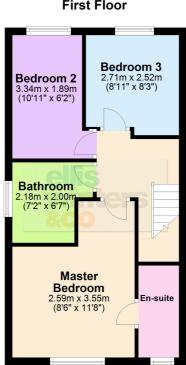

# FIRST FLOOR

Master Bedroom 3.55m (11'8") x 2.59m (8'6") Window to front.

# En-suite

Fitted with a shower cubicle, low level WC and hand wash basin. Window to front.

# Bathroom

2.18m (7'2") x 2.00m (6'7")

Fitted with a panelled bath which has shower over, low level WC and hand wash basin. Window to side.

# Bedroom 2

3.34m (10'11") x 1.89m (6'2") Window to rear.

# Bedroom 3

2.71m (8'11") x 2.52m (8'3") Window to rear.