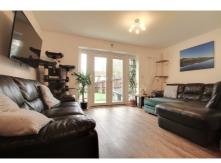

# Living Room

4.50m (14'9") x 3.56m (11'8") max. Open plan to kitchen, double doors leading out to garden.