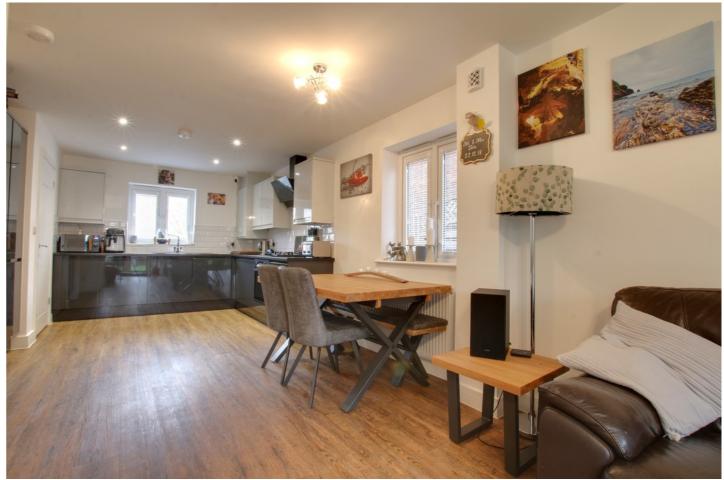

# Kitchen/Diner

5.06m (16'7") x 2.90m (9'6") Fitted with a modern range of wall and base units housing single electric oven and four

ring gas hob with extractor over, space for fridge/freezer and integrated washing machine. Window to front.

# Living Room

4.50m (14'9") x 3.56m (11'8") max. Open plan to kitchen, double doors leading out to garden.