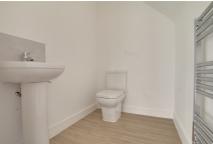

# Bathroom

2.18m (7'2") x 2.00m (6'7")

Fitted with a panelled bath which has shower over, low level WC and hand wash basin. Window to side.