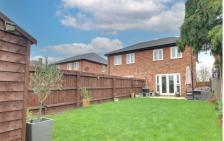

# OUTSIDE

There is a fully enclosed rear garden plus a side driveway providing parking for two