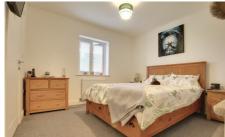

#### FIRST FLOOR

Master Bedroom 3.55m (11'8") x 2.59m (8'6") Window to front.

### Bedroom 2

3.34m (10'11") x 1.89m (6'2") Window to rear.

#### Bedroom 3

2.71m (8'11") x 2.52m (8'3") Window to rear.