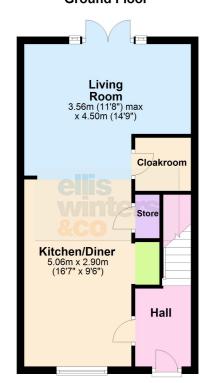

# **Ground Floor**

First Floor

#### **GROUND FLOOR**

Stairs rising to first floor.

#### Kitchen/Diner

5.06m (16'7") x 2.90m (9'6") Fitted with a modern range of wall and base units housing single electric oven and four

ring gas hob with extractor over, space for fridge/freezer and integrated washing machine. Window to front.

# Living Room

4.50m (14'9") x 3.56m (11'8") max. Open plan to kitchen, double doors leading out to garden.

#### Cloakoom

Fitted with a low level WC and hand wash basin.