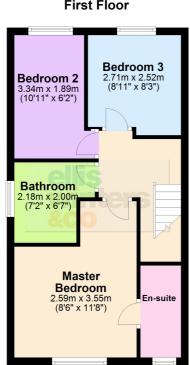

# **Ground Floor**

First Floor

#### FIRST FLOOR

Master Bedroom 3.55m (11'8") x 2.59m (8'6") Window to front.

#### En-suite

Fitted with a shower cubicle, low level WC and hand wash basin. Window to front.

# Bathroom

2.18m (7'2") x 2.00m (6'7")

Fitted with a panelled bath which has shower over, low level WC and hand wash basin. Window to side.

### Bedroom 2

3.34m (10'11") x 1.89m (6'2") Window to rear.

#### Bedroom 3

2.71m (8'11") x 2.52m (8'3") Window to rear.