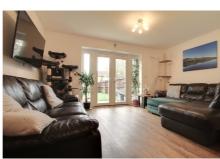

# Living Room

4.50m (14'9") x 3.56m (11'8") max. Open plan to kitchen, double doors leading out to garden.