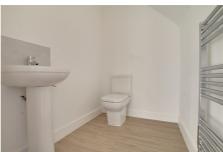

# Bathroom

2.18m (7'2") x 2.00m (6'7")

Fitted with a panelled bath which has shower over, low level WC and hand wash basin. Window to side.