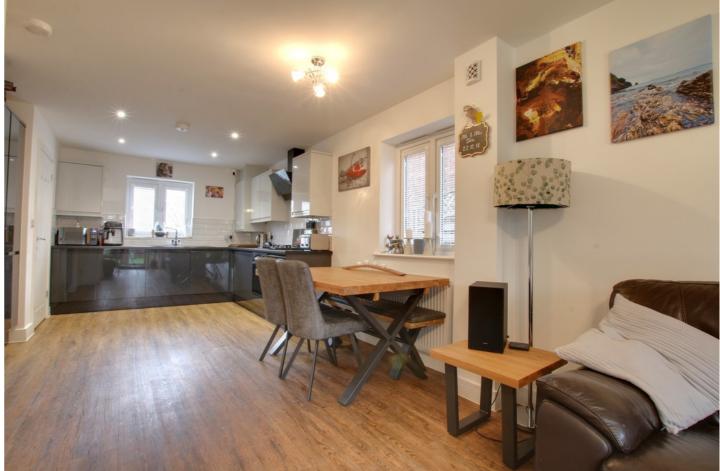

#### Kitchen/Diner

5.06m (16'7") x 2.90m (9'6") Fitted with a modern range of wall and base units housing single electric oven and four

ring gas hob with extractor over, space for fridge/freezer and integrated washing machine. Window to front.

# Living Room

4.50m (14'9") x 3.56m (11'8") max. Open plan to kitchen, double doors leading out to garden.

#### Cloakoom

Fitted with a low level WC and hand wash basin.