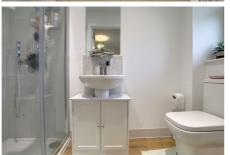

#### En-suite

Fitted with a shower cubicle, low level WC and hand wash basin. Window to front.

# Bathroom

2.18m (7'2") x 2.00m (6'7")

Fitted with a panelled bath which has shower over, low level WC and hand wash basin. Window to side.