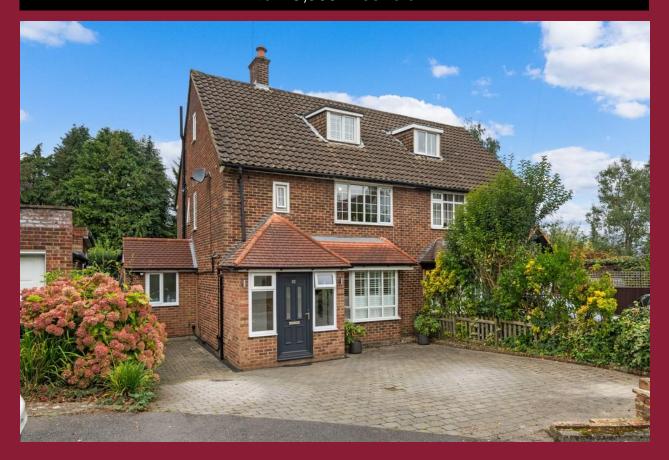

## 82 Alington Grove, South Wallington, Surrey, SM6 9NG £725,000 Freehold

## **DESCRIPTION**

This well presented extended family house is located in a popular residential road on the South side of Wallington and is within close proximity of both Wallington Girls and Wilson's. This wonderful property has been extended and updated by the current owners and an early viewing is advised to avoid disappointment. The accommodation is comprised of a spacious entrance hall, 16'7 lounge, a large open plan kitchen/dining area with bi folding doors leading into the garden and a family room/office. There is also a separate utility room and shower room/Wc.

The top floors boast three double bedrooms and three modern bath/shower rooms. Outside there is a driveway with parking at the front which overlooks the green and a secluded rear garden with a cabin/home gym.