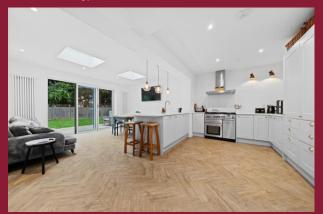

## **DESCRIPTION**

This well presented extended family house is located in a popular residential road on the South side of Wallington and is within close proximity of both Wallington Girls and Wilson's. This wonderful property has been extended and updated by the current owners and an early viewing is advised to avoid disappointment. The accommodation is comprised of a spacious entrance hall, 16'7 lounge, a large open plan kitchen/dining area with bi folding doors leading into the garden and a family room/office. There is also a separate utility room and shower room/Wc.

## ROOMS

**ENTRANCE HALL** 

LOUNGE 16' 7" x 11' (5.05m x 3.35m)

KITCHEN 18' 10" x 9' 6" (5.74m x 2.9m)

DINING ROOM 13' 11" x 11' 8" (4.24m x 3.56m)

FAMILY ROOM/OFFICE 11' 8" x 10' (3.56m x 3.05m)

UTILITY ROOM 5' 10" x 5' 9" (1.78m x 1.75m)