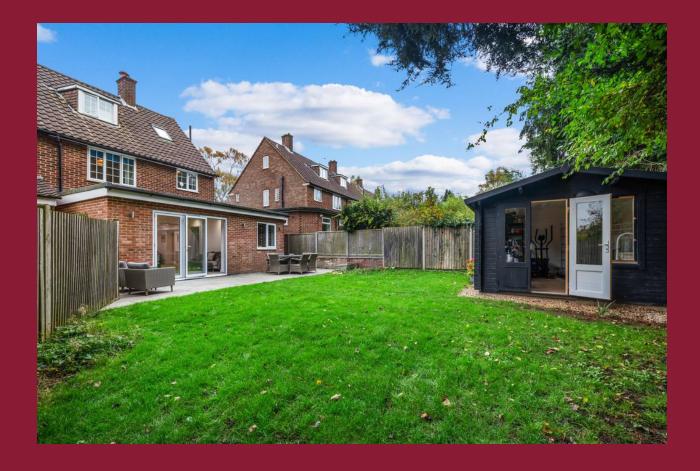

The top floors boast three double bedrooms and three modern bath/shower rooms. Outside there is a driveway with parking at the front which overlooks the green and a secluded rear garden with a cabin/home gym.

BEDROOM 1 16' 3" x 12' 6" (4.95m x 3.81m)

SHOWER ROOM

SECLUDED REAR GARDEN

DRIVEWAY WITH PARKING FOR 2/3 CARS

CABIN/HOME GYM