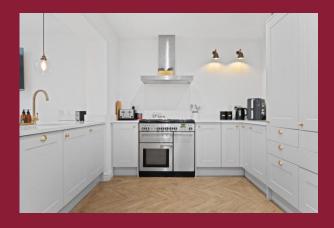

## **DESCRIPTION**

This well presented extended family house is located in a popular residential road on the South side of Wallington and is within close proximity of both Wallington Girls and Wilson's. This wonderful property has been extended and updated by the current owners and an early viewing is advised to avoid disappointment. The accommodation is comprised of a spacious entrance hall, 16'7 lounge, a large open plan kitchen/dining area with bi folding doors leading into the garden and a family room/office. There is also a separate utility room and shower room/Wc.

## ROOMS

**ENTRANCE HALL** 

LOUNGE 16' 7" x 11' (5.05m x 3.35m)

KITCHEN 18' 10" x 9' 6" (5.74m x 2.9m)

DINING ROOM 13' 11" x 11' 8" (4.24m x 3.56m)

FAMILY ROOM/OFFICE 11' 8" x 10' (3.56m x 3.05m)

UTILITY ROOM 5' 10" x 5' 9" (1.78m x 1.75m)