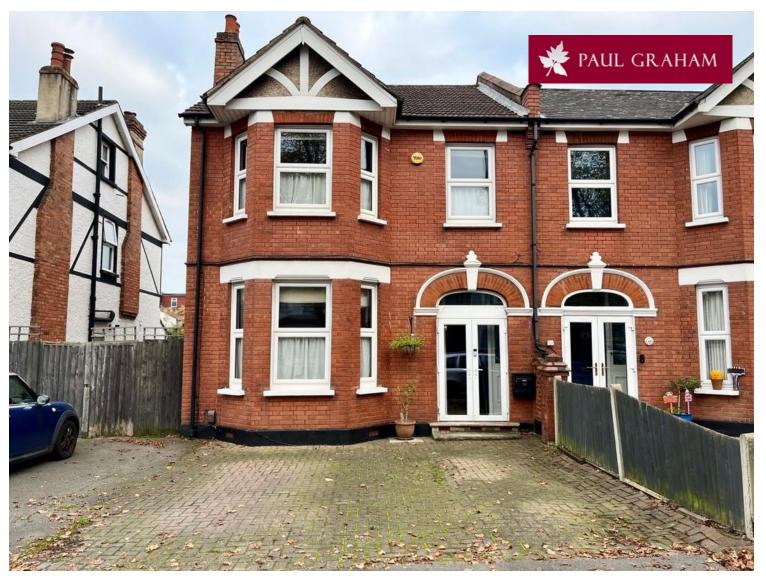

74 Park Lane, Wallington, Surrey, SM6 0TL | Guide Price £675,000 Freehold

Paul Graham are pleased to market this attractive 4 bedroom semi detached Edwardian house, which has a good size entrance hall with stairs down to a cellar, 2 reception rooms, a 17ft Kitchen/breakfast room and a utility room with WC. The first floor has 4 bedrooms and a family bathroom. with off street parking for 2/3 cars and a shared drive to garage and a good size rear garden. Situated between Wallington and Carshalton with easy access to all the local amenities including schools and train stations.