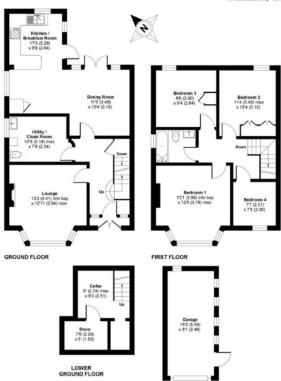

## Park Lane, Wallington, SM6

Approximate Area = 1534 sq ft / 143 sq m (includes garage)
For identification only - Not to scale

ENTRANCE HALL

CELLAR 14' 6" x 8' 3" (4.42m x 2.51m)

**RECEPTION 1** 13' 3" x 12' 11" (4.04m x 3.94m)

**RECEPTION 2** 11' 6" x 10' 4" (3.51 m x 3.15 m)

**UTILITY ROOM WITH WC** 9' 5" x 7' 7" (2.87m x 2.31m)

KITCHEN/BREAKFAST ROOM 17' 2" x 8' 7" (5.23m x 2.62m)

**LANDING** 

**BEDROOM 1** 13' 3" x 12' 5" (4.04m x 3.78m)

BEDROOM 2 11' 5" x 10' 4" (3.48m x 3.15m)

**BEDROOM 3** 9' 6" x 9' 4" (2.9m x 2.84m)

**BEDROOM 4** 7' 7" x 7' 5" (2.31 m x 2.26 m)

**BATHROOM** 5' 11" x 5' 2" (1.8m x 1.57m)

OFF ROAD PARKING

SHARED DRIVE AND GARAGE

**GARDEN** 

Certified Property Produced in accordance with RICS Property Measurer Floor plan produced in accordance with RICS Property Measurer Produced for Comments Estate Agents. REF: 749056

IMP ORTANT NOTE: Paul Graham have not tested any services, heating system, appliances, fixtures or fittings. References to the tenure of a property are based on information supplied by the seller as Paul Graham have not had sight of the title documents. Neither has Paul Graham checked any existing or necessary planning consents, building regulations or rights of way. Prospective purchasers are advised to obtain verification from their solicitor or surveyor. PLEASE NOTE: All measurements are approximate and represent the maximum dimensions of any room (into bays and alcoves) and a margin of error should be allowed.