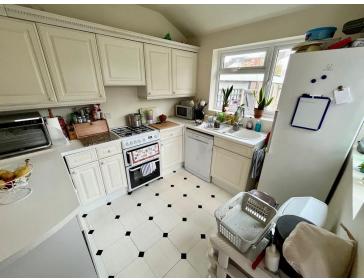

74 Park Lane, Wallington, Surrey, SM6 0TL | Guide Price £675,000 Freehold

Paul Graham are pleased to market this attractive 4 bedroom semi detached Edwardian house, which has a good size entrance hall with stairs down to a cellar, 2 reception rooms, a 17ft Kitchen/breakfast room and a utility room with WC. The first floor has 4 bedrooms and a family bathroom. with off street parking for 2/3 cars and a shared drive to garage and a good size rear garden. Situated between Wallington and Carshalton with easy access to all the local amenities including schools and train stations.

**RECEPTION 2** 11' 6" x 10' 4" (3.51 m x 3.15 m)

**UTILITY ROOM WITH WC** 9' 5" x 7' 7" (2.87m x 2.31m)

KITCHEN/BREAKFAST ROOM 17' 2" x 8' 7" (5.23m x 2.62m)

**LANDING** 

**BEDROOM 1** 13' 3" x 12' 5" (4.04m x 3.78m)