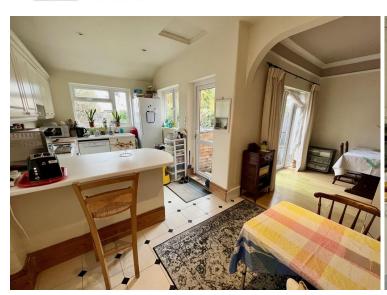

74 Park Lane, Wallington, Surrey, SM6 0TL | Guide Price £675,000 Freehold

Paul Graham are pleased to market this attractive 4 bedroom semi detached Edwardian house, which has a good size entrance hall with stairs down to a cellar, 2 reception rooms, a 17ft Kitchen/breakfast room and a utility room with WC. The first floor has 4 bedrooms and a family bathroom. with off street parking for 2/3 cars and a shared drive to garage and a good size rear garden. Situated between Wallington and Carshalton with easy access to all the local amenities including schools and train stations.