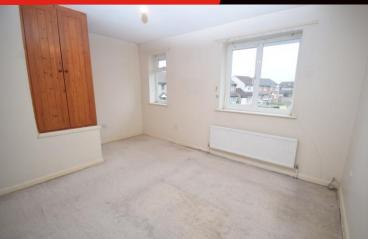

Originally built by 'Beazer Homes', this two bedroom home is now in need of updating throughout although the electrical consumer unit was replaced in 2021. The double glazed and centrally heated accommodation briefly comprises entrance hallway, living room and kitchen diner to the ground floor with two bedrooms and bathroom upstairs.

GROUND FLOOR 1ST FLOOR

Living Room 14' 04" x 10' 08" (4.37m x 3.25m)

Kitchen/Diner 13' 11" x 8' 07" (4.24m x 2.62m)

Bedroom One 13' 10" (max) x 10' 09" (4.22m x 3.28m)

Bedroom Two 11' 03" x 7' 06" (3.43m x 2.29m)