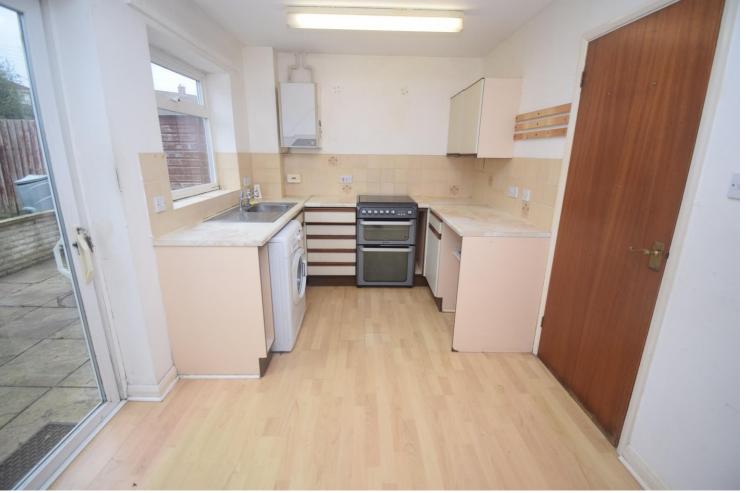

Originally built by 'Beazer Homes', this two bedroom home is now in need of updating throughout although the electrical consumer unit was replaced in 2021. The double glazed and centrally heated accommodation briefly comprises entrance hallway, living room and kitchen diner to the ground floor with two bedrooms and bathroom upstairs.

GROUND FLOOR 1ST FLOOR

Living Room 14' 04" x 10' 08" (4.37m x 3.25m)

Kitchen/Diner 13' 11" x 8' 07" (4.24m x 2.62m)

Bedroom One 13' 10" (max) x 10' 09" (4.22m x 3.28m)

Bedroom Two 11' 03" x 7' 06" (3.43m x 2.29m)