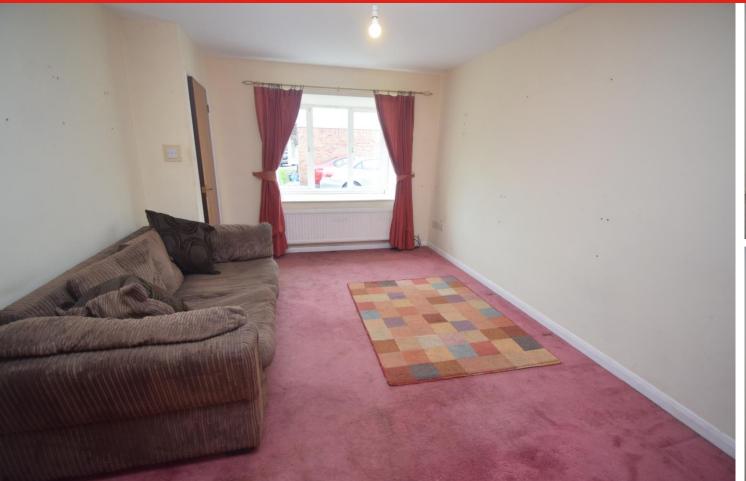

Originally built by 'Beazer Homes', this two bedroom home is now in need of updating throughout although the electrical consumer unit was replaced in 2021. The double glazed and centrally heated accommodation briefly comprises entrance hallway, living room and kitchen diner to the ground floor with two bedrooms and bathroom upstairs.

GROUND FLOOR 1ST FLOOR

Living Room 14' 04" x 10' 08" (4.37m x 3.25m)

Kitchen/Diner 13' 11" x 8' 07" (4.24m x 2.62m)

Bedroom One 13' 10" (max) x 10' 09" (4.22m x 3.28m)

Bedroom Two 11' 03" x 7' 06" (3.43m x 2.29m)