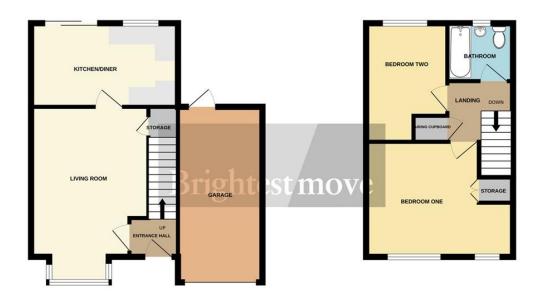

Originally built by 'Beazer Homes', this two bedroom home is now in need of updating throughout although the electrical consumer unit was replaced in 2021. The double glazed and centrally heated accommodation briefly comprises entrance hallway, living room and kitchen diner to the ground floor with two bedrooms and bathroom upstairs.

GROUND FLOOR 1ST FLOOR

Living Room 14' 04" x 10' 08" (4.37m x 3.25m)

Kitchen/Diner 13' 11" x 8' 07" (4.24m x 2.62m)

Bedroom One 13' 10" (max) x 10' 09" (4.22m x 3.28m)

Bedroom Two 11' 03" x 7' 06" (3.43m x 2.29m)