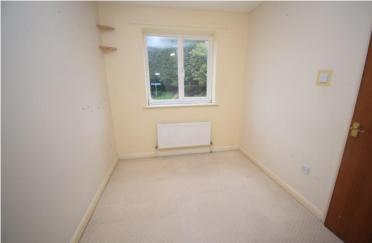

Originally built by 'Beazer Homes', this two bedroom home is now in need of updating throughout although the electrical consumer unit was replaced in 2021. The double glazed and centrally heated accommodation briefly comprises entrance hallway, living room and kitchen diner to the ground floor with two bedrooms and bathroom upstairs.

GROUND FLOOR 1ST FLOOR

Living Room 14' 04" x 10' 08" (4.37m x 3.25m)

Kitchen/Diner 13' 11" x 8' 07" (4.24m x 2.62m)

Bedroom One 13' 10" (max) x 10' 09" (4.22m x 3.28m)

Bedroom Two 11' 03" x 7' 06" (3.43m x 2.29m)