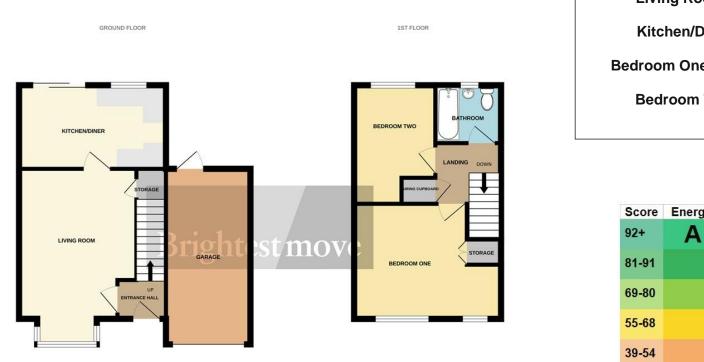

SERVICES: Mains gas, electricity, water and drainage HEATING: Gas fired central heating system

TENURE: Freehold COUNCIL TAX BAND: B

Brightest move

www.brightestmove.co.uk

bridgwater@brightestmove.co.uk

Living Room 14' 04" x 10' 08" (4.37m x 3.25m)

**Kitchen/Diner** 13' 11" x 8' 07" (4.24m x 2.62m)

Bedroom One 13' 10" (max) x 10' 09" (4.22m x 3.28m)

Bedroom Two 11' 03" x 7' 06" (3.43m x 2.29m)

No statement in these details is to be relied upon as representation of fact, and purchasers should satisfy themselves by inspection or otherwise as to the accuracy of the statements contained within. These details do not constitute any part of any offer or contract. CMH Southwest limited trading as Brightest Move and their employees and agents do not have any authority to give warranty or representation whatsoever in respect of this property. These details and all statements herein are provided without any responsibility on the part of CMH Southwest limited trading as Brightest Move or the vendors. CMH Southwest limited trading as Brightest Move and their equipment or central heating system mentioned in these particulars and the purchasers are advised to satisfy themselves as to the working order and condition. Measurements: Great care is taken when measuring, but measurements should not be relied upon for ordering carpets, equipment, etc. This property sheet forms part of our database, and is protected by the database right and copyright laws. No unauthorised copying or distribution without permission.