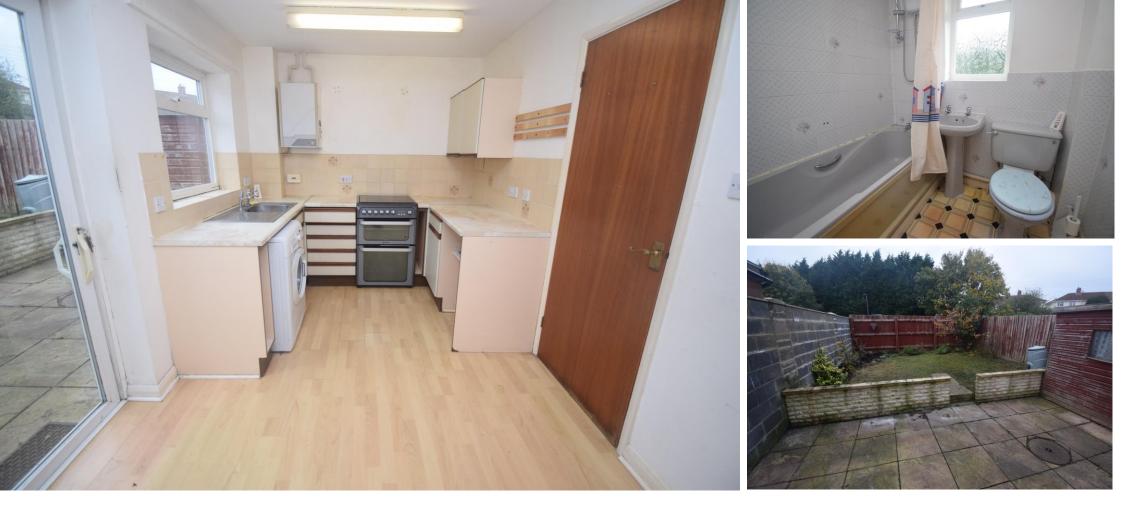

Originally built by 'Beazer Homes', this two bedroom home is now in need of updating throughout although the electrical consumer unit was replaced in 2021. The double glazed and centrally heated accommodation briefly comprises entrance hallway, living room and kitchen diner to the ground floor with two bedrooms and bathroom upstairs.

**Kitchen/Diner** 13' 11" x 8' 07" (4.24m x 2.62m)

Bedroom One 13' 10" (max) x 10' 09" (4.22m x 3.28m)

Bedroom Two 11' 03" x 7' 06" (3.43m x 2.29m)

No statement in these details is to be relied upon as representation of fact, and purchasers should satisfy themselves by inspection or otherwise as to the accuracy of the statements contained within. These details do not constitute any part of any offer or contract. CMH Southwest limited trading as Brightest Move and their employees and agents do not have any authority to give warranty or representation whatsoever in respect of this property. These details and all statements herein are provided without any responsibility on the part of CMH Southwest limited trading as Brightest Move or the vendors. CMH Southwest limited trading as Brightest Move and their equipment or central heating system mentioned in these particulars and the purchasers are advised to satisfy themselves as to the working order and condition. Measurements: Great care is taken when measuring, but measurements should not be relied upon for ordering carpets, equipment, etc. This property sheet forms part of our database, and is protected by the database right and copyright laws. No unauthorised copying or distribution without permission.