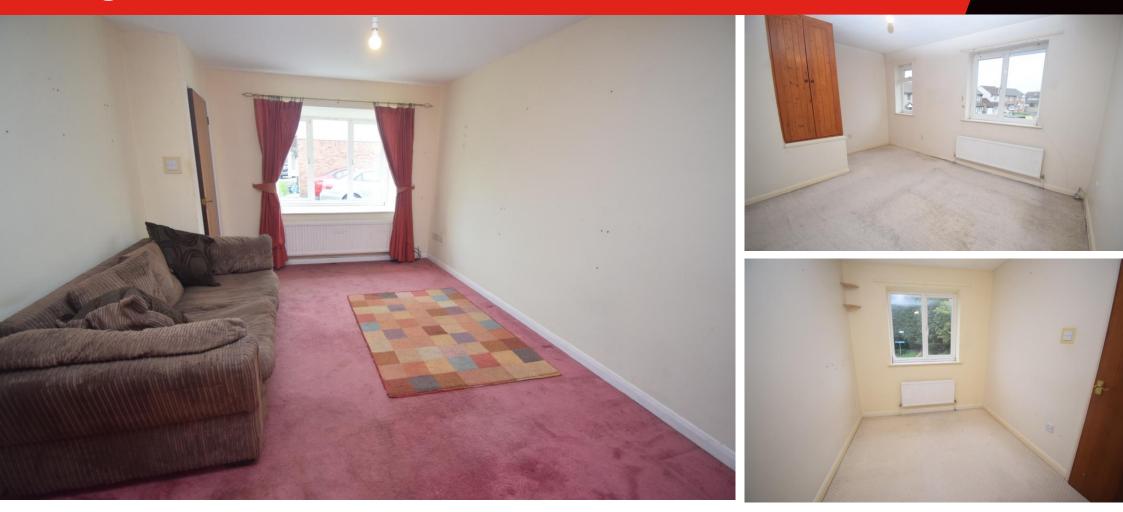

Originally built by 'Beazer Homes', this two bedroom home is now in need of updating throughout although the electrical consumer unit was replaced in 2021. The double glazed and centrally heated accommodation briefly comprises entrance hallway, living room and kitchen diner to the ground floor with two bedrooms and bathroom upstairs.

SERVICES: Mains gas, electricity, water and drainage HEATING: Gas fired central heating system

TENURE: Freehold COUNCIL TAX BAND: B

Brightest move

www.brightestmove.co.uk

bridgwater@brightestmove.co.uk

Living Room 14' 04" x 10' 08" (4.37m x 3.25m)