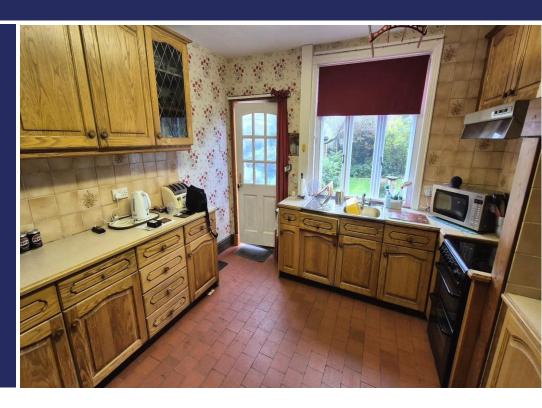

#### Overview

- Period Semi-Detached House
- Four Bedrooms
- Feature Entrance Hall
- Dining Room
- Kitchen, Pantry and Storage Room
- Cosy Sitting Room
- Bathroom
- Detached Double Garage
- Driveway Parking
- Substantial Gardens, Several
- **Storage Sheds**
- Council Tax Band D
- EPC Rating F

#### **BRIEF DESCRIPTION**

A stylish period Semi-Detached House positioned prominently on the outskirts of Gnosall, offering an exceptional opportunity for a character-rich refurbishment. This property boasts an array of charming original features and generous living spaces, detailed as follows: Upon entry, a spacious and inviting feature hallway welcomes you, providing access to a Cosy Sitting Room, a separate Dining Room, and a large Kitchen with an adjoining Pantry and Walk-in Store. The beautiful staircase leads to an expansive first-floor landing, where you'll find Three well-proportioned Double Bedrooms and a Family Bathroom. An additional staircase ascends to the attic, where a Fourth Bedroom offers a private retreat.