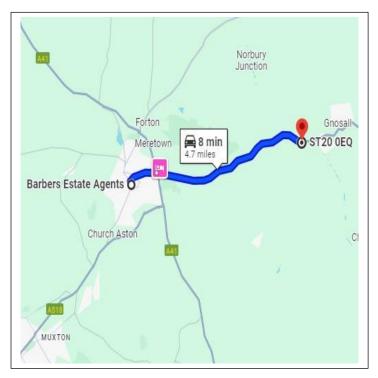

Direct travel to London may be found at Stafford Station approximately 7 miles away, with trains to Euston taking approximately 1 hour and 17 minutes.

**LOCAL AUTHORITY:** Stafford Borough Council, Riverside, Civic Centre, Stafford ST16 3AQ

**DIRECTIONS:** From our office head north on High Street, at the mini roundabout take the second exit onto Stafford Street, go straight across at the next roundabout and at the large roundabout, take the 2nd exit onto A518 and continue for approximately 4 miles where the property will located on the left hand side and identified by our For Sale Board.