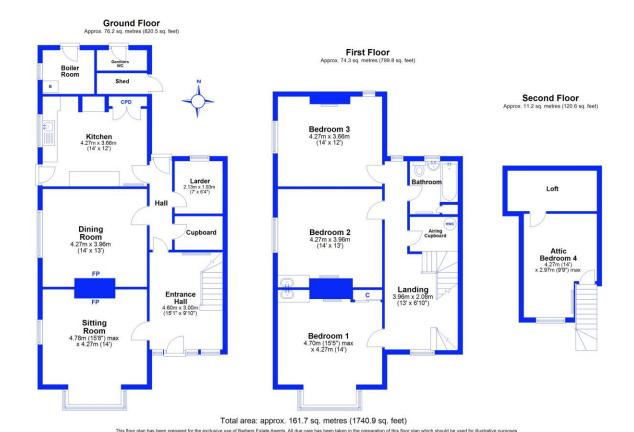

#### Overview

- Period Semi-Detached House
- Four Bedrooms
- Feature Entrance Hall
- Dining Room
- Kitchen, Pantry and Storage Room
- Cosy Sitting Room
- Bathroom
- Detached Double Garage
- Driveway Parking
- Substantial Gardens, Several
- **Storage Sheds**
- Council Tax Band D
- EPC Rating F

#### **BRIEF DESCRIPTION**

A stylish period Semi-Detached House positioned prominently on the outskirts of Gnosall, offering an exceptional opportunity for a character-rich refurbishment. This property boasts an array of charming original features and generous living spaces, detailed as follows: Upon entry, a spacious and inviting feature hallway welcomes you, providing access to a Cosy Sitting Room, a separate Dining Room, and a large Kitchen with an adjoining Pantry and Walk-in Store. The beautiful staircase leads to an expansive first-floor landing, where you'll find Three well-proportioned Double Bedrooms and a Family Bathroom. An additional staircase ascends to the attic, where a Fourth Bedroom offers a private retreat.