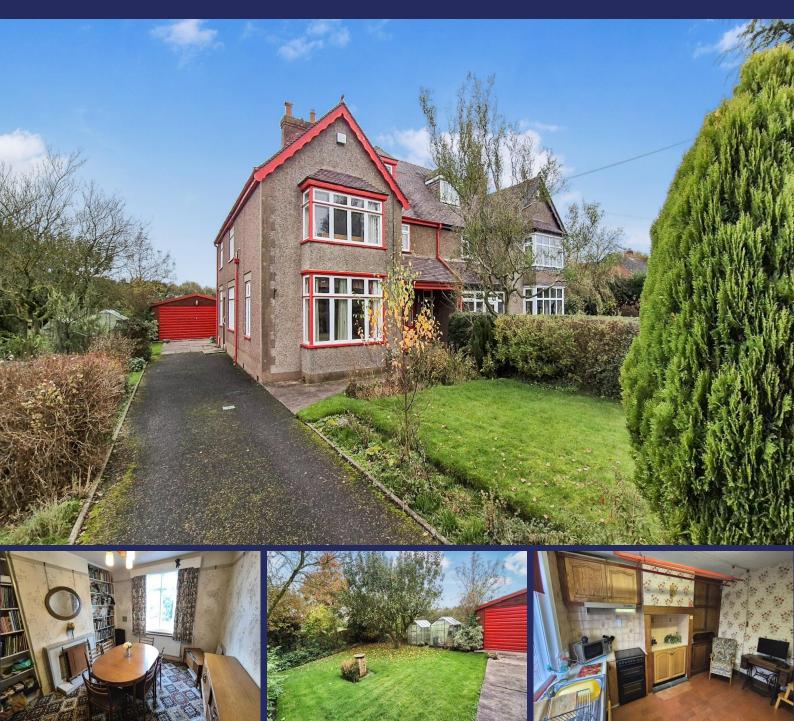

### Sunnymede, Coton, Gnosall, ST20 0EQ

A lovely period Semi-Detached House located prominently on the outskirts of Gnosall. The property offers an exceptional opportunity for a character-rich refurbishment, offering generous living spaces and an array of charming original features together with a Detached Double Garage and substantial Gardens.

#### Overview

- Period Semi-Detached House
- Four Bedrooms
- Feature Entrance Hall
- Dining Room
- Kitchen, Pantry and Storage Room
- Cosy Sitting Room
- Bathroom
- Detached Double Garage
- Driveway Parking
- Substantial Gardens, Several
- **Storage Sheds**
- Council Tax Band D
- EPC Rating F

#### **BRIEF DESCRIPTION**

A stylish period Semi-Detached House positioned prominently on the outskirts of Gnosall, offering an exceptional opportunity for a character-rich refurbishment. This property boasts an array of charming original features and generous living spaces, detailed as follows: Upon entry, a spacious and inviting feature hallway welcomes you, providing access to a Cosy Sitting Room, a separate Dining Room, and a large Kitchen with an adjoining Pantry and Walk-in Store. The beautiful staircase leads to an expansive first-floor landing, where you'll find Three well-proportioned Double Bedrooms and a Family Bathroom. An additional staircase ascends to the attic, where a Fourth Bedroom offers a private retreat.