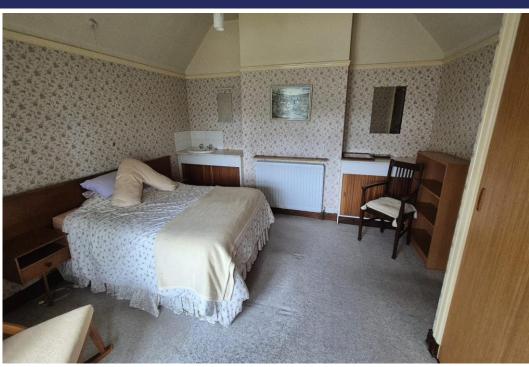

#### Overview

- Period Semi-Detached House
- Four Bedrooms
- Feature Entrance Hall
- Dining Room
- Kitchen, Pantry and Storage Room
- Cosy Sitting Room
- Bathroom
- Detached Double Garage
- Driveway Parking
- Substantial Gardens, Several
- **Storage Sheds**
- Council Tax Band D
- EPC Rating F

#### **BRIEF DESCRIPTION**

A stylish period Semi-Detached House positioned prominently on the outskirts of Gnosall, offering an exceptional opportunity for a character-rich refurbishment. This property boasts an array of charming original features and generous living spaces, detailed as follows: Upon entry, a spacious and inviting feature hallway welcomes you, providing access to a Cosy Sitting Room, a separate Dining Room, and a large Kitchen with an adjoining Pantry and Walk-in Store. The beautiful staircase leads to an expansive first-floor landing, where you'll find Three well-proportioned Double Bedrooms and a Family Bathroom. An additional staircase ascends to the attic, where a Fourth Bedroom offers a private retreat.