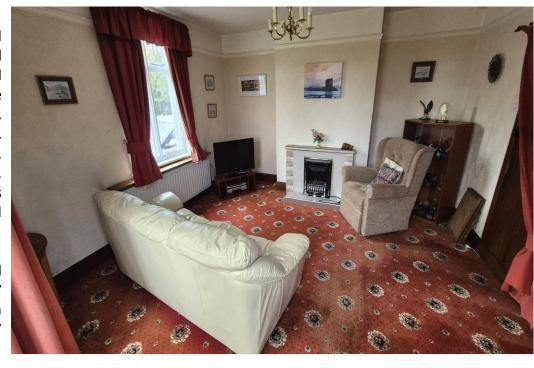

#### Overview

- Period Semi-Detached House
- Four Bedrooms
- Feature Entrance Hall
- Dining Room
- Kitchen, Pantry and Storage Room
- Cosy Sitting Room
- Bathroom
- Detached Double Garage
- Driveway Parking
- Substantial Gardens, Several
- **Storage Sheds**
- Council Tax Band D
- EPC Rating F

#### **BRIEF DESCRIPTION**

A stylish period Semi-Detached House positioned prominently on the outskirts of Gnosall, offering an exceptional opportunity for a character-rich refurbishment. This property boasts an array of charming original features and generous living spaces, detailed as follows: Upon entry, a spacious and inviting feature hallway welcomes you, providing access to a Cosy Sitting Room, a separate Dining Room, and a large Kitchen with an adjoining Pantry and Walk-in Store. The beautiful staircase leads to an expansive first-floor landing, where you'll find Three well-proportioned Double Bedrooms and a Family Bathroom. An additional staircase ascends to the attic, where a Fourth Bedroom offers a private retreat.