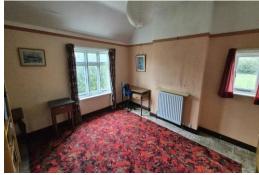

#### Overview

- Period Semi-Detached House
- Four Bedrooms
- Feature Entrance Hall
- Dining Room
- Kitchen, Pantry and Storage Room
- Cosy Sitting Room
- Bathroom
- Detached Double Garage
- Driveway Parking
- Substantial Gardens, Several
- **Storage Sheds**
- Council Tax Band D
- EPC Rating F

#### **BRIEF DESCRIPTION**

A stylish period Semi-Detached House positioned prominently on the outskirts of Gnosall, offering an exceptional opportunity for a character-rich refurbishment. This property boasts an array of charming original features and generous living spaces, detailed as follows: Upon entry, a spacious and inviting feature hallway welcomes you, providing access to a Cosy Sitting Room, a separate Dining Room, and a large Kitchen with an adjoining Pantry and Walk-in Store. The beautiful staircase leads to an expansive first-floor landing, where you'll find Three well-proportioned Double Bedrooms and a Family Bathroom. An additional staircase ascends to the attic, where a Fourth Bedroom offers a private retreat.