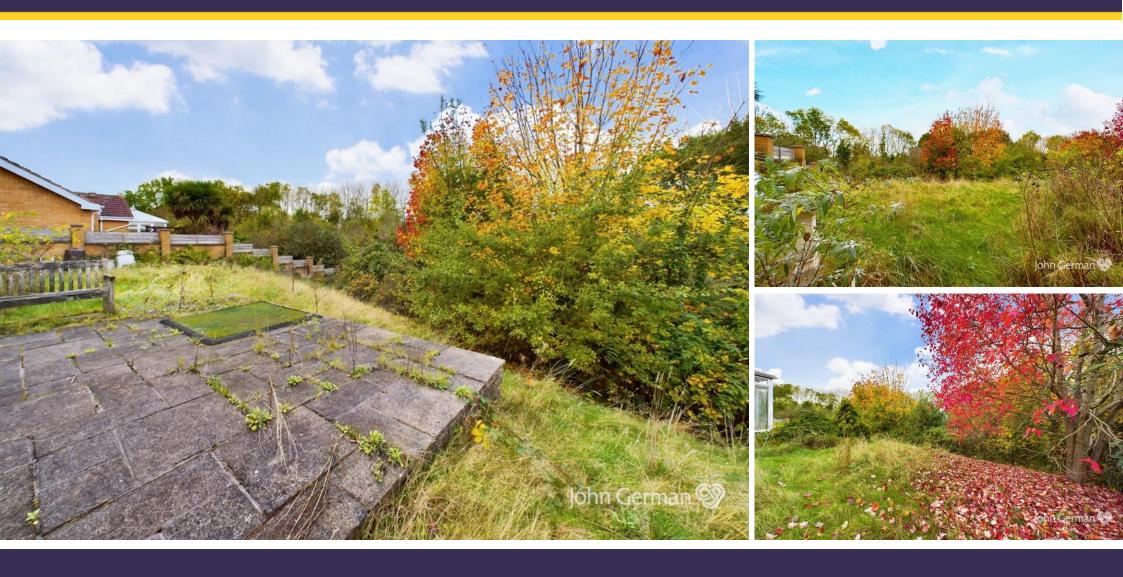

Externally, the property sits on approximately 0.2-acre plot offering a well sized rear and side garden which slopes down to the woodlands to the rear. The double garage offers ample parking or storage while the driveway provides comfortable parking for several vehicles.