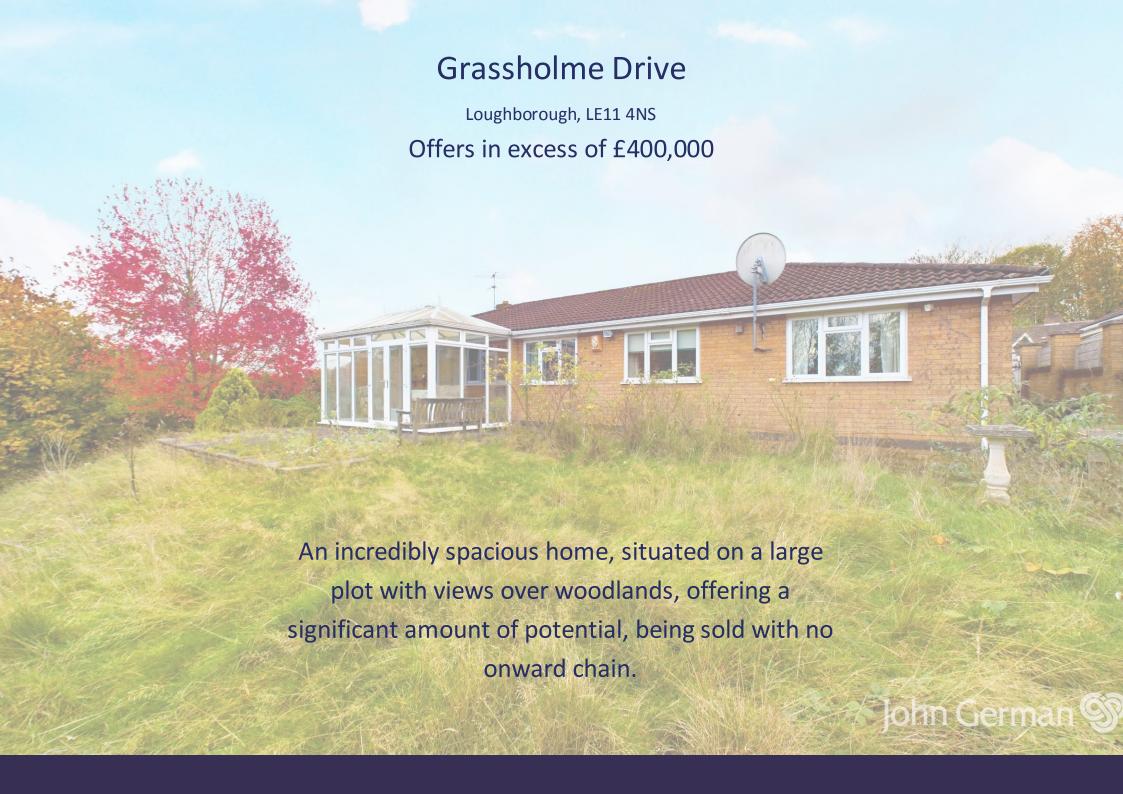

## Grassholme Drive

Loughborough, LE11 4NS

This property would make an ideal purchase for, professional couples, families or those wishing to downsize.

The property is located within dose proximity to a wide range of local amenities including (but not limited to) supermarkets, shops, boutiques, pubs and restaurant. There are also plenty of green spaces for walking and cycling in the nearby parks and public spaces.

Externally, the property sits on approximately 0.2-acre plot offering a well sized rear and side garden which slopes down to the woodlands to the rear. The double garage offers ample parking or storage while the driveway provides comfortable parking for several vehicles.