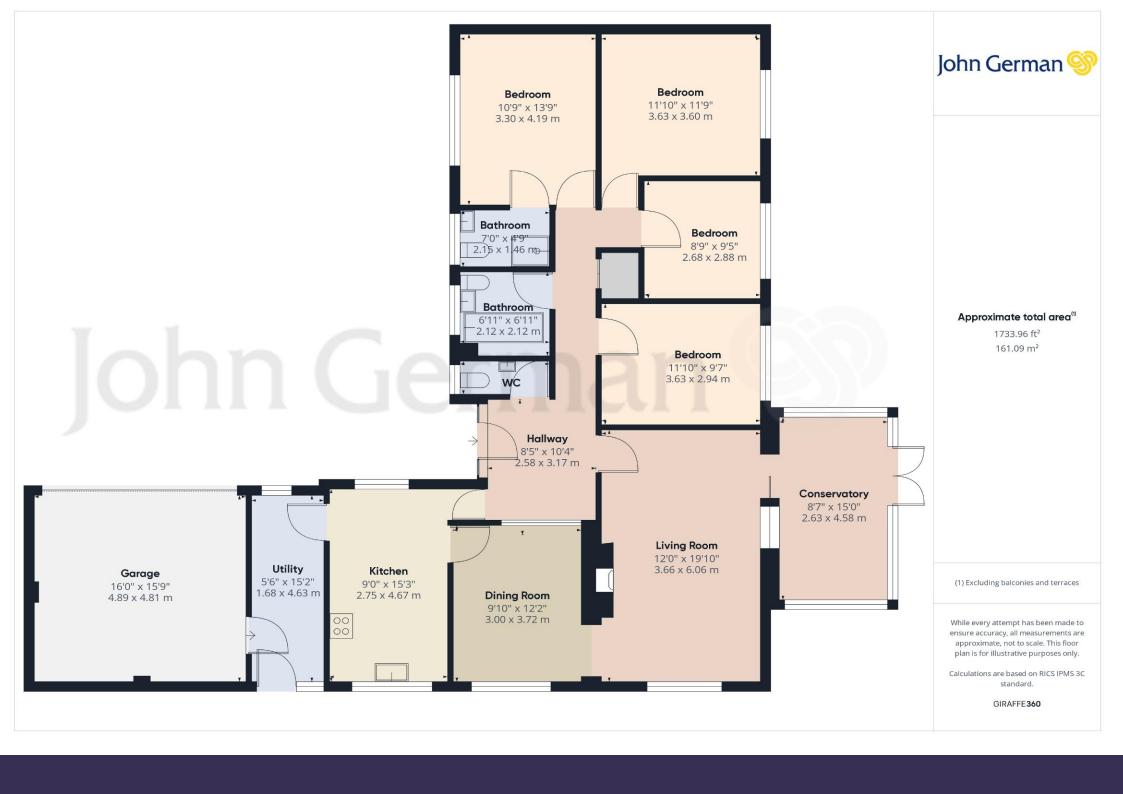

Public transport is well catered for by regular bus service and train service; commuter access to the M1 and A6 is excellent.

Accommodation comprises; four bedrooms, en-suite, family bathroom, W.C., utility room, lounge, dining room, kitchen and conservatory.

Externally, the property sits on approximately 0.2-acre plot offering a well sized rear and side garden which slopes down to the woodlands to the rear. The double garage offers ample parking or storage while the driveway provides comfortable parking for several vehicles.