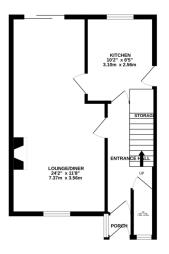

## Phillips George

GROUND FLOOR 436 sq.ft. (40.5 sq.m.) approx.

1ST FLOOR 426 sq.ft. (39.5 sq.m.) approx.

TOTAL FLOOR AREA: 862 sq.ft. (80.1.5 q.m.) approx.

Whilst every stempt has been made to ensure the accuracy of the floorplan contained here, measuremen of doors, windows, tooms and any other items are approximate and no responsibility is liken for any error innession or rein-statement. This plan is for illustrative purposes only and should be used as such by any prospective purchaser. The services, systems and appliancies shown have not been tested and no guarant as to their depracially or efficiency can be given.