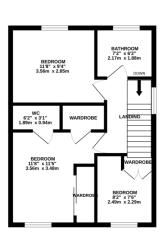

## Phillips George

GROUND FLOOR 436 sq.ft. (40.5 sq.m.) approx.

1ST FLOOR 426 sq.ft. (39.5 sq.m.) approx.

TOTAL FLOOR AREA: 862 sq.ft. (80.1.5 q.m.) approx.

Whilst every stempt has been made to ensure the accuracy of the floorplan contained here, measuremen of doors, windows, tooms and any other items are approximate and no responsibility is liken for any error innession or rein-statement. This plan is for illustrative purposes only and should be used as such by any prospective purchaser. The services, systems and appliancies shown have not been tested and no guarant as to their depracially or efficiency can be given.